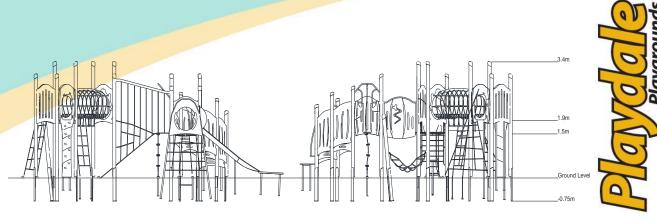

| Surfacing and Area Required                                                                      |                                                                      |                                 |
|--------------------------------------------------------------------------------------------------|----------------------------------------------------------------------|---------------------------------|
| Recommended Minimum Space                                                                        | 13.9m x 12.3m x 5.0m                                                 |                                 |
| Max Gradient of Ground                                                                           | 1 in 50                                                              |                                 |
| Free Height of Fall                                                                              | 1.9m                                                                 |                                 |
| Impact Area                                                                                      | 88.54m <sup>2</sup>                                                  |                                 |
| Synthetic Area<br>(i.e. EPDM / Wetpour / Synthetic Grass etc.)                                   | 92m²                                                                 |                                 |
| Loosefill at 250mm<br>(i.e. Bark / Cushionfall / Sand)                                           | 30m <sup>3</sup>                                                     |                                 |
| Grasslok Tiles                                                                                   | 117m <sup>2</sup>                                                    |                                 |
| GIASSIUN THES                                                                                    | 11/10                                                                |                                 |
| Installation Information                                                                         | Steel Ground Fixed                                                   | Surface Fixed<br>(if different) |
|                                                                                                  |                                                                      |                                 |
| Installation Information                                                                         | Steel Ground Fixed                                                   |                                 |
| Installation Information                                                                         | Steel Ground Fixed<br>2 Person(s) 17 Hour(s)                         |                                 |
| Installation Information<br>Installation Time<br>Overall Weight                                  | Steel Ground Fixed<br>2 Person(s) 17 Hour(s)<br>1750kg               |                                 |
| Installation Information<br>Installation Time<br>Overall Weight<br>Heaviest Part                 | Steel Ground Fixed<br>2 Person(s) 17 Hour(s)<br>1750kg<br>40kg       |                                 |
| Installation Information<br>Installation Time<br>Overall Weight<br>Heaviest Part<br>Largest Part | Steel Ground Fixed2 Person(s) 17 Hour(s)1750kg40kg3.4m x 1.0m x 1.7m |                                 |