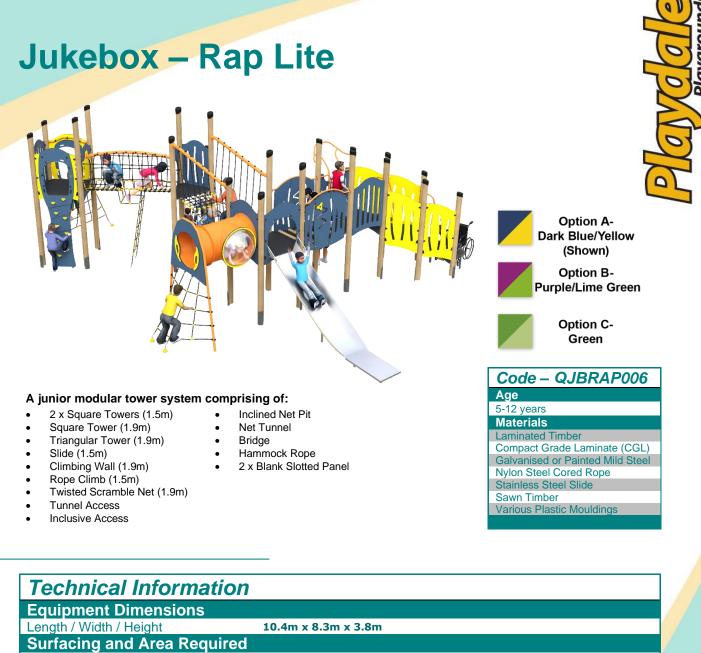

| Surfacing and Area Required                                                                      |                                                                      |                                 |
|--------------------------------------------------------------------------------------------------|----------------------------------------------------------------------|---------------------------------|
| Recommended Minimum Space                                                                        | 13.9m x 12.3m x 5.0m                                                 |                                 |
| Max Gradient of Ground                                                                           | 1 in 50                                                              |                                 |
| Free Height of Fall                                                                              | 1.9m                                                                 |                                 |
| Impact Area                                                                                      | 88.54m <sup>2</sup>                                                  |                                 |
| Synthetic Area<br>(i.e. EPDM / Wetpour / Synthetic Grass etc.)                                   | 92m²                                                                 |                                 |
| Loosefill at 250mm<br>(i.e. Bark / Cushionfall / Sand)                                           | 30m <sup>3</sup>                                                     |                                 |
| Grasslok Tiles                                                                                   | 117m <sup>2</sup>                                                    |                                 |
| GIASSIUN THES                                                                                    | 11/10                                                                |                                 |
| Installation Information                                                                         | Steel Ground Fixed                                                   | Surface Fixed<br>(if different) |
|                                                                                                  |                                                                      |                                 |
| Installation Information                                                                         | Steel Ground Fixed                                                   |                                 |
| Installation Information                                                                         | Steel Ground Fixed<br>2 Person(s) 17 Hour(s)                         |                                 |
| Installation Information<br>Installation Time<br>Overall Weight                                  | Steel Ground Fixed<br>2 Person(s) 17 Hour(s)<br>1750kg               |                                 |
| Installation Information<br>Installation Time<br>Overall Weight<br>Heaviest Part                 | Steel Ground Fixed<br>2 Person(s) 17 Hour(s)<br>1750kg<br>40kg       |                                 |
| Installation Information<br>Installation Time<br>Overall Weight<br>Heaviest Part<br>Largest Part | Steel Ground Fixed2 Person(s) 17 Hour(s)1750kg40kg3.4m x 1.0m x 1.7m |                                 |