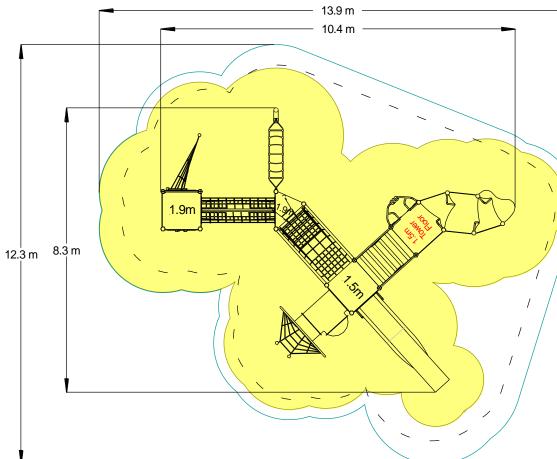

| Surfacing and Area Required                                                                      |                                                                      |                                 |
|--------------------------------------------------------------------------------------------------|----------------------------------------------------------------------|---------------------------------|
| Recommended Minimum Space                                                                        | 13.9m x 12.3m x 5.0m                                                 |                                 |
| Max Gradient of Ground                                                                           | 1 in 50                                                              |                                 |
| Free Height of Fall                                                                              | 1.9m                                                                 |                                 |
| Impact Area                                                                                      | 88.54m <sup>2</sup>                                                  |                                 |
| Synthetic Area<br>(i.e. EPDM / Wetpour / Synthetic Grass etc.)                                   | 92m²                                                                 |                                 |
| Loosefill at 250mm<br>(i.e. Bark / Cushionfall / Sand)                                           | 30m <sup>3</sup>                                                     |                                 |
| Grasslok Tiles                                                                                   | 117m <sup>2</sup>                                                    |                                 |
| GIASSIUN THES                                                                                    | 11/10                                                                |                                 |
| Installation Information                                                                         | Steel Ground Fixed                                                   | Surface Fixed<br>(if different) |
|                                                                                                  |                                                                      |                                 |
| Installation Information                                                                         | Steel Ground Fixed                                                   |                                 |
| Installation Information                                                                         | Steel Ground Fixed<br>2 Person(s) 17 Hour(s)                         |                                 |
| Installation Information<br>Installation Time<br>Overall Weight                                  | Steel Ground Fixed<br>2 Person(s) 17 Hour(s)<br>1750kg               |                                 |
| Installation Information<br>Installation Time<br>Overall Weight<br>Heaviest Part                 | Steel Ground Fixed<br>2 Person(s) 17 Hour(s)<br>1750kg<br>40kg       |                                 |
| Installation Information<br>Installation Time<br>Overall Weight<br>Heaviest Part<br>Largest Part | Steel Ground Fixed2 Person(s) 17 Hour(s)1750kg40kg3.4m x 1.0m x 1.7m |                                 |