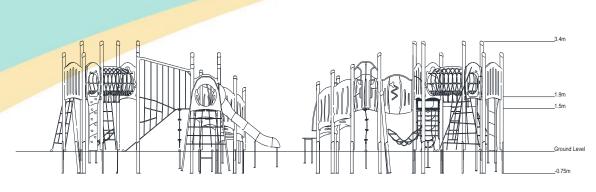

| Technical Information                                       |                        |                              |
|-------------------------------------------------------------|------------------------|------------------------------|
| <b>Equipment Dimensions</b>                                 |                        |                              |
| Length / Width / Height                                     | 10.4m x 7.6m x 3.8m    |                              |
| Surfacing and Area Required                                 |                        |                              |
| Recommended Minimum Space                                   | 14.0m x 11.7m x 5.0m   |                              |
| Max Gradient of Ground                                      | 1 in 50                |                              |
| Free Height of Fall                                         | 1.9m                   |                              |
| Impact Area                                                 | 88.54m <sup>2</sup>    |                              |
| Synthetic Area (i.e. EPDM / Wetpour / Synthetic Grass etc.) | 92m²                   |                              |
| Loosefill at 250mm<br>(i.e. Bark / Cushionfall / Sand)      | 29m³                   |                              |
| Grasslok Tiles                                              | 120m <sup>2</sup>      |                              |
| Installation Information                                    | Steel Ground Fixed     | Surface Fixed (if different) |
| Installation Time                                           | 2 Person(s) 17 Hour(s) |                              |
| Overall Weight                                              | 1718kg                 |                              |
| Heaviest Part                                               | 40kg                   |                              |
| Largest Part                                                | 3.4m x 1.0m x 1.7m     |                              |
| Longest Part                                                | 3.7m                   |                              |
| Concrete Required                                           | 2.55m³                 |                              |
| Certified to EN 1176                                        |                        |                              |