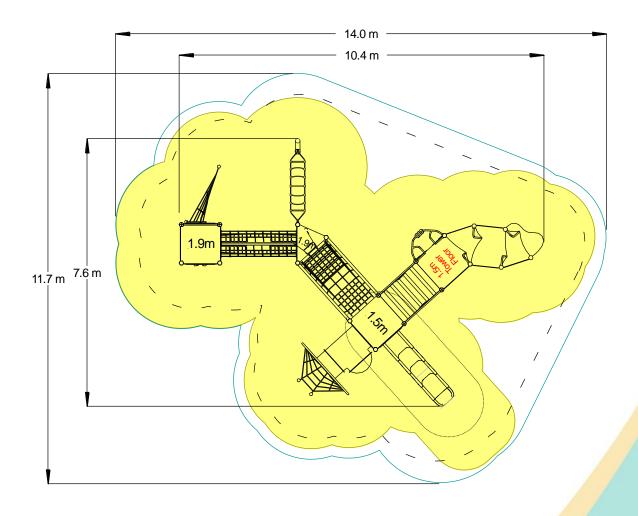

| Technical Information                                       |                        |                              |
|-------------------------------------------------------------|------------------------|------------------------------|
| <b>Equipment Dimensions</b>                                 |                        |                              |
| Length / Width / Height                                     | 10.4m x 7.6m x 3.8m    |                              |
| Surfacing and Area Required                                 |                        |                              |
| Recommended Minimum Space                                   | 14.0m x 11.7m x 5.0m   |                              |
| Max Gradient of Ground                                      | 1 in 50                |                              |
| Free Height of Fall                                         | 1.9m                   |                              |
| Impact Area                                                 | 88.54m <sup>2</sup>    |                              |
| Synthetic Area (i.e. EPDM / Wetpour / Synthetic Grass etc.) | 92m²                   |                              |
| Loosefill at 250mm<br>(i.e. Bark / Cushionfall / Sand)      | 29m³                   |                              |
| Grasslok Tiles                                              | 120m <sup>2</sup>      |                              |
| Installation Information                                    | Steel Ground Fixed     | Surface Fixed (if different) |
| Installation Time                                           | 2 Person(s) 17 Hour(s) |                              |
| Overall Weight                                              | 1718kg                 |                              |
| Heaviest Part                                               | 40kg                   |                              |
| Largest Part                                                | 3.4m x 1.0m x 1.7m     |                              |
| Longest Part                                                | 3.7m                   |                              |
| Concrete Required                                           | 2.55m³                 |                              |
| Certified to EN 1176                                        |                        |                              |