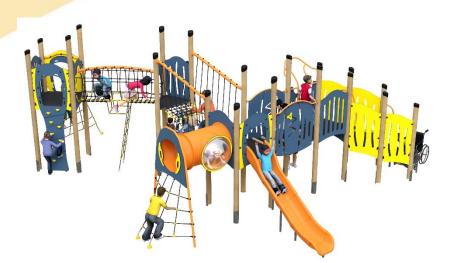

## A junior modular tower system comprising of:

- 2 x Square Towers (1.5m)
- Square Tower (1.9m)
- Triangular Tower (1.9m)
- Slide (1.5m)
- Climbing Wall (1.9m)
- Rope Climb (1.5m)
- Twisted Scramble Net (1.9m)
- Tunnel Access
- Inclusive Access

- Inclined Net Pit
- Net Tunnel
- Bridge
- Hammock Rope
- 2 x Blank Slotted Panel