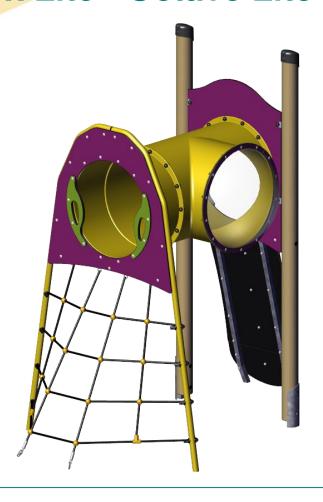

## **Jukebox Lite - Octave Lite**

| Code – JB/CTA                    |  |  |
|----------------------------------|--|--|
| Age                              |  |  |
| 5-12 years                       |  |  |
| Materials                        |  |  |
| Laminated Timber                 |  |  |
| Compact Grade Laminate (CGL)     |  |  |
| Galvanised or Painted Mild Steel |  |  |
| Nylon Steel Cored Rope           |  |  |
| Stainless Steel                  |  |  |
| Various Plastic Mouldings        |  |  |

| Technical Information                                       |                       |                              |
|-------------------------------------------------------------|-----------------------|------------------------------|
| Equipment Dimensions                                        |                       |                              |
| Length / Width / Height                                     | 2.9m x 1.9m x 3.1m    |                              |
| Surfacing and Area Required                                 |                       |                              |
| Recommended Minimum Space                                   | 4.5m x 3.5m x 4.7m    |                              |
| Max Gradient of Ground                                      | 1 in 50               |                              |
| Free Height of Fall                                         | 1.5m                  |                              |
| Impact Area                                                 | 21.7m <sup>2</sup>    |                              |
| Synthetic Area (i.e. EPDM / Wetpour / Synthetic Grass etc.) | 19.4m²                |                              |
| Loosefill at 250mm<br>(i.e. Bark / Cushionfall / Sand)      | 8m³                   |                              |
| Grasslok Tiles                                              | 28m²                  |                              |
| Installation Information                                    | Steel Ground Fixed    | Surface Fixed (if different) |
| Installation Time                                           | 2 Person(s) 9 Hour(s) |                              |
| Overall Weight                                              | 228kg                 |                              |
| Heaviest Part                                               | 30kg                  |                              |
| Largest Part                                                | 3.3m x 0.13m x 0.012m |                              |
| Longest Part                                                | 3.3m                  |                              |
| Concrete Required                                           | 0.5m³                 |                              |
| Conforms to EN 1176                                         |                       |                              |