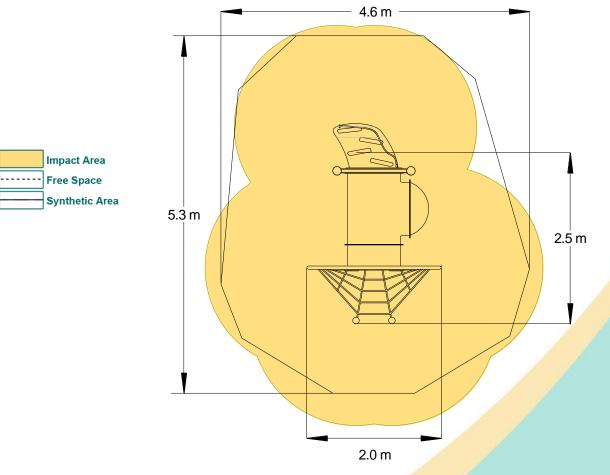

| Technical Information                                       |                       |                              |
|-------------------------------------------------------------|-----------------------|------------------------------|
| Equipment Dimensions                                        |                       |                              |
| Length / Width / Height                                     | 2.9m x 1.9m x 3.1m    |                              |
| Surfacing and Area Required                                 |                       |                              |
| Recommended Minimum Space                                   | 4.5m x 3.5m x 4.7m    |                              |
| Max Gradient of Ground                                      | 1 in 50               |                              |
| Free Height of Fall                                         | 1.5m                  |                              |
| Impact Area                                                 | 21.7m <sup>2</sup>    |                              |
| Synthetic Area (i.e. EPDM / Wetpour / Synthetic Grass etc.) | 19.4m²                |                              |
| Loosefill at 250mm<br>(i.e. Bark / Cushionfall / Sand)      | 8m³                   |                              |
| Grasslok Tiles                                              | 28m²                  |                              |
| Installation Information                                    | Steel Ground Fixed    | Surface Fixed (if different) |
| Installation Time                                           | 2 Person(s) 9 Hour(s) |                              |
| Overall Weight                                              | 228kg                 |                              |
| Heaviest Part                                               | 30kg                  |                              |
| Largest Part                                                | 3.3m x 0.13m x 0.012m |                              |
| Longest Part                                                | 3.3m                  |                              |
| Concrete Required                                           | 0.5m³                 |                              |
| Conforms to EN 1176                                         |                       |                              |