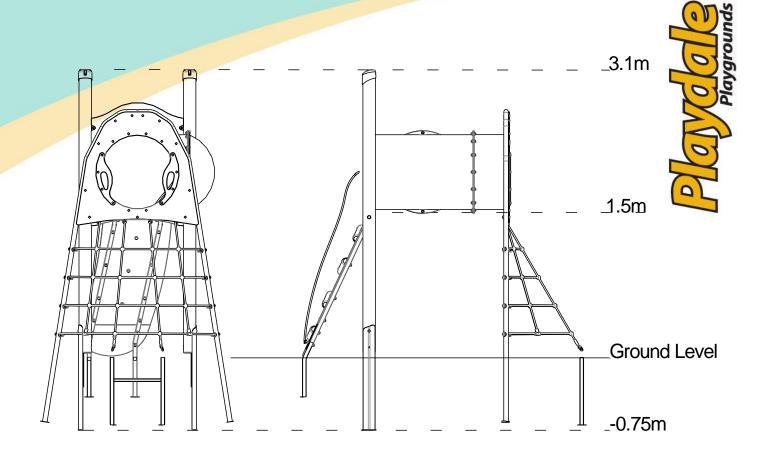

| Technical Information                                       |                       |                              |
|-------------------------------------------------------------|-----------------------|------------------------------|
| Equipment Dimensions                                        |                       |                              |
| Length / Width / Height                                     | 2.9m x 1.9m x 3.1m    |                              |
| Surfacing and Area Required                                 |                       |                              |
| Recommended Minimum Space                                   | 4.5m x 3.5m x 4.7m    |                              |
| Max Gradient of Ground                                      | 1 in 50               |                              |
| Free Height of Fall                                         | 1.5m                  |                              |
| Impact Area                                                 | 21.7m <sup>2</sup>    |                              |
| Synthetic Area (i.e. EPDM / Wetpour / Synthetic Grass etc.) | 19.4m²                |                              |
| Loosefill at 250mm<br>(i.e. Bark / Cushionfall / Sand)      | 8m³                   |                              |
| Grasslok Tiles                                              | 28m²                  |                              |
| Installation Information                                    | Steel Ground Fixed    | Surface Fixed (if different) |
| Installation Time                                           | 2 Person(s) 9 Hour(s) |                              |
| Overall Weight                                              | 228kg                 |                              |
| Heaviest Part                                               | 30kg                  |                              |
| Largest Part                                                | 3.3m x 0.13m x 0.012m |                              |
| Longest Part                                                | 3.3m                  |                              |
| Concrete Required                                           | 0.5m³                 |                              |
| Conforms to EN 1176                                         |                       |                              |