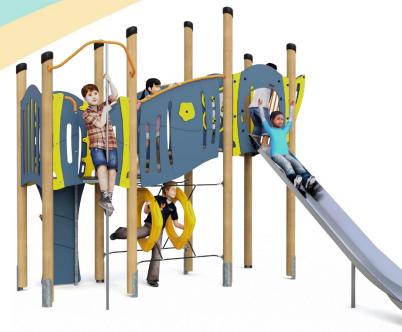

## A junior tower system comprising of:

- Square Tower (1.9m)
- Square Tower (1.5m)
- Slide (1.9m)
- Climbing Wall (1.5m) •
- Ring Crawl Tunnel
- Inclined Bridge
- Ball Blast Play Panel

**Option C-**Green