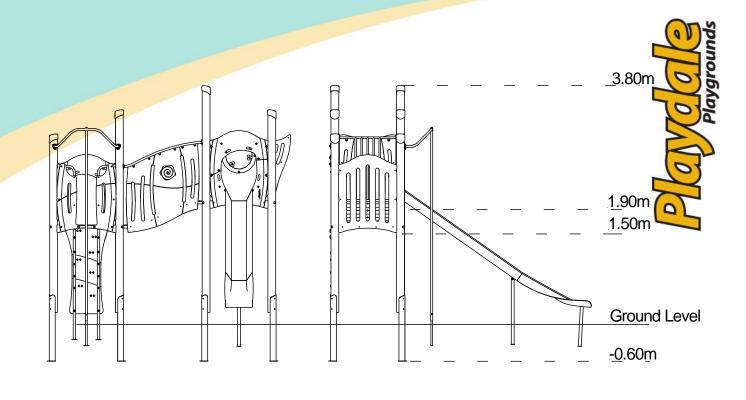

## Code – QJBNEW033

Age 5-12 years Materials Laminated Timber Compact Grade Laminate (CGL) Galvanised or Painted Mild Steel Nylon Steel Cored Rope Stainless Slide Sawn Timber Various Plastic Mouldings

| <b>Technical Information</b>                                   |                        |                                 |
|----------------------------------------------------------------|------------------------|---------------------------------|
| Equipment Dimensions                                           |                        |                                 |
| Length / Width / Height                                        | 4.4m x 4.2m x 3.8m     |                                 |
| <b>Surfacing and Area Required</b>                             |                        |                                 |
| Recommended Minimum Space                                      | 7.7m x 8.0m x 5.0m     |                                 |
| Max Gradient of Ground                                         | 1 in 50                |                                 |
| Free Height of Fall                                            | 1.9m                   |                                 |
| Impact Area                                                    | 39.74m <sup>2</sup>    |                                 |
| Synthetic Area<br>(i.e. EPDM / Wetpour / Synthetic Grass etc.) | 40.66m <sup>2</sup>    |                                 |
| Loosefill at 250mm<br>(i.e. Bark / Cushionfall / Sand)         | 13m <sup>3</sup>       |                                 |
| Grasslok Tiles                                                 | 56m <sup>2</sup>       |                                 |
| Installation Information                                       | Steel Ground Fixed     | Surface Fixed<br>(if different) |
| Installation Time                                              | 2 Person(s) 11 Hour(s) |                                 |
| Overall Weight                                                 | 805kg                  |                                 |
| Heaviest Part                                                  | 40kg                   |                                 |
| Largest Part                                                   | 2.4m x 0.9m x 0.6m     |                                 |
| Longest Part                                                   | 3.7m                   |                                 |
| Concrete Required                                              | 0.8m <sup>3</sup>      |                                 |
| Certified to EN 1176                                           |                        |                                 |