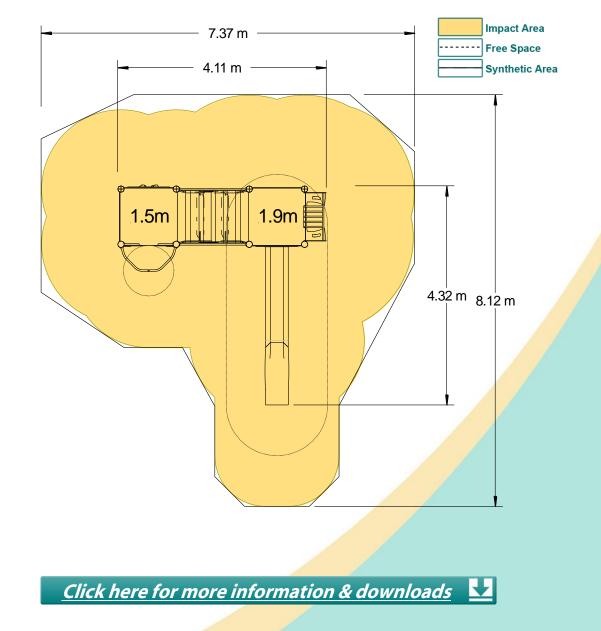

## Code – QJBNEW033

Age 5-12 years Materials Laminated Timber Compact Grade Laminate (CGL) Galvanised or Painted Mild Steel Nylon Steel Cored Rope Stainless Slide Sawn Timber Various Plastic Mouldings

| <b>Technical Information</b>                                   |                        |                                 |
|----------------------------------------------------------------|------------------------|---------------------------------|
| Equipment Dimensions                                           |                        |                                 |
| Length / Width / Height                                        | 4.4m x 4.2m x 3.8m     |                                 |
| <b>Surfacing and Area Required</b>                             |                        |                                 |
| Recommended Minimum Space                                      | 7.7m x 8.0m x 5.0m     |                                 |
| Max Gradient of Ground                                         | 1 in 50                |                                 |
| Free Height of Fall                                            | 1.9m                   |                                 |
| Impact Area                                                    | 39.74m <sup>2</sup>    |                                 |
| Synthetic Area<br>(i.e. EPDM / Wetpour / Synthetic Grass etc.) | 40.66m <sup>2</sup>    |                                 |
| Loosefill at 250mm<br>(i.e. Bark / Cushionfall / Sand)         | 13m <sup>3</sup>       |                                 |
| Grasslok Tiles                                                 | 56m <sup>2</sup>       |                                 |
| Installation Information                                       | Steel Ground Fixed     | Surface Fixed<br>(if different) |
| Installation Time                                              | 2 Person(s) 11 Hour(s) |                                 |
| Overall Weight                                                 | 805kg                  |                                 |
| Heaviest Part                                                  | 40kg                   |                                 |
| Largest Part                                                   | 2.4m x 0.9m x 0.6m     |                                 |
| Longest Part                                                   | 3.7m                   |                                 |
| Concrete Required                                              | 0.8m <sup>3</sup>      |                                 |
| Certified to EN 1176                                           |                        |                                 |