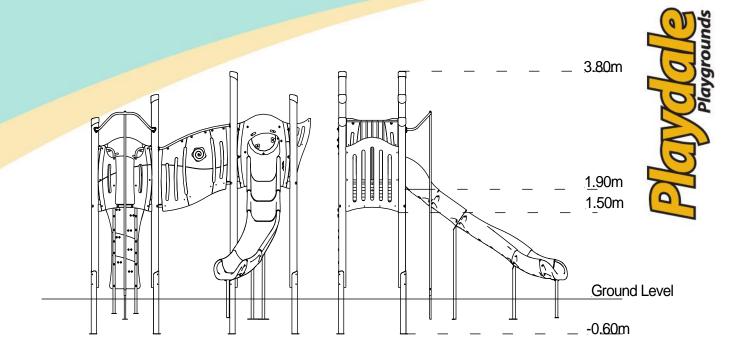

## Materials

**Laminated Timber** 

Compact Grade Laminate (CGL) Galvanised or Painted Mild Steel

Nylon Steel Cored Rope LLDPE Slide

Sawn Timber

Various Plastic Mouldings

| Technical Information                                       |                        |                              |
|-------------------------------------------------------------|------------------------|------------------------------|
| <b>Equipment Dimensions</b>                                 |                        |                              |
| Length / Width / Height                                     | 4.1m x 4.1m x 3.8m     |                              |
| Surfacing and Area Required                                 |                        |                              |
| Recommended Minimum Space L/W/H                             | 7.7m x 8.0m x 5.0m     |                              |
| Max Gradient of Ground                                      | 1 in 50                |                              |
| Free Height of Fall                                         | 1.9m                   |                              |
| Impact Area                                                 | 34.0m <sup>2</sup>     |                              |
| Synthetic Area (i.e. EPDM / Wetpour / Synthetic Grass etc.) | 43.0m <sup>2</sup>     |                              |
| Loosefill at 250mm<br>(i.e. Bark / Cushionfall / Sand)      | 13m³                   |                              |
| Grasslok Tiles                                              | 56m <sup>2</sup>       |                              |
| Installation Information                                    | Steel Ground Fixed     | Surface Fixed (if different) |
| Installation Time                                           | 2 Person(s) 11 Hour(s) |                              |
| Overall Weight                                              | 805kg                  |                              |
| Heaviest Part                                               | 40kg                   |                              |
| Largest Part                                                | 2.4m x 0.9m x0.6 m     |                              |
| Longest Part                                                | 3.7m                   |                              |
| Concrete Required                                           | 0.8m³                  |                              |
| Certified to EN 1176                                        |                        |                              |