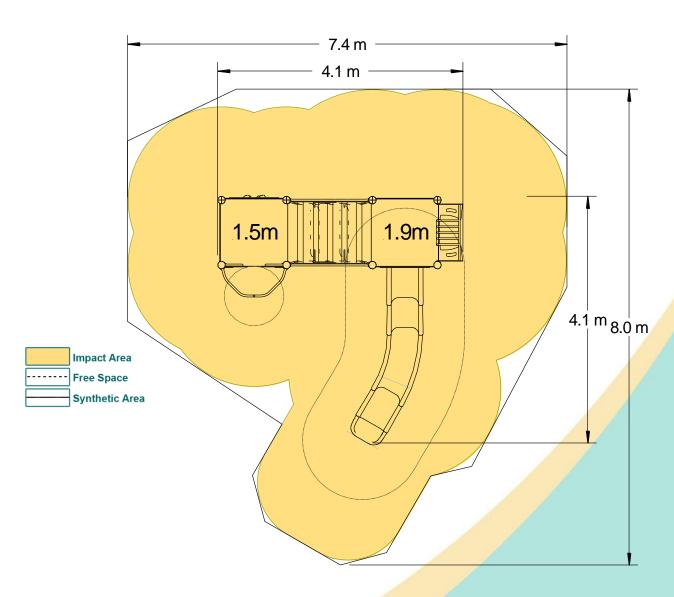

## Materials

**Laminated Timber** 

Compact Grade Laminate (CGL) Galvanised or Painted Mild Steel

Nylon Steel Cored Rope LLDPE Slide

Sawn Timber

Various Plastic Mouldings

| Technical Information                                       |                        |                              |
|-------------------------------------------------------------|------------------------|------------------------------|
| <b>Equipment Dimensions</b>                                 |                        |                              |
| Length / Width / Height                                     | 4.1m x 4.1m x 3.8m     |                              |
| Surfacing and Area Required                                 |                        |                              |
| Recommended Minimum Space L/W/H                             | 7.7m x 8.0m x 5.0m     |                              |
| Max Gradient of Ground                                      | 1 in 50                |                              |
| Free Height of Fall                                         | 1.9m                   |                              |
| Impact Area                                                 | 34.0m <sup>2</sup>     |                              |
| Synthetic Area (i.e. EPDM / Wetpour / Synthetic Grass etc.) | 43.0m <sup>2</sup>     |                              |
| Loosefill at 250mm<br>(i.e. Bark / Cushionfall / Sand)      | 13m³                   |                              |
| Grasslok Tiles                                              | 56m <sup>2</sup>       |                              |
| Installation Information                                    | Steel Ground Fixed     | Surface Fixed (if different) |
| Installation Time                                           | 2 Person(s) 11 Hour(s) |                              |
| Overall Weight                                              | 805kg                  |                              |
| Heaviest Part                                               | 40kg                   |                              |
| Largest Part                                                | 2.4m x 0.9m x0.6 m     |                              |
| Longest Part                                                | 3.7m                   |                              |
| Concrete Required                                           | 0.8m³                  |                              |
| Certified to EN 1176                                        |                        |                              |