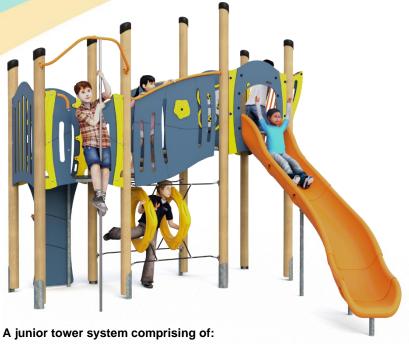

## **Jukebox Lite – New Wave Lite**

- Square Tower (1.9m)
- Square Tower (1.5m)
- Slide (1.9m)
- Climbing Wall (1.5m)
- Ring Crawl Tunnel
- Inclined Bridge
- Ball Blast Play Panel

Option A-Dark Blue/Yellow (Shown)