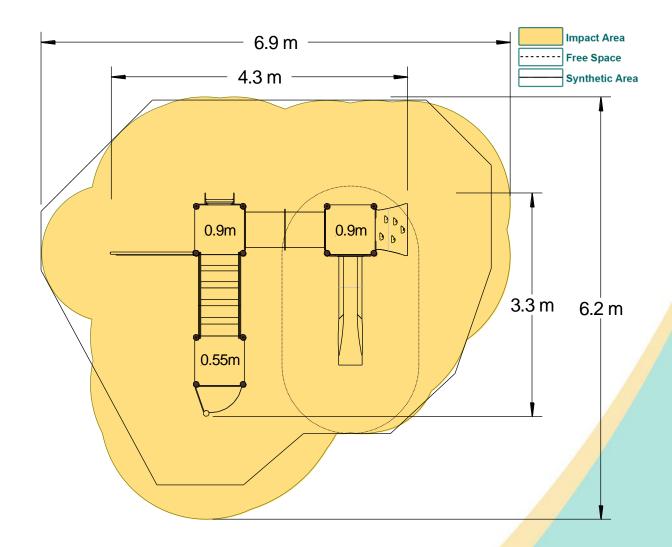

#### Technical Information **Equipment Dimensions** Length / Width / Height 4.4m x 4.0m x 2.2m **Surfacing and Area Required** Recommended Minimum Space 7.6m x 7.2m x 3.4m Max Gradient of Ground 1 in 50 Free Height of Fall 0.9m 31.08m<sup>2</sup> Impact Area Synthetic Area 28.86m<sup>2</sup> (i.e. EPDM / Wetpour / Synthetic Grass etc.) Loosefill at 250mm 11m<sup>3</sup> (i.e. Bark / Cushionfall / Sand) 41m2 **Grasslok Tiles** Surface Fixed **Installation Information Steel Ground Fixed** Installation Time 2 Person(s) 18 Hour(s) **Overall Weight** 504kg **Heaviest Part** 16kg **Largest Part** 1.9m x 0.4m x 0.2m **Longest Part** 1.9m Concrete Required 1.2m<sup>3</sup> Certified to EN 1176