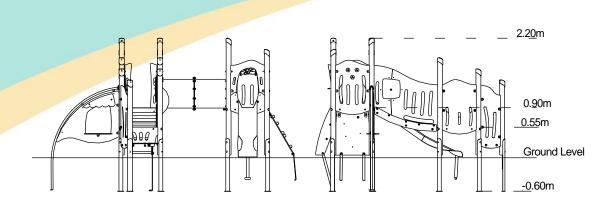

#### Technical Information **Equipment Dimensions** Length / Width / Height 4.4m x 4.0m x 2.2m **Surfacing and Area Required** Recommended Minimum Space 7.6m x 7.2m x 3.4m Max Gradient of Ground 1 in 50 Free Height of Fall 0.9m 31.08m<sup>2</sup> Impact Area Synthetic Area 28.86m<sup>2</sup> (i.e. EPDM / Wetpour / Synthetic Grass etc.) Loosefill at 250mm 11m<sup>3</sup> (i.e. Bark / Cushionfall / Sand) 41m2 **Grasslok Tiles** Surface Fixed **Installation Information Steel Ground Fixed** Installation Time 2 Person(s) 18 Hour(s) **Overall Weight** 504kg **Heaviest Part** 16kg **Largest Part** 1.9m x 0.4m x 0.2m **Longest Part** 1.9m Concrete Required 1.2m<sup>3</sup> Certified to EN 1176