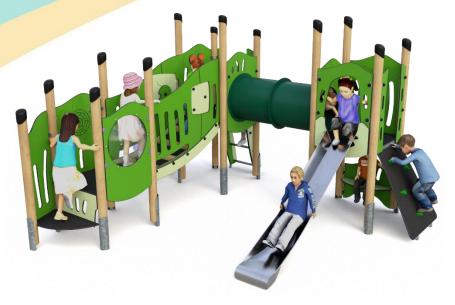

# **Little Hamlets – Merrymeet Lite**

# A toddler tower system comprising of:

- Square Tower (0.55m)
- Square Tower (0.9m)
- Bench Seat
- Slide (0.9m)
- Ramp Climber (0.9m)
- Transfer Platform
- Inclined Bridge
- Tunnel
- Animal Home Trail Play Panel
- Adding Wheel Play Panel
- Bubble Play Panel
- Finger Maze Play Panel