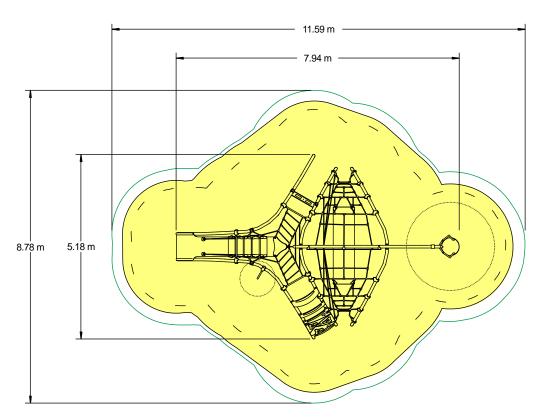

| Technical Information                                        |                     |                    |
|--------------------------------------------------------------|---------------------|--------------------|
| <b>Equipment Dimensions</b>                                  |                     |                    |
| Length / Width / Height                                      | 7.9m x 5.2m x 3.2m  |                    |
| Surfacing and Area Required                                  |                     |                    |
| Recommended Minimum Space L/W/H                              | 11.6m x 8.8m x 4.5m |                    |
| Max Gradient of Ground                                       | 1 in 50             |                    |
| Free Height of Fall                                          | 2.5m                |                    |
| Impact Area                                                  | 57.21m <sup>2</sup> |                    |
| Synthetic Area (i.e. EPDM / Wet Pour / Synthetic Grass etc.) | 62.00m²             |                    |
| Loosefill at 350mm<br>(i.e. Bark / Cushionfall / Sand)       | 26m³                |                    |
| GrassLok Tiles                                               | 80m²                |                    |
| Installation Information                                     | SGF                 | SF (if different)  |
| Installation Time                                            | 2 Persons 32 Hours  | 2 Persons 20 Hours |
| Overall Weight                                               | 559kg               |                    |
| Heaviest Part                                                | 72.3kg              |                    |
| Largest Part                                                 | 3.9m x 0.6m x 0.6m  |                    |
| Longest Part                                                 | 3.9m                |                    |
| Concrete Required                                            | 1.92m³              | 2.21m³             |
| Certified to ASTM F1487                                      |                     |                    |