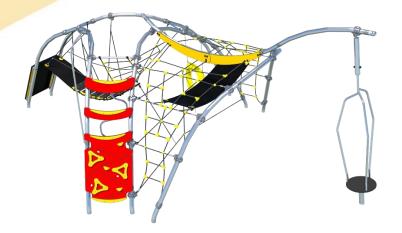

## A Junior Multi-Play Unit Comprising Of:

- Dome Climber
- Spinner
- Space Scramble
- Climb & Chill
- Climbing Ring
- Fireman's Pole

| Code – FNT/HRZ            |
|---------------------------|
| Age                       |
| 5-12 years                |
| Materials                 |
| Stainless Steel           |
| Nylon Steel Cored Rope    |
| Compact Grade Laminate    |
| (CGL)                     |
| Various Plastic Mouldings |
| Multi-Ply Rubber          |
|                           |