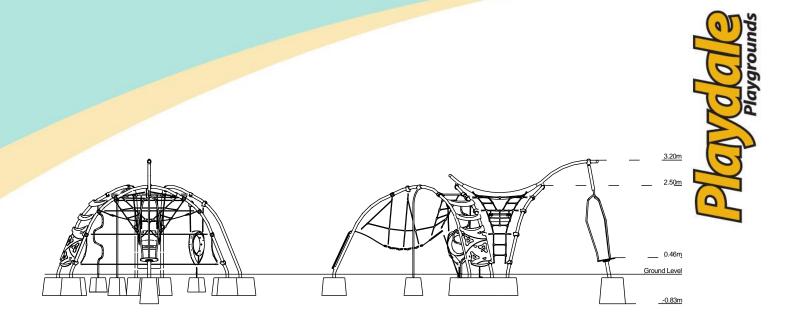

| Technical Information                                        |                     |                    |
|--------------------------------------------------------------|---------------------|--------------------|
| <b>Equipment Dimensions</b>                                  |                     |                    |
| Length / Width / Height                                      | 7.9m x 5.2m x 3.2m  |                    |
| Surfacing and Area Required                                  |                     |                    |
| Recommended Minimum Space L/W/H                              | 11.6m x 8.8m x 4.5m |                    |
| Max Gradient of Ground                                       | 1 in 50             |                    |
| Free Height of Fall                                          | 2.5m                |                    |
| Impact Area                                                  | 57.21m <sup>2</sup> |                    |
| Synthetic Area (i.e. EPDM / Wet Pour / Synthetic Grass etc.) | 62.00m²             |                    |
| Loosefill at 350mm<br>(i.e. Bark / Cushionfall / Sand)       | 26m³                |                    |
| GrassLok Tiles                                               | 80m²                |                    |
| Installation Information                                     | SGF                 | SF (if different)  |
| Installation Time                                            | 2 Persons 32 Hours  | 2 Persons 20 Hours |
| Overall Weight                                               | 559kg               |                    |
| Heaviest Part                                                | 72.3kg              |                    |
| Largest Part                                                 | 3.9m x 0.6m x 0.6m  |                    |
| Longest Part                                                 | 3.9m                |                    |
| Concrete Required                                            | 1.92m³              | 2.21m³             |
| Certified to ASTM F1487                                      |                     |                    |