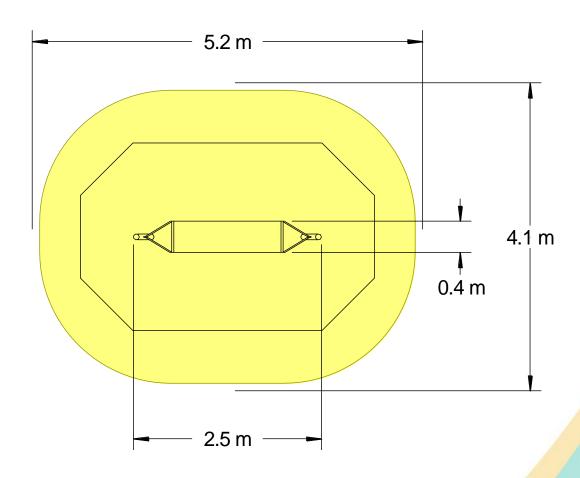

| Technical Information                                       |                         |                    |
|-------------------------------------------------------------|-------------------------|--------------------|
| Equipment Dimensions                                        |                         |                    |
| Length / Width / Height                                     | 2.5m x 0.4m x 1.3m      |                    |
| Surfacing and Area Required                                 | SGF                     | SF (if different)  |
| Recommended Minimum Space L/W/H                             | 5.2m x 4.1m x 2.5m      |                    |
| Max Gradient of Ground                                      | 1 in 30                 | 1 in 50            |
| Free Height of Fall                                         | 0.55m                   |                    |
| Impact Area                                                 | 16.9m <sup>2</sup>      |                    |
| Synthetic Area (i.e. EPDM / Wetpour / Synthetic Grass etc.) | 8.82m²                  |                    |
| Loosefill at 150mm<br>(i.e. Bark / Cushionfall / Sand)      | 3m³                     | N/A                |
| Grasslok Tiles                                              | 15m²                    | N/A                |
| Installation Information                                    |                         |                    |
| Installation Time                                           | 2 Person(s) 1.5 Hour(s) |                    |
| Overall Weight                                              | 53kg                    | 48kg               |
| Heaviest Part                                               | 24kg                    |                    |
| Largest Part                                                | 2.1m x 0.1m x 0.2m      | 1.4m x 0.2m x 0.2m |
| Longest Part                                                | 2.1m                    | 1.4m               |
| Concrete Required                                           | 0.26m <sup>3</sup>      | 0.25m <sup>3</sup> |
| Conforms to EN1176                                          |                         |                    |