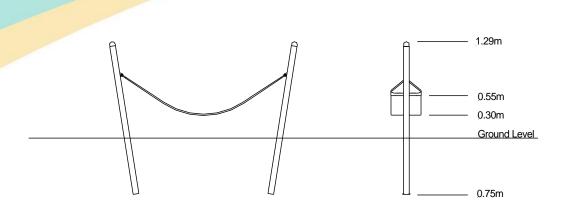

| Technical Information                                       |                         |                    |
|-------------------------------------------------------------|-------------------------|--------------------|
| Equipment Dimensions                                        |                         |                    |
| Length / Width / Height                                     | 2.5m x 0.4m x 1.3m      |                    |
| Surfacing and Area Required                                 | SGF                     | SF (if different)  |
| Recommended Minimum Space L/W/H                             | 5.2m x 4.1m x 2.5m      |                    |
| Max Gradient of Ground                                      | 1 in 30                 | 1 in 50            |
| Free Height of Fall                                         | 0.55m                   |                    |
| Impact Area                                                 | 16.9m <sup>2</sup>      |                    |
| Synthetic Area (i.e. EPDM / Wetpour / Synthetic Grass etc.) | 8.82m²                  |                    |
| Loosefill at 150mm<br>(i.e. Bark / Cushionfall / Sand)      | 3m³                     | N/A                |
| Grasslok Tiles                                              | 15m²                    | N/A                |
| Installation Information                                    |                         |                    |
| Installation Time                                           | 2 Person(s) 1.5 Hour(s) |                    |
| Overall Weight                                              | 53kg                    | 48kg               |
| Heaviest Part                                               | 24kg                    |                    |
| Largest Part                                                | 2.1m x 0.1m x 0.2m      | 1.4m x 0.2m x 0.2m |
| Longest Part                                                | 2.1m                    | 1.4m               |
| Concrete Required                                           | 0.26m <sup>3</sup>      | 0.25m <sup>3</sup> |
| Conforms to EN1176                                          |                         |                    |