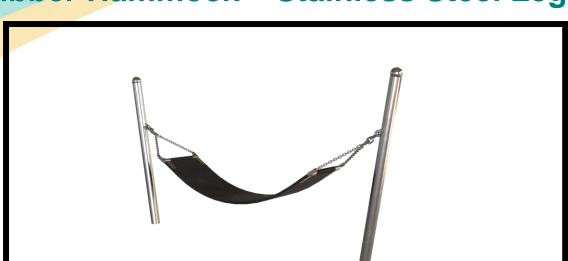

## Rubber Hammock – Stainless Steel Leg

| Code - TE(ENC22)              |  |
|-------------------------------|--|
| Age                           |  |
| 5-12 years                    |  |
| Materials                     |  |
| Stainless Steel               |  |
| Stainless Steel Chain         |  |
| Steel Cored Polyurethane Belt |  |
|                               |  |
|                               |  |