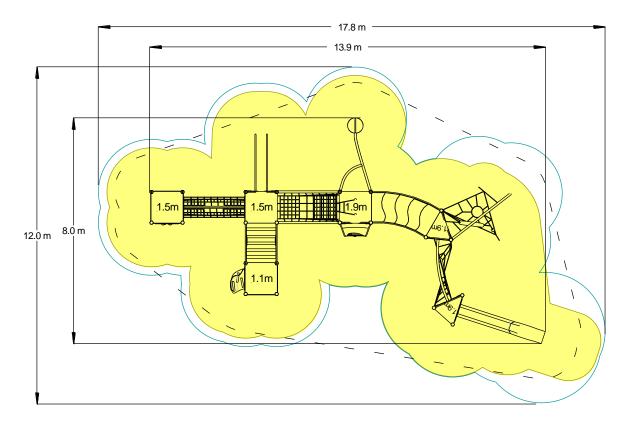

#### A junior tower system comprising of:

- 2 x Square Tower (1.5m)
- Square Tower (1.9m)
- Square Tower (1.1m)
- 2 x Triangular Tower (1.9m)
- Slide (1.9m)
- Pole Slide (1.5m)
- Inverted Climber (1.9m)
- Climbing Wall (1.5m)
- Rope Ramp (1.1m)
- Trapeze Handles
- 5 x Blank Slotted Panels

- Net Tunnel
- Inclined Bridge
- Curved Bridge
- Inclined Net Pit
- Spiders Web
- Rope Weaver
- Spinner

# Materials

Laminated Timber

Compact Grade Laminate (CGL)

Galvanised or Painted Mild Steel

Nylon Steel Cored Rope Stainless Steel

Stainless Stee Sawn Timber

Various Plastic Mouldings

| Technical Information                                       |                        |                              |
|-------------------------------------------------------------|------------------------|------------------------------|
| Equipment Dimensions                                        |                        |                              |
| Length / Width / Height                                     | 13.9m x 8.0m x 3.8m    |                              |
| Surfacing and Area Required                                 |                        |                              |
| Recommended Minimum Space L/W/H                             | 17.8m x 12.8m x 5.0m   |                              |
| Max Gradient of Ground                                      | 1 in 50                |                              |
| Free Height of Fall                                         | 1.9m                   |                              |
| Impact Area                                                 | 110.2m <sup>2</sup>    |                              |
| Synthetic Area (i.e. EPDM / Wetpour / Synthetic Grass etc.) | 118m²                  |                              |
| Loosefill at 250mm<br>(i.e. Bark / Cushionfall / Sand)      | 50m³                   |                              |
| Grasslok Tiles                                              | 145m²                  |                              |
| Installation Information                                    | Steel Ground Fixed     | Surface Fixed (if different) |
| Installation Time                                           | 2 Person(s) 22 Hour(s) |                              |
| Overall Weight                                              | 1904kg                 |                              |
| Heaviest Part                                               | 40kg                   |                              |
| Largest Part                                                | 2.4m x 1.0m x 0.6m     |                              |
| Longest Part                                                | 3.7m                   |                              |
| Concrete Required                                           | 2.4m³                  |                              |
| Certified to EN 1176                                        |                        |                              |