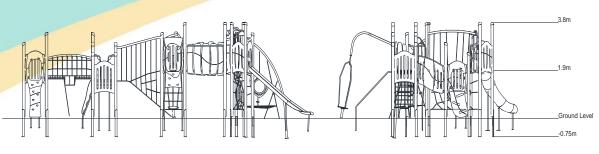

# Materials

Laminated Timber

Compact Grade Laminate (CGL)

Galvanised or Painted Mild Steel

Nylon Steel Cored Rope Stainless Steel

Stainless Stee Sawn Timber

Various Plastic Mouldings

| Technical Information                                       |                        |                              |
|-------------------------------------------------------------|------------------------|------------------------------|
| Equipment Dimensions                                        |                        |                              |
| Length / Width / Height                                     | 13.9m x 8.0m x 3.8m    |                              |
| Surfacing and Area Required                                 |                        |                              |
| Recommended Minimum Space L/W/H                             | 17.8m x 12.8m x 5.0m   |                              |
| Max Gradient of Ground                                      | 1 in 50                |                              |
| Free Height of Fall                                         | 1.9m                   |                              |
| Impact Area                                                 | 110.2m <sup>2</sup>    |                              |
| Synthetic Area (i.e. EPDM / Wetpour / Synthetic Grass etc.) | 118m²                  |                              |
| Loosefill at 250mm<br>(i.e. Bark / Cushionfall / Sand)      | 50m³                   |                              |
| Grasslok Tiles                                              | 145m²                  |                              |
| Installation Information                                    | Steel Ground Fixed     | Surface Fixed (if different) |
| Installation Time                                           | 2 Person(s) 22 Hour(s) |                              |
| Overall Weight                                              | 1904kg                 |                              |
| Heaviest Part                                               | 40kg                   |                              |
| Largest Part                                                | 2.4m x 1.0m x 0.6m     |                              |
| Longest Part                                                | 3.7m                   |                              |
| Concrete Required                                           | 2.4m³                  |                              |
| Certified to EN 1176                                        |                        |                              |