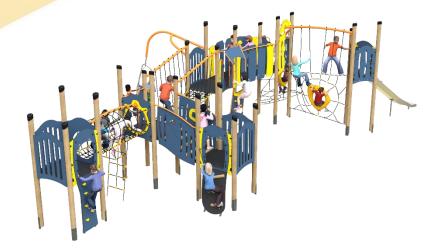

#### A junior tower system comprising of:

- 2 x Square Tower (1.5m)
- Square Tower (1.9m)
- Square Tower (1.1m)
- 2 x Triangular Tower (1.9m)
- Slide (1.9m)
- Pole Slide (1.5m)
- Inverted Climber (1.9m)
- Climbing Wall (1.5m)
- Rope Ramp (1.1m)
- Trapeze Handles
- 5 x Blank Slotted Panels

- Net Tunnel
- Inclined Bridge
- Curved Bridge
- Inclined Net Pit
- Spiders Web
- Rope Weaver
- Spinner