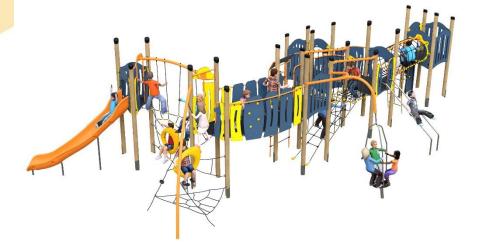

#### A junior tower system comprising of:

- 2 x Square Tower (1.5m)
- Square Tower (1.9m)
- Square Tower (1.1m)
- 2 x Triangular Tower (1.9m)
- Slide (1.9m)
- Pole Slide (1.5m)
- Inverted Climber (1.9m)
- Climbing Wall (1.5m)
- Rope Ramp (1.1m)
- Trapeze Handles
- 5 x Blank Slotted Panels

### Net Tunnel

- Inclined Bridge
- Curved Bridge
- Inclined Net Pit Spiders Web
- Rope Weaver
- Spinner