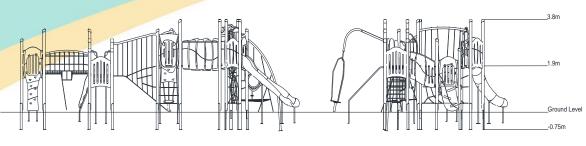

# Technical Information

| Equipment Dimensions    |                     |
|-------------------------|---------------------|
| Length / Width / Height | 13.5m x 8.5m x 3.8m |

**Surfacing and Area Required** Recommended Minimum Space

17.5m x 12.5m x 5.0m L/W/H Max Gradient of Ground 1 in 50 Free Height of Fall 1.9m

Impact Area Synthetic Area

(i.e. EPDM / Wetpour / Synthetic Grass etc.) Loosefill at 250mm

(i.e. Bark / Cushionfall / Sand) 144m<sup>2</sup> **Grasslok Tiles** 