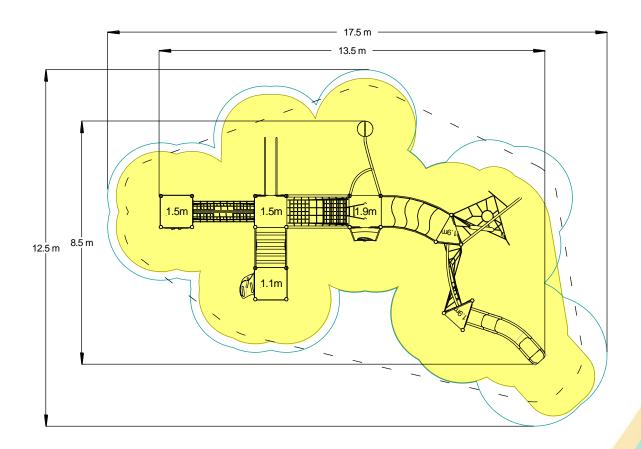

# Technical Information

| Equipment Dimensions    |                     |
|-------------------------|---------------------|
| Length / Width / Height | 13.5m x 8.5m x 3.8m |

**Surfacing and Area Required** Recommended Minimum Space

17.5m x 12.5m x 5.0m L/W/H Max Gradient of Ground 1 in 50 Free Height of Fall 1.9m

Impact Area Synthetic Area

(i.e. EPDM / Wetpour / Synthetic Grass etc.) Loosefill at 250mm

(i.e. Bark / Cushionfall / Sand) 144m<sup>2</sup> **Grasslok Tiles** 

Surface Fixed **Installation Information Steel Ground Fixed** Installation Time 2 Person(s) 22 Hour(s) **Overall Weight** 1925kg **Heaviest Part** 40kg **Largest Part** 2.4m x 1.0m x 0.6m Longest Part 3.7m 2.29m<sup>3</sup> Concrete Required

110.2m<sup>2</sup>

118m<sup>2</sup>

36m<sup>3</sup>

Certified to EN 1176

Click here for more information & downloads

Click here for more information & downloads