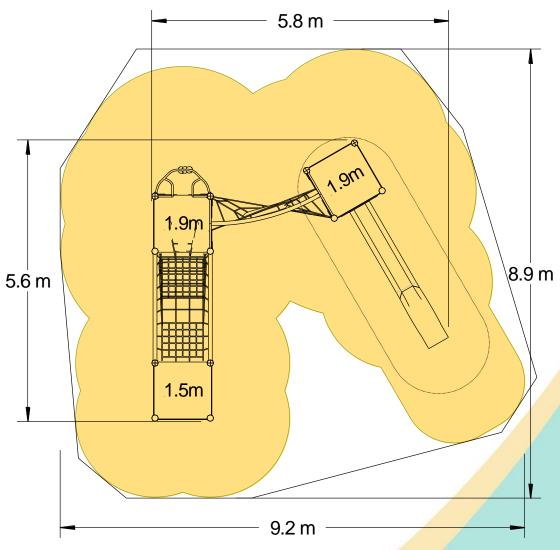

#### Technical Information **Equipment Dimensions** Length / Width / Height 5.6m x 5.2m x 3.8m **Surfacing and Area Required** Recommended Minimum Space 9.8m x 9.6m x 5.0m I/W/H Max Gradient of Ground 1 in 50 Free Height of Fall 1.9m 58.00m<sup>2</sup> Impact Area Synthetic Area 69.04m<sup>2</sup> (i.e. EPDM / Wetpour / Synthetic Grass etc.) Loosefill at 250mm 18.55m<sup>3</sup> (i.e. Bark / Cushionfall / Sand) 84m<sup>2</sup> **Grasslok Tiles Surface Fixed Installation Information Steel Ground Fixed** Installation Time 2 Person(s) 17 Hour(s) **Overall Weight** 1156kg **Heaviest Part** 40kg **Largest Part** 2.4m x 0.9m x 0.6m **Longest Part** 3.7m Concrete Required 1.1m<sup>3</sup>