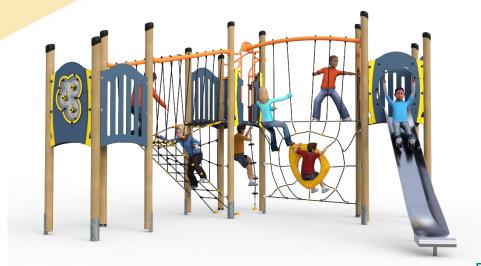

#### A junior modular tower system comprising of:

- 2 x Square Towers (1.9m)
- Square Tower (1.5m)
- Slide (1.9m)
- Spiders Web

Certified to EN 1176

- Rope Climb (1.9m)
- Inclined Net Pit

### Code - QJBBOO030

#### Age

5-12 years

## Materials

Laminated Timber

Compact Grade Laminate (CGL) Galvanised or Painted Mild Steel

Nylon Steel Cored Rope

LLDPE Slide Various Plastic Mouldings