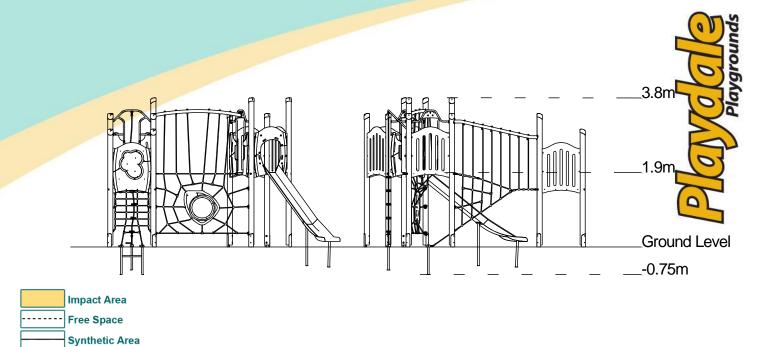

#### Technical Information **Equipment Dimensions** Length / Width / Height 5.6m x 5.2m x 3.8m **Surfacing and Area Required** Recommended Minimum Space 9.8m x 9.6m x 5.0m I/W/H Max Gradient of Ground 1 in 50 Free Height of Fall 1.9m 58.00m<sup>2</sup> Impact Area Synthetic Area 69.04m<sup>2</sup> (i.e. EPDM / Wetpour / Synthetic Grass etc.) Loosefill at 250mm 18.55m<sup>3</sup> (i.e. Bark / Cushionfall / Sand) 84m<sup>2</sup> **Grasslok Tiles Surface Fixed Installation Information Steel Ground Fixed** Installation Time 2 Person(s) 17 Hour(s) **Overall Weight** 1156kg **Heaviest Part** 40kg **Largest Part** 2.4m x 0.9m x 0.6m **Longest Part** 3.7m Concrete Required 1.1m<sup>3</sup>