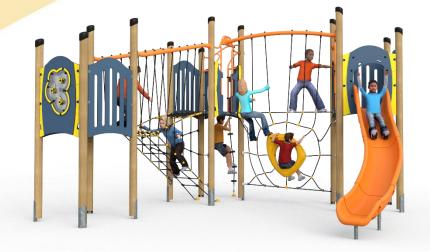

# Jukebox – Boogie Woogie Lite

Option C-Green

#### A junior modular tower system comprising of:

- 2 x Square Towers (1.9m)
- Square Tower (1.5m)
- Slide (1.9m)
- Spiders Web
- Rope Climb (1.9m)
- Inclined Net Pit