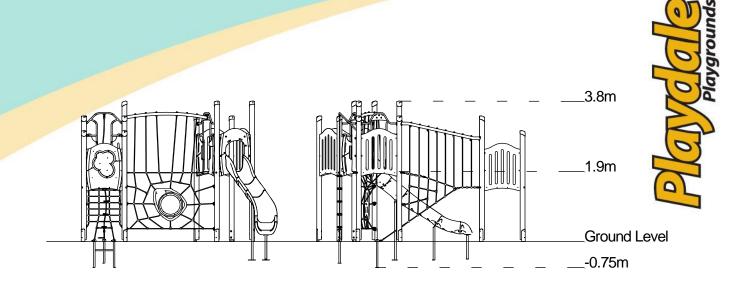

## Materials

Laminated Timber

Compact Grade Laminate (CGL)
Galvanised or Painted Mild Steel

Nylon Steel Cored Rope LLDPE Slide

Various Plastic Mouldings

| Technical Information                                       |                        |                              |
|-------------------------------------------------------------|------------------------|------------------------------|
| <b>Equipment Dimensions</b>                                 |                        |                              |
| Length / Width / Height                                     | 5.6m x 5.2m x 3.8m     |                              |
| Surfacing and Area Required                                 |                        |                              |
| Recommended Minimum Space L/W/H                             | 9.8m x 9.6m x 5.0m     |                              |
| Max Gradient of Ground                                      | 1 in 50                |                              |
| Free Height of Fall                                         | 1.9m                   |                              |
| Impact Area                                                 | 58.30m <sup>2</sup>    |                              |
| Synthetic Area (i.e. EPDM / Wetpour / Synthetic Grass etc.) | 68.38m²                |                              |
| Loosefill at 250mm<br>(i.e. Bark / Cushionfall / Sand)      | 17.71m³                |                              |
| Grasslok Tiles                                              | 81m <sup>2</sup>       |                              |
| Installation Information                                    | Steel Ground Fixed     | Surface Fixed (if different) |
| Installation Time                                           | 2 Person(s) 17 Hour(s) |                              |
| Overall Weight                                              | 1156kg                 |                              |
| Heaviest Part                                               | 40kg                   |                              |
| Largest Part                                                | 2.4m x 0.9m x 0.6m     |                              |
| Longest Part                                                | 3.7m                   |                              |
| Concrete Required                                           | 1.1m³                  |                              |
| Certified to EN 1176                                        |                        |                              |