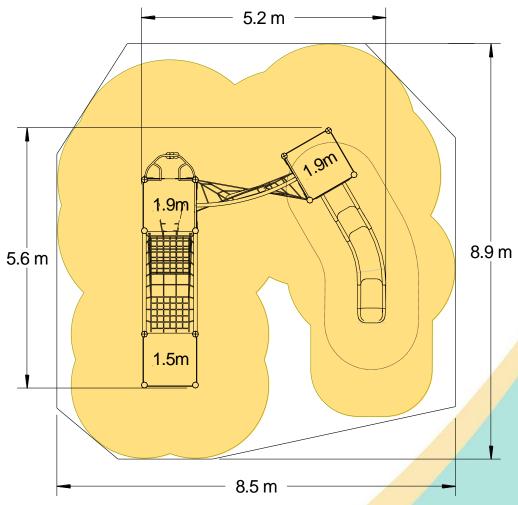

#### A junior modular tower system comprising of:

- 2 x Square Towers (1.9m)
- Square Tower (1.5m)
- Slide (1.9m)
- Spiders Web
- Rope Climb (1.9m)
- Inclined Net Pit

## Materials

Laminated Timber

Compact Grade Laminate (CGL)
Galvanised or Painted Mild Steel

Nylon Steel Cored Rope LLDPE Slide

Various Plastic Mouldings

| Technical Information                                       |                        |                              |
|-------------------------------------------------------------|------------------------|------------------------------|
| <b>Equipment Dimensions</b>                                 |                        |                              |
| Length / Width / Height                                     | 5.6m x 5.2m x 3.8m     |                              |
| Surfacing and Area Required                                 |                        |                              |
| Recommended Minimum Space L/W/H                             | 9.8m x 9.6m x 5.0m     |                              |
| Max Gradient of Ground                                      | 1 in 50                |                              |
| Free Height of Fall                                         | 1.9m                   |                              |
| Impact Area                                                 | 58.30m <sup>2</sup>    |                              |
| Synthetic Area (i.e. EPDM / Wetpour / Synthetic Grass etc.) | 68.38m²                |                              |
| Loosefill at 250mm<br>(i.e. Bark / Cushionfall / Sand)      | 17.71m³                |                              |
| Grasslok Tiles                                              | 81m <sup>2</sup>       |                              |
| Installation Information                                    | Steel Ground Fixed     | Surface Fixed (if different) |
| Installation Time                                           | 2 Person(s) 17 Hour(s) |                              |
| Overall Weight                                              | 1156kg                 |                              |
| Heaviest Part                                               | 40kg                   |                              |
| Largest Part                                                | 2.4m x 0.9m x 0.6m     |                              |
| Longest Part                                                | 3.7m                   |                              |
| Concrete Required                                           | 1.1m³                  |                              |
| Certified to EN 1176                                        |                        |                              |