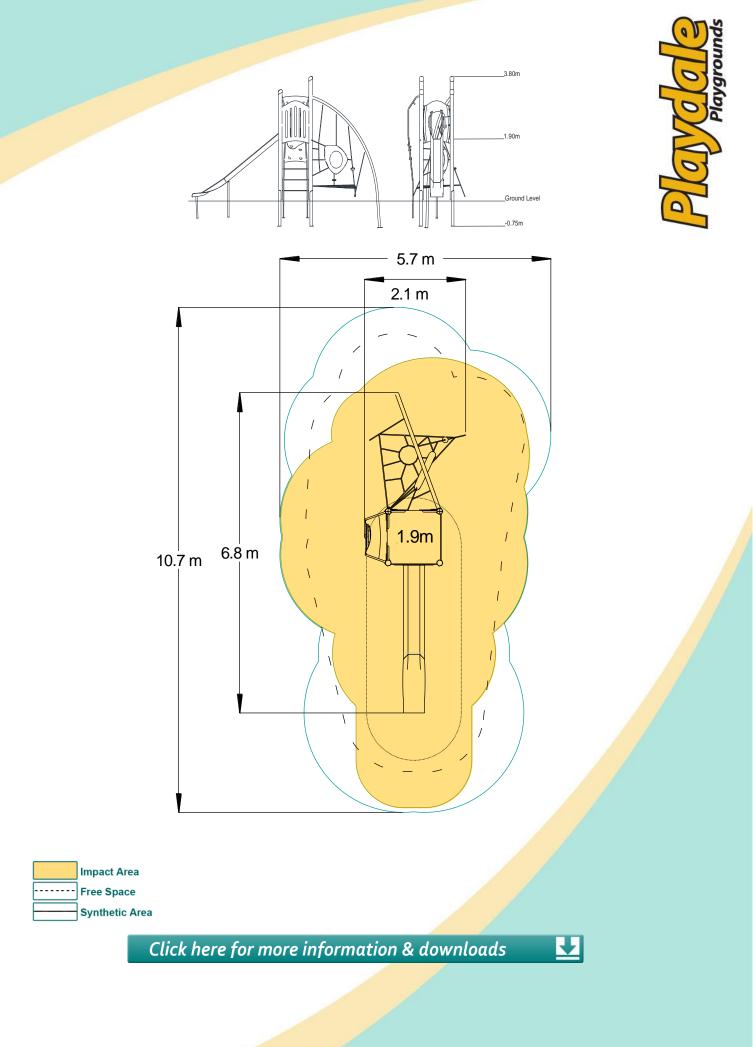

## A junior modular tower system comprising of:

- Square Tower (1.9m)
- . Slide (1.9m)
- Inverted Climber (1.9m)
- Rope Weaver
- Blank Slotted Panel

| Technical Information                                          |                       |                                 |
|----------------------------------------------------------------|-----------------------|---------------------------------|
| Equipment Dimensions                                           |                       |                                 |
| Length / Width / Height                                        | 6.8m x 2.1m x 3.8m    |                                 |
| Surfacing and Area Required                                    |                       |                                 |
| Recommended Minimum Space                                      | 10.7m x 5.7m x 5.0m   |                                 |
| Max Gradient of Ground                                         | 1 in 50               |                                 |
| Free Height of Fall                                            | 1.9m                  |                                 |
| Impact Area                                                    | 35.75m <sup>2</sup>   |                                 |
| Synthetic Area<br>(i.e. EPDM / Wetpour / Synthetic Grass etc.) | 38m²                  |                                 |
| Loosefill at 250mm<br>(i.e. Bark / Cushionfall / Sand)         | 13m <sup>3</sup>      |                                 |
| Grasslok Tiles                                                 | 53m <sup>2</sup>      |                                 |
| Installation Information                                       | Steel Ground Fixed    | Surface Fixed<br>(if different) |
| Installation Time                                              | 2 Person(s) 6 Hour(s) |                                 |
| Overall Weight                                                 | 486kg                 |                                 |
| Heaviest Part                                                  | 40kg                  |                                 |
| Largest Part                                                   | 2.4m x 0.9m x 0.6m    |                                 |
| Longest Part                                                   | 3.7m                  |                                 |
| Concrete Required                                              | 0.79m <sup>3</sup>    |                                 |
| Certified to EN 1176                                           |                       |                                 |