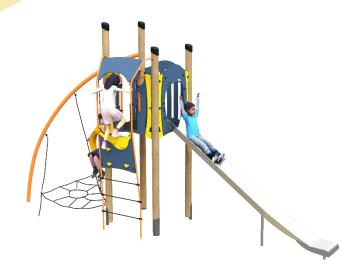

## **Jukebox- Be-Bop Lite**

## A junior modular tower system comprising of:

- Square Tower (1.9m)
- . Slide (1.9m)
- Inverted Climber (1.9m)
- Rope Weaver
- Blank Slotted Panel

| Technical Information                                          |                       |                                 |
|----------------------------------------------------------------|-----------------------|---------------------------------|
| Equipment Dimensions                                           |                       |                                 |
| Length / Width / Height                                        | 6.8m x 2.1m x 3.8m    |                                 |
| Surfacing and Area Required                                    |                       |                                 |
| Recommended Minimum Space                                      | 10.7m x 5.7m x 5.0m   |                                 |
| Max Gradient of Ground                                         | 1 in 50               |                                 |
| Free Height of Fall                                            | 1.9m                  |                                 |
| Impact Area                                                    | 35.75m <sup>2</sup>   |                                 |
| Synthetic Area<br>(i.e. EPDM / Wetpour / Synthetic Grass etc.) | 38m²                  |                                 |
| Loosefill at 250mm<br>(i.e. Bark / Cushionfall / Sand)         | 13m <sup>3</sup>      |                                 |
| Grasslok Tiles                                                 | 53m <sup>2</sup>      |                                 |
| Installation Information                                       | Steel Ground Fixed    | Surface Fixed<br>(if different) |
| Installation Time                                              | 2 Person(s) 6 Hour(s) |                                 |
| Overall Weight                                                 | 486kg                 |                                 |
| Heaviest Part                                                  | 40kg                  |                                 |
| Largest Part                                                   | 2.4m x 0.9m x 0.6m    |                                 |
| Longest Part                                                   | 3.7m                  |                                 |
| Concrete Required                                              | 0.79m <sup>3</sup>    |                                 |
| Certified to EN 1176                                           |                       |                                 |