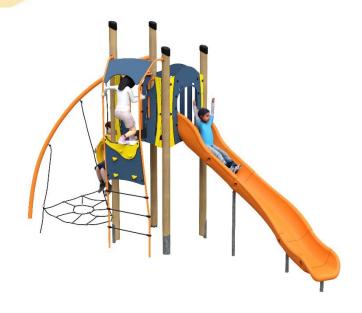

## **Jukebox- Be-Bop Lite**

## A junior modular tower system comprising of:

- Square Tower (1.9m)
  - Slide (1.9m)
- Rope Weaver
- Blank Slotted Panel
- Inverted Climber (1.9m)
- Technical Information

| Equipment Dimensions                                           |                       |                                 |
|----------------------------------------------------------------|-----------------------|---------------------------------|
| Length / Width / Height                                        | 6.6m x 2.1m x 3.8m    |                                 |
| Surfacing and Area Required                                    |                       |                                 |
| Recommended Minimum Space                                      | 10.6m x 6.0m x 5.0m   |                                 |
| Max Gradient of Ground                                         | 1 in 50               |                                 |
| Free Height of Fall                                            | 1.9m                  |                                 |
| Impact Area                                                    | 35.5m <sup>2</sup>    |                                 |
| Synthetic Area<br>(i.e. EPDM / Wetpour / Synthetic Grass etc.) | 37m²                  |                                 |
| Loosefill at 250mm<br>(i.e. Bark / Cushionfall / Sand)         | 13m <sup>3</sup>      |                                 |
| Grasslok Tiles                                                 | 52m <sup>2</sup>      |                                 |
| Installation Information                                       | Steel Ground Fixed    | Surface Fixed<br>(if different) |
| Installation Time                                              | 2 Person(s) 7 Hour(s) |                                 |
| Overall Weight                                                 | 507kg                 |                                 |
| Heaviest Part                                                  | 40kg                  |                                 |
| Largest Part                                                   | 2.4m x 0.9m x 0.6m    |                                 |
| Longest Part                                                   | 3.7m                  |                                 |
| Concrete Required                                              | 0.7m <sup>3</sup>     |                                 |
| Certified to EN 1176                                           |                       |                                 |