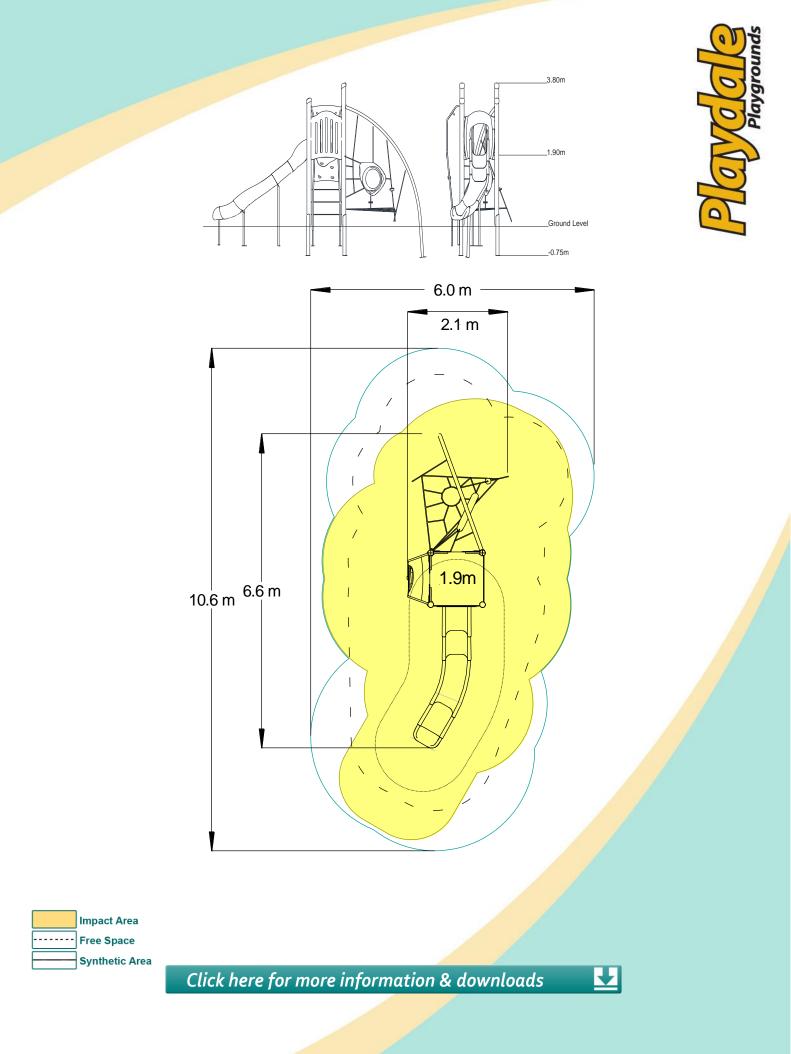

## A junior modular tower system comprising of:

- Square Tower (1.9m)
  - Slide (1.9m)
- Rope Weaver
- Blank Slotted Panel
- Inverted Climber (1.9m)
- Technical Information

| Equipment Dimensions                                           |                       |                                 |
|----------------------------------------------------------------|-----------------------|---------------------------------|
| Length / Width / Height                                        | 6.6m x 2.1m x 3.8m    |                                 |
| Surfacing and Area Required                                    |                       |                                 |
| Recommended Minimum Space                                      | 10.6m x 6.0m x 5.0m   |                                 |
| Max Gradient of Ground                                         | 1 in 50               |                                 |
| Free Height of Fall                                            | 1.9m                  |                                 |
| Impact Area                                                    | 35.5m <sup>2</sup>    |                                 |
| Synthetic Area<br>(i.e. EPDM / Wetpour / Synthetic Grass etc.) | 37m²                  |                                 |
| Loosefill at 250mm<br>(i.e. Bark / Cushionfall / Sand)         | 13m <sup>3</sup>      |                                 |
| Grasslok Tiles                                                 | 52m <sup>2</sup>      |                                 |
| Installation Information                                       | Steel Ground Fixed    | Surface Fixed<br>(if different) |
| Installation Time                                              | 2 Person(s) 7 Hour(s) |                                 |
| Overall Weight                                                 | 507kg                 |                                 |
| Heaviest Part                                                  | 40kg                  |                                 |
| Largest Part                                                   | 2.4m x 0.9m x 0.6m    |                                 |
| Longest Part                                                   | 3.7m                  |                                 |
| Concrete Required                                              | 0.7m <sup>3</sup>     |                                 |
| Certified to EN 1176                                           |                       |                                 |