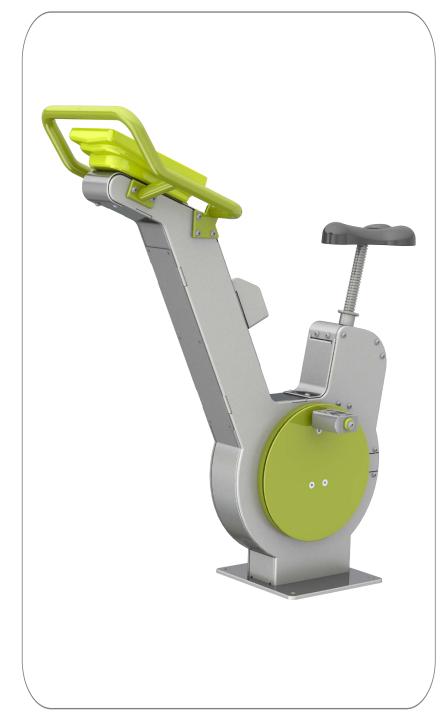

# Power Smart Spinning Bike

8078516 Titanium Grey/Lime Green

8078516 Black/Lime Green

cc Cast In Place

3.5 x 4.10

0

For more details please visit our website: www.tgogc.com

A classic machine for any gym. This cardiovascular piece of equipment works the lower body as well as heart and lungs.

All the mechanisms and built in resistance are cleverly concealed making the spinning bike safe as well as protected from the elements. Ready to be used by anyone, whatever the weather.