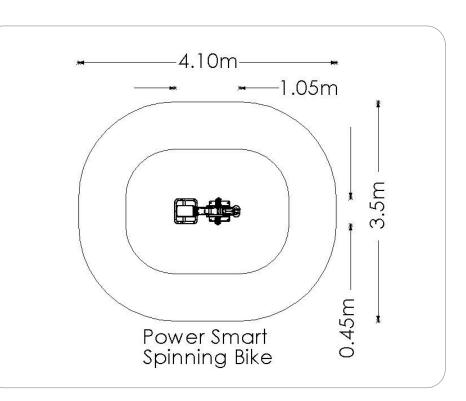

## Fitness · Essentials

| Spinning Bike                      |      |
|------------------------------------|------|
| Age Range                          | 14+  |
| Users                              | 1    |
| Assembly Time (hrs)                | 2    |
| Length (m)                         | 1.05 |
| Width (m)                          | 0.45 |
| Height (m)                         | 1.21 |
| Net Weight (kg)                    | 80.5 |
| Fall Height (m)                    | 0.9  |
| Movement Space L (m)               | 3.5  |
| Movement Space W (m)               | 4.10 |
| Area of movement (m <sup>2</sup> ) | 15   |