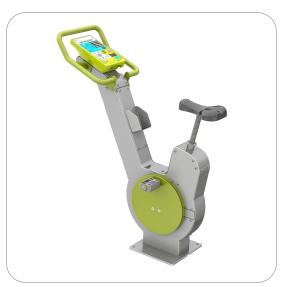

# Power Smart Spinning Bike

8078516 Titanium Grey/Lime Green

8078516 Black/Lime Green

cc Cast In Place

3.5 x 4.10

0

For more details please visit our website: www.tgogc.com

A classic machine for any gym. This cardiovascular piece of equipment works the lower body as well as heart and lungs.

All the mechanisms and built in resistance are cleverly concealed making the spinning bike safe as well as protected from the elements. Ready to be used by anyone, whatever the weather.