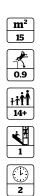

#### **Fitness Values**

No. of

Users

## Fitness · Essentials

| Spinning Bike                      |      |
|------------------------------------|------|
| Age Range                          | 14+  |
| Users                              | 1    |
| Assembly Time (hrs)                | 2    |
| Length (m)                         | 1.05 |
| Width (m)                          | 0.45 |
| Height (m)                         | 1.21 |
| Net Weight (kg)                    | 80.5 |
| Fall Height (m)                    | 0.9  |
| Movement Space L (m)               | 3.5  |
| Movement Space W (m)               | 4.10 |
| Area of movement (m <sup>2</sup> ) | 15   |