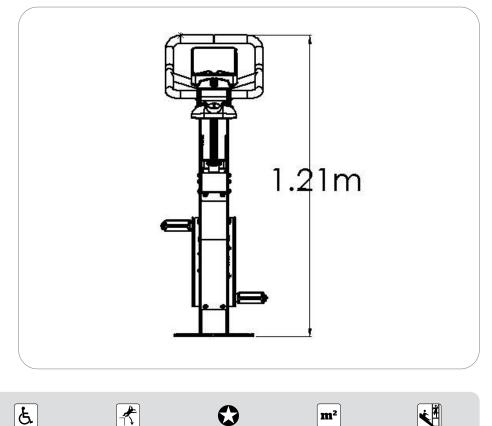

## Fitness · Essentials

| Spinning Bike                      |      |
|------------------------------------|------|
| Age Range                          | 14+  |
| Users                              | 1    |
| Assembly Time (hrs)                | 2    |
| Length (m)                         | 1.05 |
| Width (m)                          | 0.45 |
| Height (m)                         | 1.21 |
| Net Weight (kg)                    | 80.5 |
| Fall Height (m)                    | 0.9  |
| Movement Space L (m)               | 3.5  |
| Movement Space W (m)               | 4.10 |
| Area of movement (m <sup>2</sup> ) | 15   |