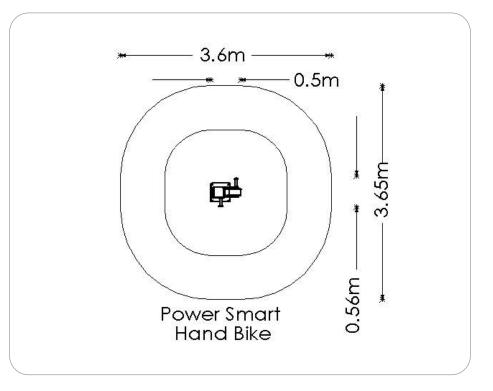

It is an excellent cardiovascular piece of equipment, toning up arms whilst improving muscle, stamina and endurance.

**Fitness Values** 

Fitness • Essentials

| Hand Bike             |      |
|-----------------------|------|
| Age Range             | 14+  |
| Users                 | 1    |
| Assembly Time (hrs)   | 2    |
| Length (m)            | 0.56 |
| Width (m)             | 0.5  |
| Height (m)            | 1.5  |
| Net Weight (kg)       | 76.5 |
| Movement Space L (m)  | 3.65 |
| Movement Space W (m)  | 3.6  |
| Area of movement (m²) | 13   |