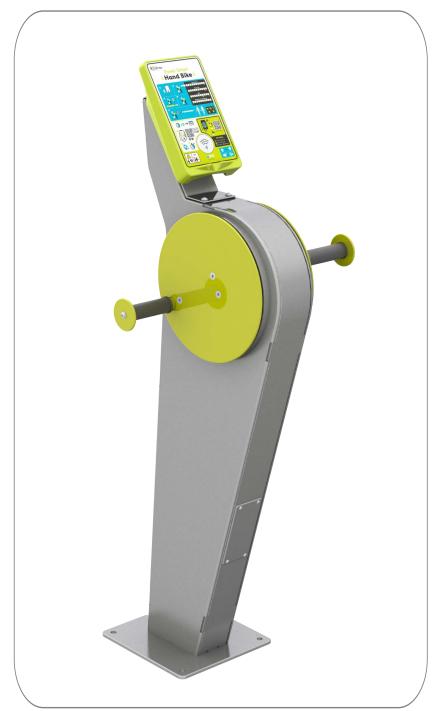

Fitness • Essentials

8078494 Titanium Grey/Lime Green 8078492 Black/Lime Green

CC Cast In Place

İİİt

3.65 x 3.6

For more details please visit our website: www.tgogc.com

This inclusive product can be used by both able bodied users and wheelchair users.

It is an excellent cardiovascular piece of equipment, toning up arms whilst improving muscle, stamina and endurance.

**Fitness Values** 

Fitness • Essentials

| Hand Bike             |      |
|-----------------------|------|
| Age Range             | 14+  |
| Users                 | 1    |
| Assembly Time (hrs)   | 2    |
| Length (m)            | 0.56 |
| Width (m)             | 0.5  |
| Height (m)            | 1.5  |
| Net Weight (kg)       | 76.5 |
| Movement Space L (m)  | 3.65 |
| Movement Space W (m)  | 3.6  |
| Area of movement (m²) | 13   |