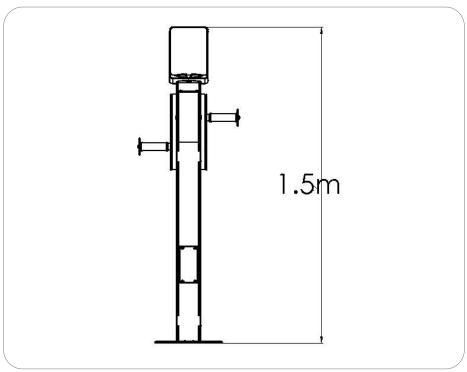

It is an excellent cardiovascular piece of equipment, toning up arms whilst improving muscle, stamina and endurance.

**Fitness Values** 

Fitness • Essentials

| Hand Bike             |      |
|-----------------------|------|
| Age Range             | 14+  |
| Users                 | 1    |
| Assembly Time (hrs)   | 2    |
| Length (m)            | 0.56 |
| Width (m)             | 0.5  |
| Height (m)            | 1.5  |
| Net Weight (kg)       | 76.5 |
| Movement Space L (m)  | 3.65 |
| Movement Space W (m)  | 3.6  |
| Area of movement (m²) | 13   |