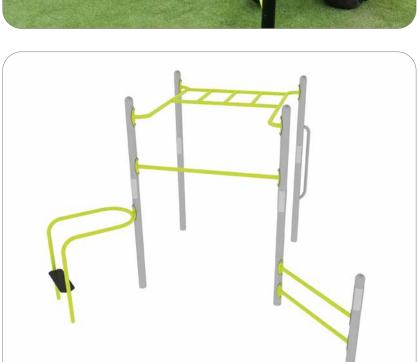

## Multi-Purpose Fitness Frame m² 33

1.15 8078979 Black/Lime Green

8078984 Titanium Grey/Lime Green

Cast In Place

14+ 0 6.75 x 6.65

CC

For more details please visit our website: www.tgogc.com

Designed to appeal to a wide range of users, from those wanting a traditional body weight training session through to those seeking a frame to practice calisthenics based exercises.

Designed with 13 different exercises in mind that can be performed without the need for any additional equipment. The Multi-Purpose Fitness Frame is great value and very low maintenance.

Fitness Values