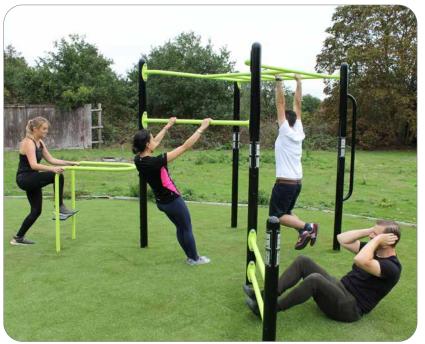

## Multi-Purpose Fitness Frame m² 33

1.15 8078979 Black/Lime Green

8078984 Titanium Grey/Lime Green

Cast In Place

14+ 0 6.75 x 6.65

CC

For more details please visit our website: www.tgogc.com

Designed to appeal to a wide range of users, from those wanting a traditional body weight training session through to those seeking a frame to practice calisthenics based exercises.

Designed with 13 different exercises in mind that can be performed without the need for any additional equipment. The Multi-Purpose Fitness Frame is great value and very low maintenance.

Fitness Values