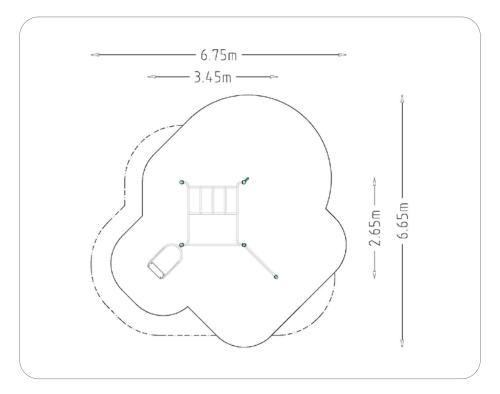

## Multi-Purpose Fitness Frame m² 33

1.15 8078979 Black/Lime Green

8078984 Titanium Grey/Lime Green

Cast In Place

14+ 0 6.75 x 6.65

CC

For more details please visit our website: www.tgogc.com

Designed to appeal to a wide range of users, from those wanting a traditional body weight training session through to those seeking a frame to practice calisthenics based exercises.

Fitness • Plus

| ness Frame |
|------------|
| 4+         |
| ō+         |
| 4          |
| 3.45       |
| 2.65       |
| 2.25       |
| 240        |
| 15         |
| 5.75       |
| 6.65       |
| 33         |
|            |