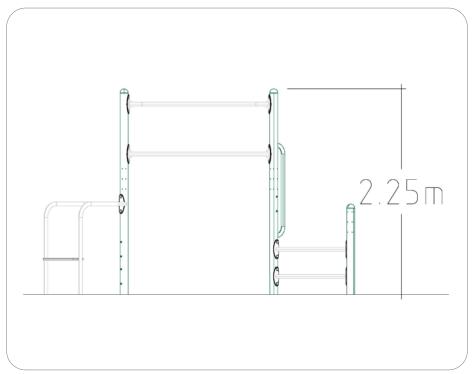

## Multi-Purpose Fitness Frame m² 33

1.15 8078979 Black/Lime Green

8078984 Titanium Grey/Lime Green

Cast In Place

14+ 0 6.75 x 6.65

CC

For more details please visit our website: www.tgogc.com

Designed to appeal to a wide range of users, from those wanting a traditional body weight training session through to those seeking a frame to practice calisthenics based exercises.

Fitness • Plus

| ness Frame |
|------------|
| 4+         |
| ō+         |
| 4          |
| 3.45       |
| 2.65       |
| 2.25       |
| 240        |
| 15         |
| 5.75       |
| 6.65       |
| 33         |
|            |