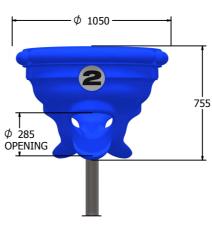

## **FIHOTSHOT - Hot Shot Ball Game**

Numbered Exits - 1, 2 & 3

Durable Rotomoulded Chute with Galvanized Steel Post

- Fun & energetic ball game
- Throw the ball in and guess the exit
- Use Basketballs or smaller
- Top chute available individually to mount on your own post, code ref:

**FIHOTSHOTTOP** (excludes fixings)

Age Range: 4+ Years

Largest Part: Bottom Post Part - Dia 89mm x 2150mm Long

Heaviest Part: Chute - 18.5 kg / Bottom Post Part -13.5Kg / Upper Post Part - 8Kg

Total Weight: Approx. 40.5kg