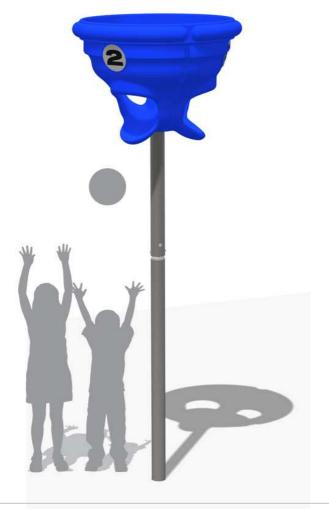

## **FIHOTSHOT - Hot Shot Ball Game**

Numbered Exits - 1, 2 & 3

Durable Rotomoulded Chute with Galvanized Steel Post

- Fun & energetic ball game
- Throw the ball in and guess the exit
- Use Basketballs or smaller
- Top chute available individually to mount on your own post, code ref: