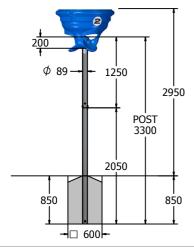

**FIHOTSHOTTOP** (excludes fixings)

Age Range: 4+ Years

Largest Part: Bottom Post Part - Dia 89mm x 2150mm Long

Heaviest Part: Chute - 18.5 kg / Bottom Post Part -13.5Kg / Upper Post Part - 8Kg

Total Weight: Approx. 40.5kg