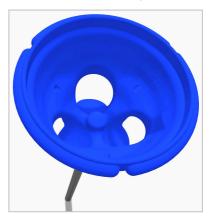

## **FIHOTSHOT - Hot Shot Ball Game**

Numbered Exits - 1, 2 & 3

Durable Rotomoulded Chute with Galvanized Steel Post

- Fun & energetic ball game
- Throw the ball in and guess the exit
- Use Basketballs or smaller
- Top chute available individually to mount on your own post, code ref:

**FIHOTSHOTTOP** (excludes fixings)

Age Range: 4+ Years

Largest Part: Bottom Post Part - Dia 89mm x 2150mm Long

Heaviest Part: Chute - 18.5 kg / Bottom Post Part -13.5Kg / Upper Post Part - 8Kg

Total Weight: Approx. 40.5kg