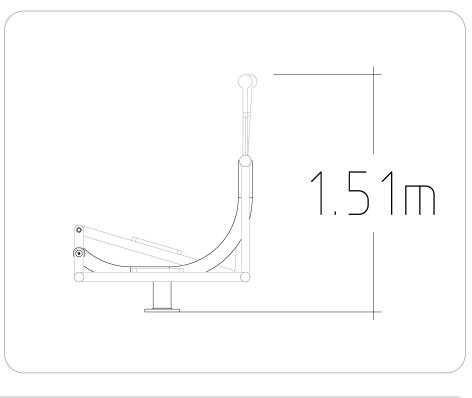

## Fitness · Plus

| Ski Stepper                        |      |
|------------------------------------|------|
| Age Range                          | ]4+  |
| Users                              | 1    |
| Assembly Time (hrs)                | 2    |
| Length (m)                         | 1.17 |
| Width (m)                          | 0.55 |
| Height (m)                         | 1.51 |
| Net Weight (kg)                    | 100  |
| Fall Height (m)                    | 0.43 |
| Movement Space L (m)               | 4.31 |
| Movement Space W (m)               | 3.54 |
| Area of movement (m <sup>2</sup> ) | 14   |