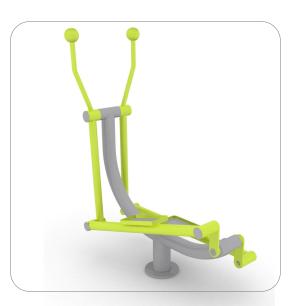

0

Powered by

Fitness · Plus

Ski Stepper

8082417 Black/Lime Green

8082418 Titanium Grey/Lime Green

cc Cast In Place

3540 x 4310

For more details please visit our website: www.hags.com

This Ski Stepper is a comfortable way of developing leg and hip muscles, while simultaneously improving your cardiovascular endurance. This low impact workout also helps improve balance and co-ordination. Easy to access, simple to use and requires low maintenance.