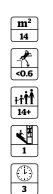

## Fitness · Plus

| Ski Stepper                        |      |
|------------------------------------|------|
| Age Range                          | ]4+  |
| Users                              | 1    |
| Assembly Time (hrs)                | 2    |
| Length (m)                         | 1.17 |
| Width (m)                          | 0.55 |
| Height (m)                         | 1.51 |
| Net Weight (kg)                    | 100  |
| Fall Height (m)                    | 0.43 |
| Movement Space L (m)               | 4.31 |
| Movement Space W (m)               | 3.54 |
| Area of movement (m <sup>2</sup> ) | 14   |