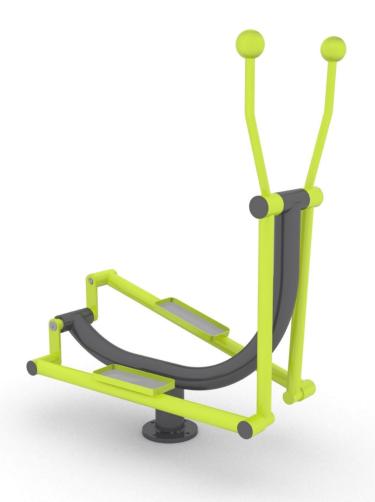

0

Powered by

Fitness · Plus

Ski Stepper

8082417 Black/Lime Green

8082418 Titanium Grey/Lime Green

cc Cast In Place

3540 x 4310

For more details please visit our website: www.hags.com

This Ski Stepper is a comfortable way of developing leg and hip muscles, while simultaneously improving your cardiovascular endurance. This low impact workout also helps improve balance and co-ordination. Easy to access, simple to use and requires low maintenance.