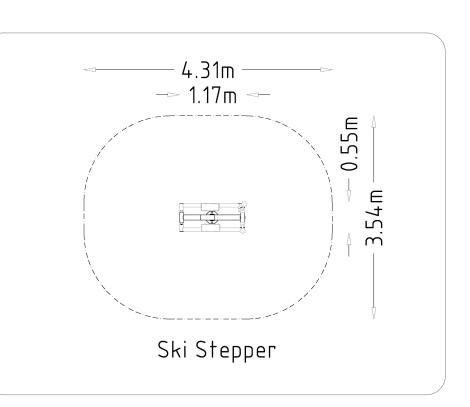

## Fitness · Plus

| Ski Stepper                        |      |
|------------------------------------|------|
| Age Range                          | ]4+  |
| Users                              | 1    |
| Assembly Time (hrs)                | 2    |
| Length (m)                         | 1.17 |
| Width (m)                          | 0.55 |
| Height (m)                         | 1.51 |
| Net Weight (kg)                    | 100  |
| Fall Height (m)                    | 0.43 |
| Movement Space L (m)               | 4.31 |
| Movement Space W (m)               | 3.54 |
| Area of movement (m <sup>2</sup> ) | 14   |

All steel parts are finished with 'HAGS Coat' antimicrobial powder coating system, as standard. Generally, bolts are special stainless steel tamper resisting button heads.

Area of movement

EN 16630