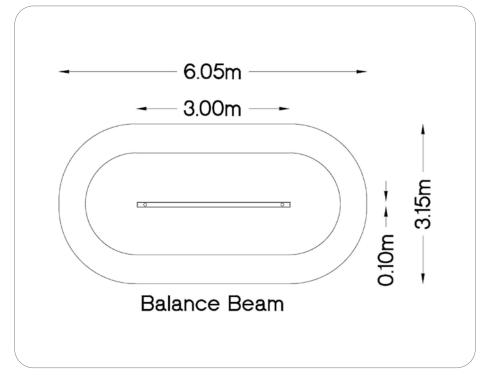

The Balance Beam is great value and very low maintenance.

Fitness Values

Fitness • Plus

| Balance Beam          |      |
|-----------------------|------|
| Age Range             | 14+  |
| Users                 | 1    |
| Assembly Time (hrs)   | 3    |
| Length (m)            | 3.00 |
| Width (m)             | 0.10 |
| Height (m)            | 0.34 |
| Net Weight (kg)       | 35   |
| Fall Height (m)       | <0.6 |
| Movement Space L (m)  | 3.15 |
| Movement Space W (m)  | 6.05 |
| Area of movement (m²) | 19   |