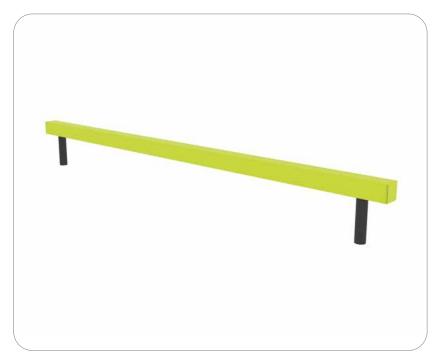

Fitness • Plus

<0.6

8079050 Black/Lime Green

8079054 Titanium Grey/Lime Green

Cast In Place

www.tgogc.com

For more details please visit our website:

A great way to not only test your balance but can be used in plyometric training. This product can be used by people of all abilities.

The Balance Beam is great value and very low maintenance.

Fitness Values

Fitness • Plus

| Balance Beam          |      |
|-----------------------|------|
| Age Range             | 14+  |
| Users                 | 1    |
| Assembly Time (hrs)   | 3    |
| Length (m)            | 3.00 |
| Width (m)             | 0.10 |
| Height (m)            | 0.34 |
| Net Weight (kg)       | 35   |
| Fall Height (m)       | <0.6 |
| Movement Space L (m)  | 3.15 |
| Movement Space W (m)  | 6.05 |
| Area of movement (m²) | 19   |