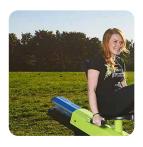

Fitness • Plus

<0.6

8079050 Black/Lime Green

8079054 Titanium Grey/Lime Green

Cast In Place

www.tgogc.com

For more details please visit our website:

A great way to not only test your balance but can be used in plyometric training. This product can be used by people of all abilities.

The Balance Beam is great value and very low maintenance.

Fitness Values

Fitness • Plus

| Balance Beam          |      |
|-----------------------|------|
| Age Range             | 14+  |
| Users                 | 1    |
| Assembly Time (hrs)   | 3    |
| Length (m)            | 3.00 |
| Width (m)             | 0.10 |
| Height (m)            | 0.34 |
| Net Weight (kg)       | 35   |
| Fall Height (m)       | <0.6 |
| Movement Space L (m)  | 3.15 |
| Movement Space W (m)  | 6.05 |
| Area of movement (m²) | 19   |