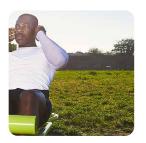

Fitness • Plus

<0.6

8079050 Black/Lime Green

8079054 Titanium Grey/Lime Green

Cast In Place

www.tgogc.com

For more details please visit our website:

A great way to not only test your balance but can be used in plyometric training. This product can be used by people of all abilities.

The Balance Beam is great value and very low maintenance.

Fitness Values

Fitness • Plus

| Balance Beam          |      |
|-----------------------|------|
| Age Range             | 14+  |
| Users                 | 1    |
| Assembly Time (hrs)   | 3    |
| Length (m)            | 3.00 |
| Width (m)             | 0.10 |
| Height (m)            | 0.34 |
| Net Weight (kg)       | 35   |
| Fall Height (m)       | <0.6 |
| Movement Space L (m)  | 3.15 |
| Movement Space W (m)  | 6.05 |
| Area of movement (m²) | 19   |