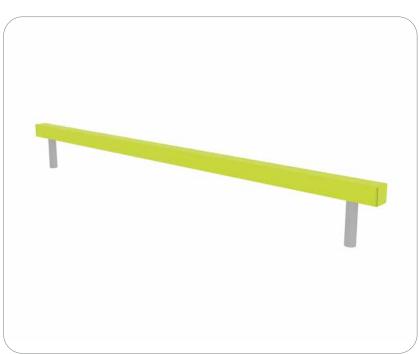

Fitness • Plus

<0.6

8079050 Black/Lime Green

8079054 Titanium Grey/Lime Green

Cast In Place

www.tgogc.com

For more details please visit our website:

A great way to not only test your balance but can be used in plyometric training. This product can be used by people of all abilities.

The Balance Beam is great value and very low maintenance.

Fitness Values

Fitness • Plus

| Balance Beam          |      |
|-----------------------|------|
| Age Range             | 14+  |
| Users                 | 1    |
| Assembly Time (hrs)   | 3    |
| Length (m)            | 3.00 |
| Width (m)             | 0.10 |
| Height (m)            | 0.34 |
| Net Weight (kg)       | 35   |
| Fall Height (m)       | <0.6 |
| Movement Space L (m)  | 3.15 |
| Movement Space W (m)  | 6.05 |
| Area of movement (m²) | 19   |