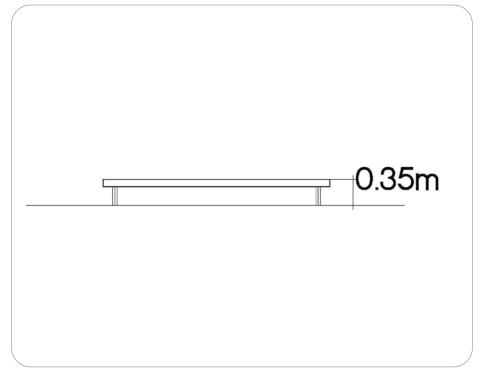

The Balance Beam is great value and very low maintenance.

Fitness Values

Fitness • Plus

| Balance Beam          |      |
|-----------------------|------|
| Age Range             | 14+  |
| Users                 | 1    |
| Assembly Time (hrs)   | 3    |
| Length (m)            | 3.00 |
| Width (m)             | 0.10 |
| Height (m)            | 0.34 |
| Net Weight (kg)       | 35   |
| Fall Height (m)       | <0.6 |
| Movement Space L (m)  | 3.15 |
| Movement Space W (m)  | 6.05 |
| Area of movement (m²) | 19   |