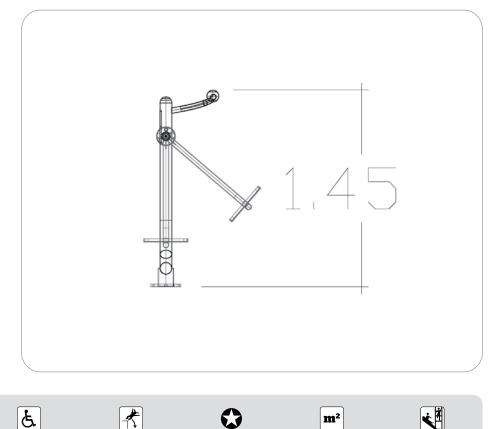

## Fitness • Plus

| Air Walker                         |      |  |  |
|------------------------------------|------|--|--|
| Age Range                          | 14+  |  |  |
| Users                              | 1    |  |  |
| Assembly Time (hrs)                | 3    |  |  |
| Length (m)                         | 1.15 |  |  |
| Width (m)                          | 0.50 |  |  |
| Height (m)                         | 1.45 |  |  |
| Net Weight (kg)                    | 150  |  |  |
| Fall Height (m)                    | <0.6 |  |  |
| Movement Space L (m)               | 4.15 |  |  |
| Movement Space W (m)               | 4.40 |  |  |
| Area of movement (m <sup>2</sup> ) | 14   |  |  |
|                                    |      |  |  |