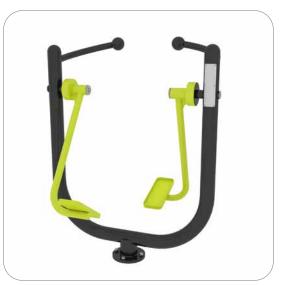

For more details please visit our website: www.hags.com

Helps to tone the calf and thigh muscles and improve general cardiovascular fitness, balance and co-ordination.

Swing your legs back and forth whilst keeping your abs tight and maintaining a neutral spine. Gradually increase the speed and intensity to make the exercise more challenging.

## **Technical Specification**

Product designed and certified to EN 16630. Structural steel tubes fabricated to form a fully welded framework.

Sealed for life bearings, Internal motion controlling buffer stops and Aluminium foot plates.

All steel parts are finished with 'HAGS Coat' antimicrobial powder coating system, as standard. Generally, bolts are special stainless steel tamper resisting button heads.

††††

Recommended age

Assembly time