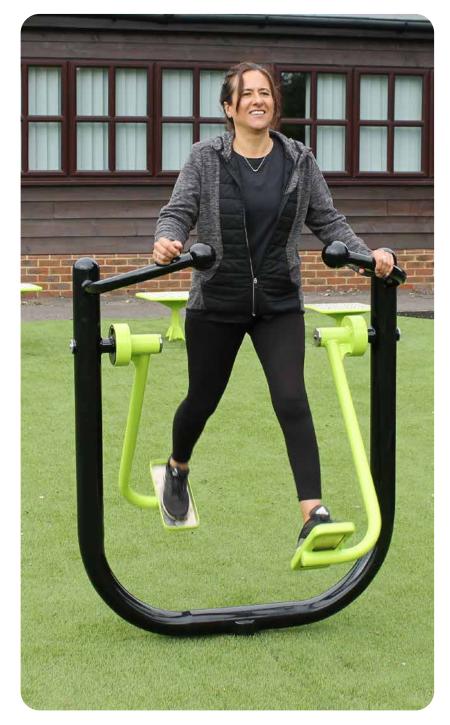

For more details please visit our website: www.hags.com

Helps to tone the calf and thigh muscles and improve general cardiovascular fitness, balance and co-ordination.

Swing your legs back and forth whilst keeping your abs tight and maintaining a neutral spine. Gradually increase the speed and intensity to make the exercise more challenging.