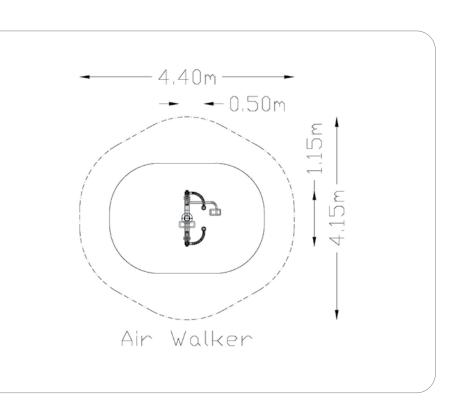

Powered by

Fitness • Plus

Air Walker

| -      |          |                               |
|--------|----------|-------------------------------|
| _      | 8079024  | Black/Lime Green              |
| ך<br>ר | 8079029  | Titanium Grey/Lime Green      |
| -      | СС       | Cast In Place                 |
| ]      | 0        | 4.15 x 4.40                   |
| J      |          |                               |
| ]      | For more | e details please visit our we |

## Fitness • Plus

| Air Walker                         |      |  |  |
|------------------------------------|------|--|--|
| Age Range                          | 14+  |  |  |
| Users                              | 1    |  |  |
| Assembly Time (hrs)                | 3    |  |  |
| Length (m)                         | 1.15 |  |  |
| Width (m)                          | 0.50 |  |  |
| Height (m)                         | 1.45 |  |  |
| Net Weight (kg)                    | 150  |  |  |
| Fall Height (m)                    | <0.6 |  |  |
| Movement Space L (m)               | 4.15 |  |  |
| Movement Space W (m)               | 4.40 |  |  |
| Area of movement (m <sup>2</sup> ) | 14   |  |  |
|                                    |      |  |  |