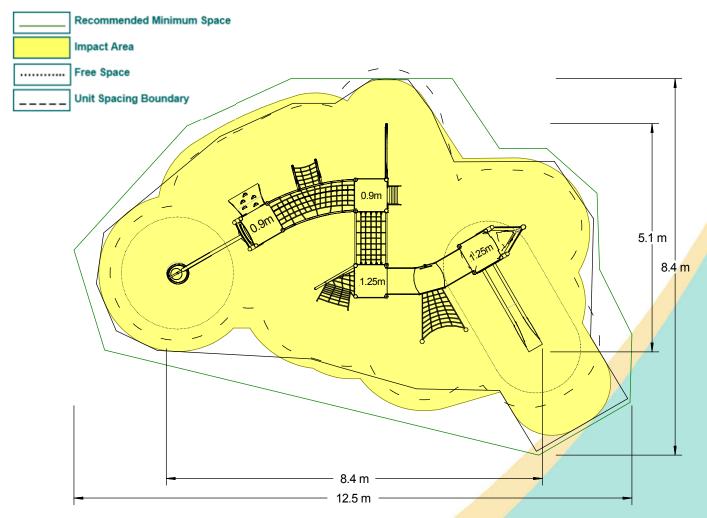

## **Technical Information Equipment Dimensions** Length / Width / Height Surfacing and Area Required

Recommended Minimum Space 12.5m x 8.4m x 3.9m L/W/H

Max Gradient of Ground 1 in 50 Free Height of Fall 1.25m 58.55m<sup>2</sup> Impact Area Synthetic Area

57.65m<sup>2</sup> (i.e. EPDM / Wet Pour / Synthetic Grass etc.) Loosefill at 250mm

18m<sup>3</sup> (i.e. Bark / Cushionfall / Sand) 77m<sup>2</sup> GrassLok Tiles

Surface Fixed **Installation Information Steel Ground Fixed** (if different) Installation Time 2 Person(s) 18 Hour(s) **Overall Weight** 688kg **Heaviest Part** 23kg **Largest Part** 2.7m x 0.4m x 0.2m **Longest Part** 2.4m Concrete Required 1.5m<sup>3</sup>