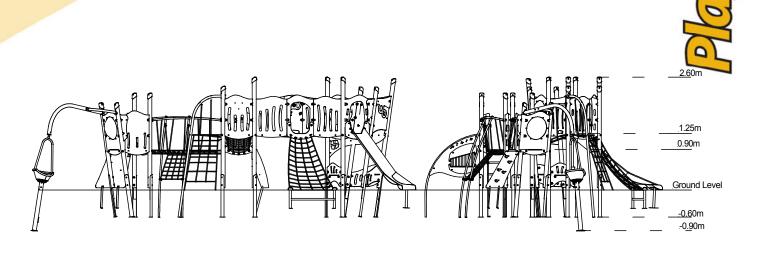

## **Technical Information Equipment Dimensions** Length / Width / Height Surfacing and Area Required

Recommended Minimum Space 12.5m x 8.4m x 3.9m L/W/H

Max Gradient of Ground 1 in 50 Free Height of Fall 1.25m 58.55m<sup>2</sup> Impact Area Synthetic Area

57.65m<sup>2</sup> (i.e. EPDM / Wet Pour / Synthetic Grass etc.) Loosefill at 250mm

18m<sup>3</sup> (i.e. Bark / Cushionfall / Sand) 77m<sup>2</sup> GrassLok Tiles

Surface Fixed **Installation Information Steel Ground Fixed** (if different) Installation Time 2 Person(s) 18 Hour(s) **Overall Weight** 688kg **Heaviest Part** 23kg **Largest Part** 2.7m x 0.4m x 0.2m **Longest Part** 2.4m Concrete Required 1.5m<sup>3</sup>