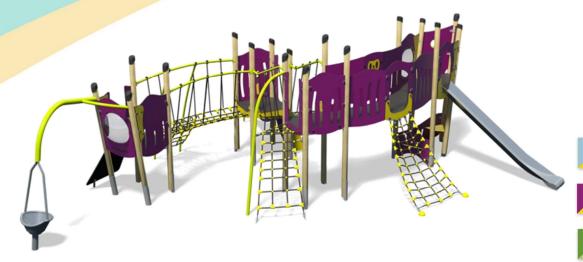

#### A toddler modular tower system comprising of:

- Square Tower (0.9m)
- Square Tower (1.25m)
- Angled Tower (0.9m)
- Angled Tower (1.25m)
- Triangular Lookout Tower (1.25m)
- Slide (1.25m)
- Ladder (0.9m)
- Ramp Climber (0.9m)
- Scramble Net (1.25m)
- Animal Home Trail Play Panel

- Arched Net Climber (1.25m)
- Curved Bridge
- Inclined Net Traverse
- Curved Net Traverse
- Spinning Bowl
- Playhouse
- Finger Maze Play Panel
- Adding Wheel Play Panel

8.4m x 5.1m x 2.6m

- Bubble Play Panel
- Musical Play Panel