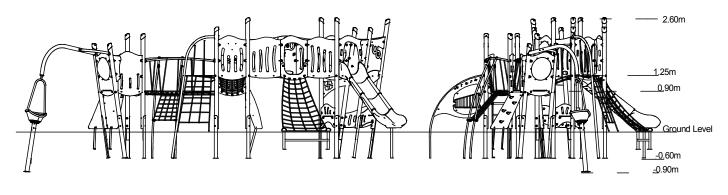

## Materials

**Laminated Timber** 

Compact Grade Laminate (CGL)
Galvanised or Painted Mild Steel

Nylon Steel Cored Rope LLDPE Slide

Stainless Steel
Various Plastic Mouldings

| Technical Information                                        |                        |                              |
|--------------------------------------------------------------|------------------------|------------------------------|
| Equipment Dimensions                                         |                        |                              |
| Length / Width / Height                                      | 8.4m x 5.1m x 2.6m     |                              |
| <b>Surfacing and Area Required</b>                           |                        |                              |
| Recommended Minimum Space L/W/H                              | 12.5m x 8.4m x 3.9m    |                              |
| Max Gradient of Ground                                       | 1 in 50                |                              |
| Free Height of Fall                                          | 1.25m                  |                              |
| Impact Area                                                  | 58.96m <sup>2</sup>    |                              |
| Synthetic Area (i.e. EPDM / Wet Pour / Synthetic Grass etc.) | 57.78m <sup>2</sup>    |                              |
| Loosefill at 250mm<br>(i.e. Bark / Cushionfall / Sand)       | 18m³                   |                              |
| GrassLok Tiles                                               | 78m²                   |                              |
| Installation Information                                     | Steel Ground Fixed     | Surface Fixed (if different) |
| Installation Time                                            | 2 Person(s) 18 Hour(s) |                              |
| Overall Weight                                               | 693kg                  |                              |
| Heaviest Part                                                | 28kg                   |                              |
| Largest Part                                                 | 2.4m x 0.5m x 0.5m     |                              |
| Longest Part                                                 | 2.4m                   |                              |
| Concrete Required                                            | 1.5m³                  |                              |
| Certified to EN 1176                                         |                        |                              |