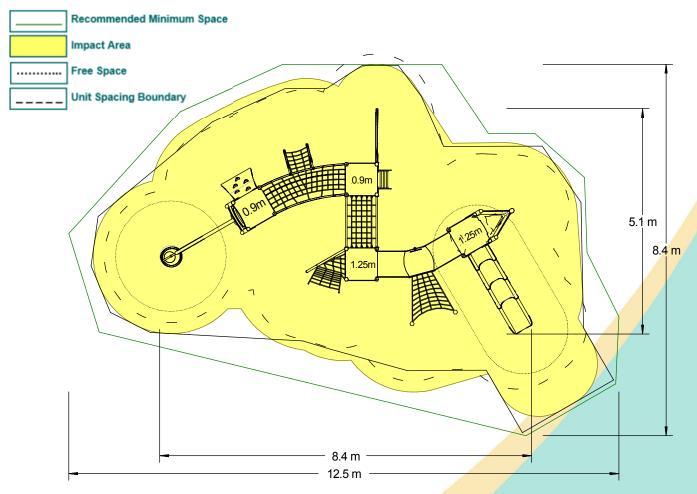

## Materials

**Laminated Timber** 

Compact Grade Laminate (CGL)
Galvanised or Painted Mild Steel

Nylon Steel Cored Rope LLDPE Slide

Stainless Steel
Various Plastic Mouldings

| Technical Information                                        |                        |                              |
|--------------------------------------------------------------|------------------------|------------------------------|
| Equipment Dimensions                                         |                        |                              |
| Length / Width / Height                                      | 8.4m x 5.1m x 2.6m     |                              |
| <b>Surfacing and Area Required</b>                           |                        |                              |
| Recommended Minimum Space L/W/H                              | 12.5m x 8.4m x 3.9m    |                              |
| Max Gradient of Ground                                       | 1 in 50                |                              |
| Free Height of Fall                                          | 1.25m                  |                              |
| Impact Area                                                  | 58.96m <sup>2</sup>    |                              |
| Synthetic Area (i.e. EPDM / Wet Pour / Synthetic Grass etc.) | 57.78m <sup>2</sup>    |                              |
| Loosefill at 250mm<br>(i.e. Bark / Cushionfall / Sand)       | 18m³                   |                              |
| GrassLok Tiles                                               | 78m²                   |                              |
| Installation Information                                     | Steel Ground Fixed     | Surface Fixed (if different) |
| Installation Time                                            | 2 Person(s) 18 Hour(s) |                              |
| Overall Weight                                               | 693kg                  |                              |
| Heaviest Part                                                | 28kg                   |                              |
| Largest Part                                                 | 2.4m x 0.5m x 0.5m     |                              |
| Longest Part                                                 | 2.4m                   |                              |
| Concrete Required                                            | 1.5m³                  |                              |
| Certified to EN 1176                                         |                        |                              |