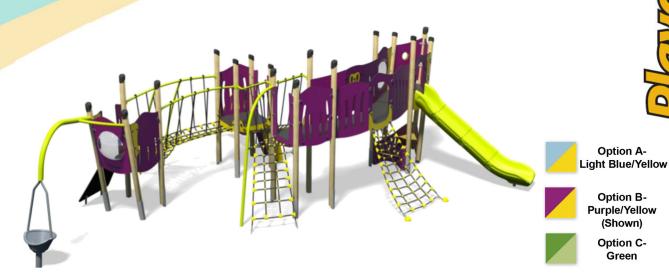

# **Little Hamlets – Wadesmill Plus**

#### A toddler modular tower system comprising of:

- Square Tower (0.9m)
- Square Tower (1.25m)
- Angled Tower (0.9m)
- Angled Tower (1.25m)
- Triangular Lookout Tower (1.25m)
- Slide (1.25m)
- Ladder (0.9m)
- Ramp Climber (0.9m)
- Scramble Net (1.25m)
- Animal Home Trail Play Panel

- Arched Net Climber (1.25m)
- Curved Bridge
- Inclined Net Traverse
- Curved Net Traverse
- Spinning Bowl
- Playhouse
- Finger Maze Play Panel
- Adding Wheel Play Panel
- Bubble Play Panel
- Musical Play Panel

## Materials

**Laminated Timber** 

Compact Grade Laminate (CGL)
Galvanised or Painted Mild Steel

Nylon Steel Cored Rope LLDPE Slide

Stainless Steel
Various Plastic Mouldings

| Technical Information                                        |                        |                              |
|--------------------------------------------------------------|------------------------|------------------------------|
| Equipment Dimensions                                         |                        |                              |
| Length / Width / Height                                      | 8.4m x 5.1m x 2.6m     |                              |
| <b>Surfacing and Area Required</b>                           |                        |                              |
| Recommended Minimum Space L/W/H                              | 12.5m x 8.4m x 3.9m    |                              |
| Max Gradient of Ground                                       | 1 in 50                |                              |
| Free Height of Fall                                          | 1.25m                  |                              |
| Impact Area                                                  | 58.96m <sup>2</sup>    |                              |
| Synthetic Area (i.e. EPDM / Wet Pour / Synthetic Grass etc.) | 57.78m <sup>2</sup>    |                              |
| Loosefill at 250mm<br>(i.e. Bark / Cushionfall / Sand)       | 18m³                   |                              |
| GrassLok Tiles                                               | 78m²                   |                              |
| Installation Information                                     | Steel Ground Fixed     | Surface Fixed (if different) |
| Installation Time                                            | 2 Person(s) 18 Hour(s) |                              |
| Overall Weight                                               | 693kg                  |                              |
| Heaviest Part                                                | 28kg                   |                              |
| Largest Part                                                 | 2.4m x 0.5m x 0.5m     |                              |
| Longest Part                                                 | 2.4m                   |                              |
| Concrete Required                                            | 1.5m³                  |                              |
| Certified to EN 1176                                         |                        |                              |