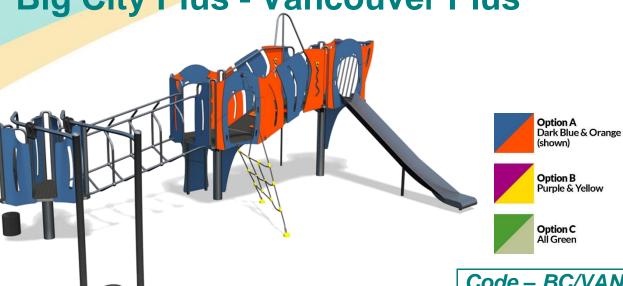

**Big City Plus - Vancouver Plus** 

## A junior modular tower system comprising of:

- Square Tower (1.5m)
- Square Tower 1.1m)
- **Lookout Tower**
- Slide (1.5m)
- Twisted Climbing Net (1.1m)
- Climbing Wall (1.1m)
- Fireman's Pole (1.5m)
- Inclined Bridge (without net ring)
- **Overhead Hand Sliders**
- **Inclined Hoop Bars**

## Code – BC/VAN\*2