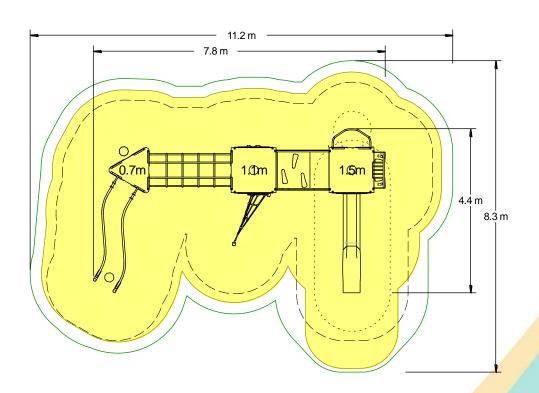

## **Materials**

Stainless Steel

Compact Grade Laminate (CGL)

Nylon Steel Cored Rope

Various Plastic Mouldings

LLDPE Slide

| Technical Information                                        |                     |                   |
|--------------------------------------------------------------|---------------------|-------------------|
| <b>Equipment Dimensions</b>                                  |                     |                   |
| Length / Width / Height                                      | 7.8m x 4.4m x 3.1m  |                   |
| <b>Surfacing and Area Required</b>                           |                     |                   |
| Recommended Minimum Space L/W/H                              | 11.2m x 8.3m x 4.3m |                   |
| Max Gradient of Ground                                       | 1 in 50             |                   |
| Free Height of Fall                                          | 1.85m               |                   |
| Impact Area                                                  | 60.73m <sup>2</sup> |                   |
| Synthetic Area (i.e. EPDM / Wet Pour / Synthetic Grass etc.) | 63.50m <sup>2</sup> |                   |
| Loosefill at 250mm<br>(i.e. Bark / Cushionfall / Sand)       | 19m³                |                   |
| GrassLok Tiles                                               | 81m <sup>2</sup>    |                   |
| Installation Information                                     | SGF                 | SF (if different) |
| Installation Time                                            | 2 Persons 19 Hours  |                   |
| Overall Weight                                               | 909kg               |                   |
| Heaviest Part                                                | 37kg                |                   |
| Largest Part                                                 | 3.1m x 0.4m x 0.4m  |                   |
| Longest Part                                                 | 3.1m                |                   |
| Concrete Required                                            | 1.01m <sup>3</sup>  | 1.56m³            |
| Certified to ASTM F1487                                      |                     |                   |