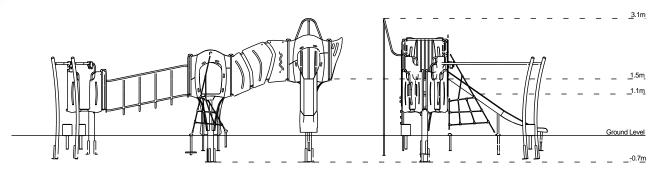

## **Materials**

Stainless Steel

Compact Grade Laminate (CGL)

Nylon Steel Cored Rope

Various Plastic Mouldings

LLDPE Slide

| Technical Information                                        |                     |                   |
|--------------------------------------------------------------|---------------------|-------------------|
| <b>Equipment Dimensions</b>                                  |                     |                   |
| Length / Width / Height                                      | 7.8m x 4.4m x 3.1m  |                   |
| <b>Surfacing and Area Required</b>                           |                     |                   |
| Recommended Minimum Space L/W/H                              | 11.2m x 8.3m x 4.3m |                   |
| Max Gradient of Ground                                       | 1 in 50             |                   |
| Free Height of Fall                                          | 1.85m               |                   |
| Impact Area                                                  | 60.73m <sup>2</sup> |                   |
| Synthetic Area (i.e. EPDM / Wet Pour / Synthetic Grass etc.) | 63.50m <sup>2</sup> |                   |
| Loosefill at 250mm<br>(i.e. Bark / Cushionfall / Sand)       | 19m³                |                   |
| GrassLok Tiles                                               | 81m <sup>2</sup>    |                   |
| Installation Information                                     | SGF                 | SF (if different) |
| Installation Time                                            | 2 Persons 19 Hours  |                   |
| Overall Weight                                               | 909kg               |                   |
| Heaviest Part                                                | 37kg                |                   |
| Largest Part                                                 | 3.1m x 0.4m x 0.4m  |                   |
| Longest Part                                                 | 3.1m                |                   |
| Concrete Required                                            | 1.01m <sup>3</sup>  | 1.56m³            |
| Certified to ASTM F1487                                      |                     |                   |