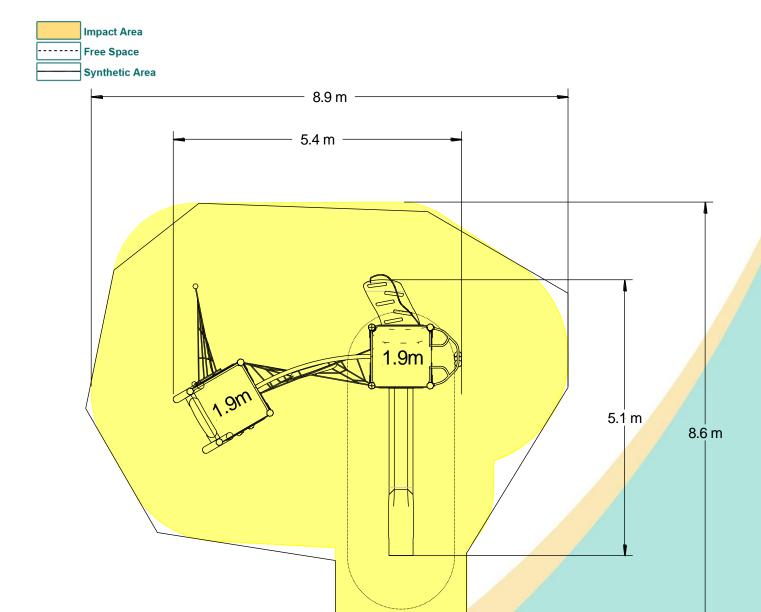

## Materials

**Laminated Timber** 

Compact Grade Laminate (CGL)
Galvanised or Painted Mild Steel

Nylon Steel Cored Rope Stainless Steel Slide

Various Plastic Mouldings

| Technical Information                                       |                        |                              |
|-------------------------------------------------------------|------------------------|------------------------------|
| <b>Equipment Dimensions</b>                                 |                        |                              |
| Length / Width / Height                                     | 5.4m x 5.2m x 3.8m     |                              |
| Surfacing and Area Required                                 |                        |                              |
| Recommended Minimum Space L/W/H                             | 9.6m x 8.9m x 5.0m     |                              |
| Max Gradient of Ground                                      | 1 in 50                |                              |
| Free Height of Fall                                         | 1.9m                   |                              |
| Impact Area                                                 | 52.71m <sup>2</sup>    |                              |
| Synthetic Area (i.e. EPDM / Wetpour / Synthetic Grass etc.) | 52.91m <sup>2</sup>    |                              |
| Loosefill at 250mm                                          | 16m³                   |                              |
| (i.e. Bark / Cushionfall / Sand) Grasslok Tiles             | 70m <sup>2</sup>       |                              |
| Installation Information                                    | Steel Ground Fixed     | Surface Fixed (if different) |
| Installation Time                                           | 2 Person(s) 12 Hour(s) |                              |
| Overall Weight                                              | 781kg                  |                              |
| Heaviest Part                                               | 50kg                   |                              |
| Largest Part                                                | 3.7m x 0.5m x 0.5m     |                              |
| Longest Part                                                | 3.7m                   |                              |
| Concrete Required                                           | 0.9m³                  |                              |
| Certified to EN 1176                                        |                        |                              |