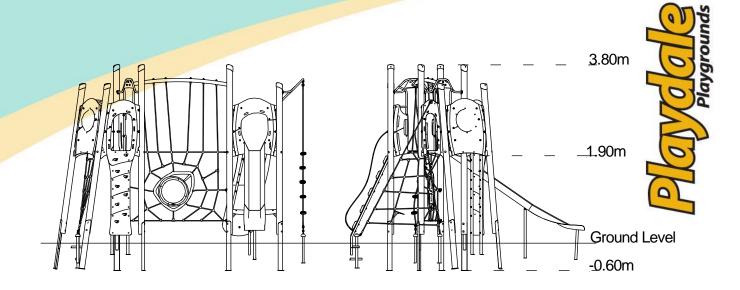

## Jukebox - Twist Plus

- Square Tower (1.9m)
- Angled Tower (1.9m) Slide (1.9m)
- Climbing Wall (1.9m)
- Rope Ramp (1.9m)
- Rope Climb (1.9m)
- Twisted Scramble Net (1.9m)
- Spiders Web
- Hangabout Seat
- Bubble Play Panel

## Materials

**Laminated Timber** 

Compact Grade Laminate (CGL)
Galvanised or Painted Mild Steel

Nylon Steel Cored Rope Stainless Steel Slide

Various Plastic Mouldings

| Technical Information                                       |                        |                              |
|-------------------------------------------------------------|------------------------|------------------------------|
| <b>Equipment Dimensions</b>                                 |                        |                              |
| Length / Width / Height                                     | 5.4m x 5.2m x 3.8m     |                              |
| Surfacing and Area Required                                 |                        |                              |
| Recommended Minimum Space L/W/H                             | 9.6m x 8.9m x 5.0m     |                              |
| Max Gradient of Ground                                      | 1 in 50                |                              |
| Free Height of Fall                                         | 1.9m                   |                              |
| Impact Area                                                 | 52.71m <sup>2</sup>    |                              |
| Synthetic Area (i.e. EPDM / Wetpour / Synthetic Grass etc.) | 52.91m <sup>2</sup>    |                              |
| Loosefill at 250mm                                          | 16m³                   |                              |
| (i.e. Bark / Cushionfall / Sand) Grasslok Tiles             | 70m <sup>2</sup>       |                              |
| Installation Information                                    | Steel Ground Fixed     | Surface Fixed (if different) |
| Installation Time                                           | 2 Person(s) 12 Hour(s) |                              |
| Overall Weight                                              | 781kg                  |                              |
| Heaviest Part                                               | 50kg                   |                              |
| Largest Part                                                | 3.7m x 0.5m x 0.5m     |                              |
| Longest Part                                                | 3.7m                   |                              |
| Concrete Required                                           | 0.9m³                  |                              |
| Certified to EN 1176                                        |                        |                              |