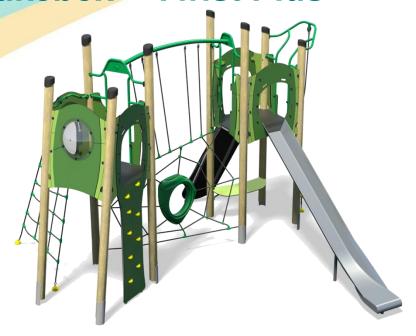

## Jukebox - Twist Plus

- Square Tower (1.9m)
- Angled Tower (1.9m) Slide (1.9m)
- Climbing Wall (1.9m)
- Rope Ramp (1.9m)
- Rope Climb (1.9m)
- Twisted Scramble Net (1.9m)
- Spiders Web
- Hangabout Seat
- Bubble Play Panel

## Materials

**Laminated Timber** 

Compact Grade Laminate (CGL)
Galvanised or Painted Mild Steel

Nylon Steel Cored Rope Stainless Steel Slide

Various Plastic Mouldings

| Technical Information                                       |                        |                              |
|-------------------------------------------------------------|------------------------|------------------------------|
| <b>Equipment Dimensions</b>                                 |                        |                              |
| Length / Width / Height                                     | 5.4m x 5.2m x 3.8m     |                              |
| Surfacing and Area Required                                 |                        |                              |
| Recommended Minimum Space L/W/H                             | 9.6m x 8.9m x 5.0m     |                              |
| Max Gradient of Ground                                      | 1 in 50                |                              |
| Free Height of Fall                                         | 1.9m                   |                              |
| Impact Area                                                 | 52.71m <sup>2</sup>    |                              |
| Synthetic Area (i.e. EPDM / Wetpour / Synthetic Grass etc.) | 52.91m <sup>2</sup>    |                              |
| Loosefill at 250mm                                          | 16m³                   |                              |
| (i.e. Bark / Cushionfall / Sand) Grasslok Tiles             | 70m <sup>2</sup>       |                              |
| Installation Information                                    | Steel Ground Fixed     | Surface Fixed (if different) |
| Installation Time                                           | 2 Person(s) 12 Hour(s) |                              |
| Overall Weight                                              | 781kg                  |                              |
| Heaviest Part                                               | 50kg                   |                              |
| Largest Part                                                | 3.7m x 0.5m x 0.5m     |                              |
| Longest Part                                                | 3.7m                   |                              |
| Concrete Required                                           | 0.9m³                  |                              |
| Certified to EN 1176                                        |                        |                              |