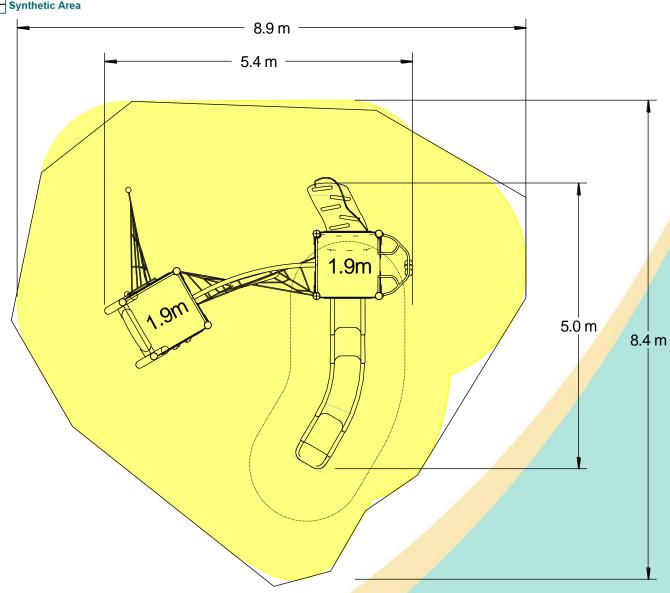

# **Technical Information Equipment Dimensions** Length / Width / Height **Surfacing and Area Required**

Recommended Minimum Space 9.4m x 9.1m x 5.0m L/W/H

Max Gradient of Ground 1 in 50 Free Height of Fall 1.9m **Impact Area** 53.63m<sup>2</sup> Synthetic Area

53.57m<sup>2</sup> (i.e. EPDM / Wetpour / Synthetic Grass etc.) Loosefill at 250mm 15m<sup>3</sup>

(i.e. Bark / Cushionfall / Sand) 68m<sup>2</sup> **Grasslok Tiles** 

**Surface Fixed Installation Information Steel Ground Fixed** (if different) **Installation Time** 2 Person(s) 12 Hour(s) **Overall Weight** 798kg **Heaviest Part** 40kg **Largest Part** 2.4m x 0.9m x 0.6m **Longest Part** 3.7m Concrete Required 0.9m<sup>3</sup>

5.4m x 5.0m x 3.8m

Certified to EN 1176

Click here for more information & downloads