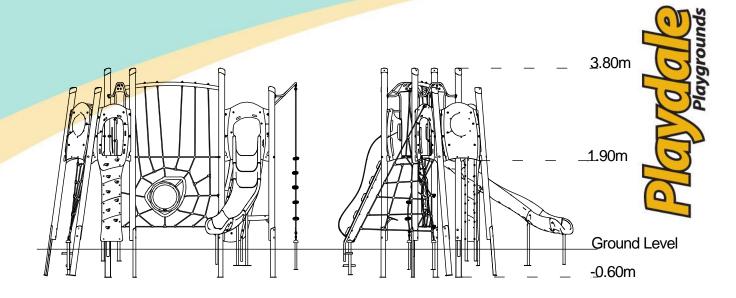

# **Technical Information Equipment Dimensions** Length / Width / Height **Surfacing and Area Required**

Recommended Minimum Space 9.4m x 9.1m x 5.0m L/W/H

Max Gradient of Ground 1 in 50 Free Height of Fall 1.9m **Impact Area** 53.63m<sup>2</sup> Synthetic Area

5.4m x 5.0m x 3.8m

Certified to EN 1176

Click here for more information & downloads