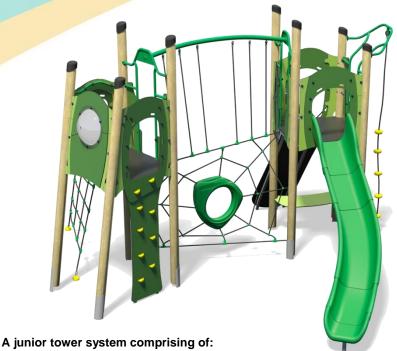

# Jukebox - Twist Plus

- Square Tower (1.9m)
- Angled Tower (1.9m)
- Slide (1.9m)
- Climbing Wall (1.9m)
- Rope Ramp (1.9m)
- Rope Climb (1.9m)
- Twisted Scramble Net (1.9m)
- Spiders Web
- Hangabout Seat
- Bubble Play Panel