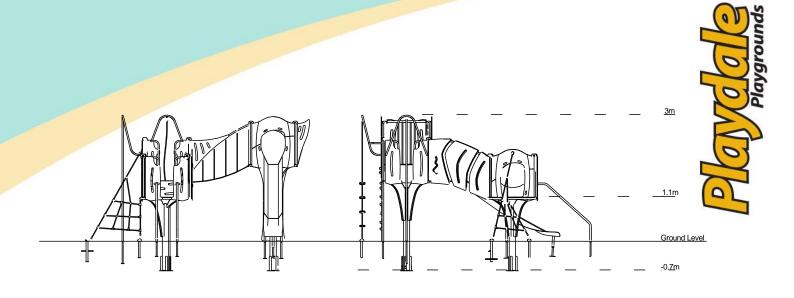

Technical Information

5.7m x 5.5m x 3.1m

## **Surfacing and Area Required**

Recommended Minimum Space 9.5m x 9.2m x 5.6m L/W/H Max Gradient of Ground 1 in 50

Free Height of Fall 1.9m 56.92m<sup>2</sup> Impact Area

Synthetic Area 57.39m<sup>2</sup> (i.e. EPDM / Wet Pour / Synthetic Grass etc.) 17m<sup>3</sup> Loosefill at 250mm