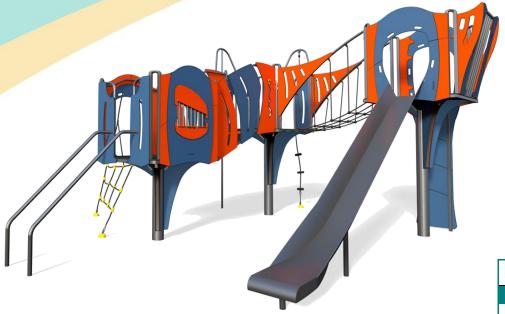

# **Big City Plus - Turin Plus**

#### A junior modular tower system comprising of:

- Square Tower (1.9m)
- Square Tower (1.5m)
- Square Tower (1.1m)
- **Lookout Tower**
- Slide (1.9m)
- Climbing Wall (1.9m)
- Rope Climb (1.5m)
- Fireman's Pole (1.5m)
- Twisted Climbing Net (1.1m)
- Pole Slide (1.1m)
- Inclined Net Bridge
- Inclined Bridge (without net rings)
- Musical Above Play Panel