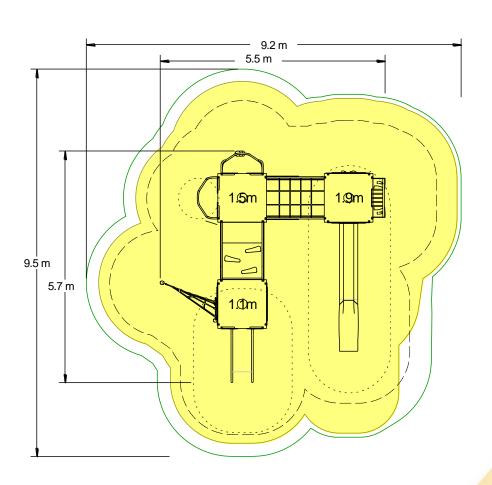

## **Surfacing and Area Required**

Recommended Minimum Space 9.5m x 9.2m x 5.6m L/W/H Max Gradient of Ground 1 in 50

Free Height of Fall 1.9m 56.92m<sup>2</sup> Impact Area

Synthetic Area 57.39m<sup>2</sup> (i.e. EPDM / Wet Pour / Synthetic Grass etc.) 17m<sup>3</sup> Loosefill at 250mm

(i.e. Bark / Cushionfall / Sand)

79m² **GrassLok Tiles** 

**SGF** SF (if different) **Installation Information Installation Time** 2 Persons 23 Hours **Overall Weight** 846kg **Heaviest Part** 44kg **Largest Part** 3.7m x 0.4m x 0.4m **Longest Part** 3.7m Concrete Required 0.99m<sup>3</sup> 1.54m<sup>3</sup>