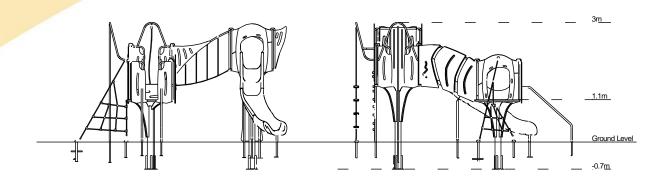

## **Materials**

Stainless Steel Compact Grade Laminate (CGL) Nylon Steel Cored Rope Various Plastic Mouldings LLDPE Slide

 $\mathbf{I}$ 

| Equipment Dimensions                                          |                          |                    |
|---------------------------------------------------------------|--------------------------|--------------------|
|                                                               | 5.7m x 5.5m x 3.1m       |                    |
| Surfacing and Area Require                                    | d                        |                    |
| Recommended Minimum Space                                     | 9.5m x 9.2m x 5.6m       |                    |
| Max Gradient of Ground                                        | 1 in 50                  |                    |
| Free Height of Fall                                           | 1.9m                     |                    |
| mpact Area                                                    | 57.86m <sup>2</sup>      |                    |
| Synthetic Area<br>i.e. EPDM / Wet Pour / Synthetic Grass etc. | ) <b>60.53m²</b>         |                    |
| Loosefill at 250mm<br>i.e. Bark / Cushionfall / Sand)         | 18m <sup>3</sup>         |                    |
| GrassLok Tiles                                                | <b>79</b> m <sup>2</sup> |                    |
| nstallation Information                                       | SGF                      | SF (if different)  |
| nstallation Time                                              | 2 Persons 23 Hours       |                    |
| Overall Weight                                                | 811kg                    |                    |
| Heaviest Part                                                 | 33kg                     |                    |
| argest Part                                                   | 2.4m x 0.9m x 0.6m       |                    |
| Longest Part                                                  | 2.4m                     |                    |
| Concrete Required                                             | 1.15m <sup>3</sup>       | 1.75m <sup>3</sup> |