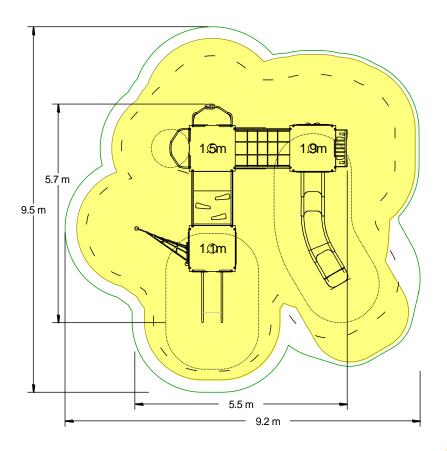

## **Materials**

Stainless Steel Compact Grade Laminate (CGL) Nylon Steel Cored Rope Various Plastic Mouldings LLDPE Slide

 $\mathbf{I}$ 

| Equipment Dimensions                                          |                          |                    |
|---------------------------------------------------------------|--------------------------|--------------------|
|                                                               | 5.7m x 5.5m x 3.1m       |                    |
| Surfacing and Area Require                                    | d                        |                    |
| Recommended Minimum Space                                     | 9.5m x 9.2m x 5.6m       |                    |
| Max Gradient of Ground                                        | 1 in 50                  |                    |
| Free Height of Fall                                           | 1.9m                     |                    |
| mpact Area                                                    | 57.86m <sup>2</sup>      |                    |
| Synthetic Area<br>i.e. EPDM / Wet Pour / Synthetic Grass etc. | ) <b>60.53m²</b>         |                    |
| Loosefill at 250mm<br>i.e. Bark / Cushionfall / Sand)         | 18m <sup>3</sup>         |                    |
| GrassLok Tiles                                                | <b>79</b> m <sup>2</sup> |                    |
| nstallation Information                                       | SGF                      | SF (if different)  |
| nstallation Time                                              | 2 Persons 23 Hours       |                    |
| Overall Weight                                                | 811kg                    |                    |
| Heaviest Part                                                 | 33kg                     |                    |
| argest Part                                                   | 2.4m x 0.9m x 0.6m       |                    |
| Longest Part                                                  | 2.4m                     |                    |
| Concrete Required                                             | 1.15m <sup>3</sup>       | 1.75m <sup>3</sup> |

Click here for more information & downloads

| <br>Recommended | Minimum | Space |
|-----------------|---------|-------|
|                 |         |       |

- Impact Area
- ..... Free Space

\_

Unit Spacing Boundary