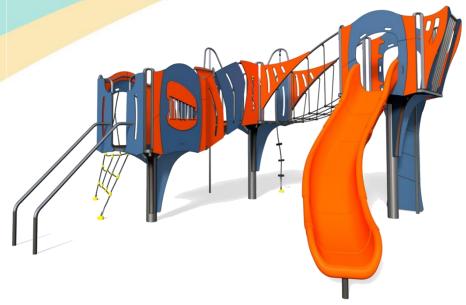

## A junior modular tower system comprising of:

- Square Tower (1.9m)
- Square Tower (1.5m)
- Square Tower (1.1m)
- Lookout Tower
- Slide (1.9m)
- Climbing Wall (1.9m)
- Rope Climb (1.5m)
- Fireman's Pole (1.5m)
- Twisted Climbing Net (1.1m)
- Pole Slide (1.1m)
- Inclined Net Bridge
- Inclined Bridge (without net rings)
- Musical Above Play Panel

Option A Dark Blue & Orange (shown)

Age 5-12 years