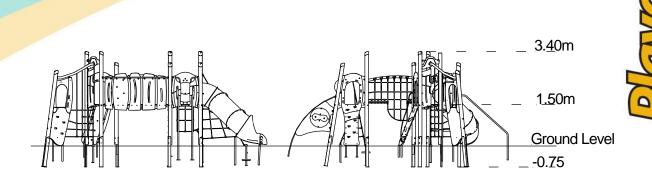

| Technical Information                                        |                        |                              |
|--------------------------------------------------------------|------------------------|------------------------------|
| <b>Equipment Dimensions</b>                                  |                        |                              |
| Length / Width / Height                                      | 8.2m x 8.0m x 3.4m     |                              |
| <b>Surfacing and Area Required</b>                           |                        |                              |
| Recommended Minimum Space L/W/H                              | 11.6m x 11.0m x 4.6m   |                              |
| Max Gradient of Ground                                       | 1 in 50                |                              |
| Free Height of Fall                                          | 1.9m                   |                              |
| Impact Area                                                  | 78.31m <sup>2</sup>    |                              |
| Synthetic Area (i.e. EPDM / Wet Pour / Synthetic Grass etc.) | 78.24m <sup>2</sup>    |                              |
| Loosefill at 250mm<br>(i.e. Bark / Cushionfall / Sand)       | 22m³                   |                              |
| GrassLok Tiles                                               | 94m <sup>2</sup>       | -                            |
| Installation Information                                     | Steel Ground Fixed     | Surface Fixed (if different) |
| Installation Time                                            | 2 Person(s) 17 Hour(s) |                              |
| Overall Weight                                               | 1229kg                 |                              |
| Heaviest Part                                                | 40kg                   |                              |
| Largest Part                                                 | 3.4m x 1.0m x 1.7m     |                              |
| Longest Part                                                 | 3.3m                   |                              |
| Concrete Required                                            | 1.4m³                  |                              |
| Certified to EN 1176                                         |                        |                              |