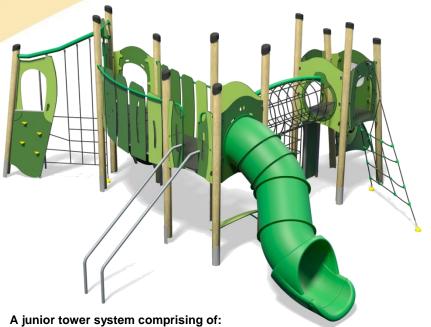

## Jukebox - Tribal Plus

- Square Tower (1.5m)
- Angled Tower (1.5m)
- Triangular Tower (1.5m)
- Tube Slide (1.5m)
- Pole Slide (1.5m)
- Climbing Wall (1.5m)
- Rope Ramp (1.5m)
- Twisted Scramble Net (1.5m)
- Curved Bridge
- Net Tunnel
- Climber with Fireman's Pole (1.5m)
- Hangabout Seat
- Bubble Play Panel
- Ball Blast (2 player) Play Panel

## Code – JB/TRB/\*1 Age 5-12 years Materials Laminated Timber Compact Grade Laminate (CGL) Galvanised or Painted Mild Steel

Nylon Steel Cored Rope LLDPE Tube Slide Stainless Steel Various Plastic Mouldings