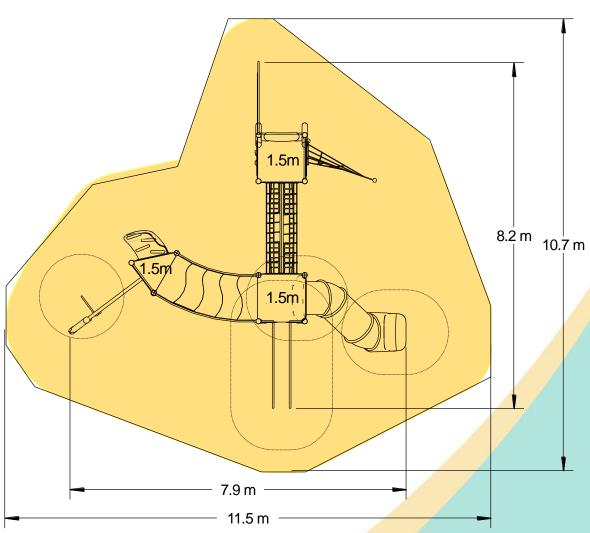

| Technical Information                                        |                        |                              |
|--------------------------------------------------------------|------------------------|------------------------------|
| <b>Equipment Dimensions</b>                                  |                        |                              |
| Length / Width / Height                                      | 8.2m x 8.0m x 3.4m     |                              |
| <b>Surfacing and Area Required</b>                           |                        |                              |
| Recommended Minimum Space L/W/H                              | 11.6m x 11.0m x 4.6m   |                              |
| Max Gradient of Ground                                       | 1 in 50                |                              |
| Free Height of Fall                                          | 1.9m                   |                              |
| Impact Area                                                  | 78.31m <sup>2</sup>    |                              |
| Synthetic Area (i.e. EPDM / Wet Pour / Synthetic Grass etc.) | 78.24m <sup>2</sup>    |                              |
| Loosefill at 250mm<br>(i.e. Bark / Cushionfall / Sand)       | 22m³                   |                              |
| GrassLok Tiles                                               | 94m <sup>2</sup>       | -                            |
| Installation Information                                     | Steel Ground Fixed     | Surface Fixed (if different) |
| Installation Time                                            | 2 Person(s) 17 Hour(s) |                              |
| Overall Weight                                               | 1229kg                 |                              |
| Heaviest Part                                                | 40kg                   |                              |
| Largest Part                                                 | 3.4m x 1.0m x 1.7m     |                              |
| Longest Part                                                 | 3.3m                   |                              |
| Concrete Required                                            | 1.4m³                  |                              |
| Certified to EN 1176                                         |                        |                              |