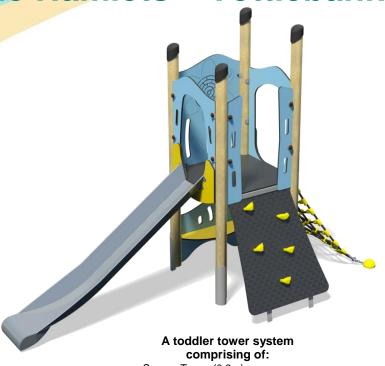

**Little Hamlets – Tottlebank Plus** 

Option A-Light Blue/Yellow (Shown)

Option B-Purple/Yellow

Option C-Green

- Square Tower (0.9m)
- Slide (0.9m)
- Ramp Climber (0.9m)
- Scramble Net (0.9m)
- Pod Seating
- Bench Seat
- Finger Maze Play Panel