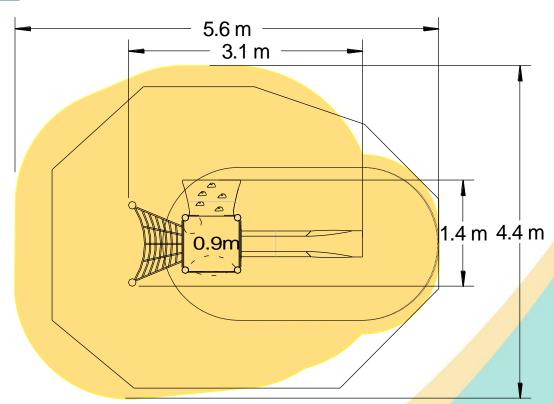

## Materials

Laminated Timber

Compact Grade Laminate (CGL) Galvanised or Painted Mild Steel

Nylon Steel Cored Rope Stainless Steel Slide

Stainless Steel

Various Plastic Mouldings

| Technical Information                                       | 1                     |                              |
|-------------------------------------------------------------|-----------------------|------------------------------|
| <b>Equipment Dimensions</b>                                 |                       |                              |
| Length / Width / Height                                     | 3.1m x 1.5m x 2.2m    |                              |
| <b>Surfacing and Area Required</b>                          |                       |                              |
| Recommended Minimum Space L/W/H                             | 6.7m x 5.1m x 3.4m    |                              |
| Max Gradient of Ground                                      | 1 in 50               |                              |
| Free Height of Fall                                         | 0.9m                  |                              |
| Impact Area                                                 | 19.05m <sup>2</sup>   |                              |
| Synthetic Area (i.e. EPDM / Wetpour / Synthetic Grass etc.) | 15.03m²               |                              |
| Loosefill at 250mm<br>(i.e. Bark / Cushionfall / Sand)      | 8m³                   |                              |
| 1m x 1m Grassmats                                           | 26m <sup>2</sup>      |                              |
| Installation Information                                    | Steel Ground Fixed    | Surface Fixed (if different) |
| Installation Time                                           | 2 Person(s) 6 Hour(s) |                              |
| Overall Weight                                              | 143kg                 |                              |
| Heaviest Part                                               | 16kg                  |                              |
| Largest Part                                                | 1.9m x 0.4m x 0.2m    |                              |
| Longest Part                                                | 1.9m                  |                              |
| Concrete Required                                           | 0.5m³                 |                              |
| Certified to EN 1176                                        |                       |                              |