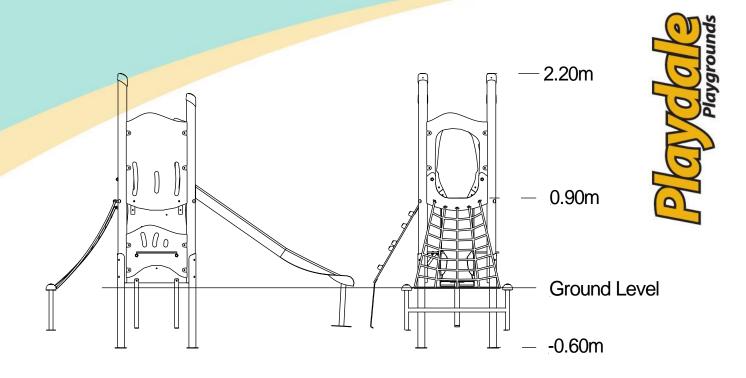

## Materials

Laminated Timber

Compact Grade Laminate (CGL) Galvanised or Painted Mild Steel

Nylon Steel Cored Rope Stainless Steel Slide

Stainless Steel

Various Plastic Mouldings

| Technical Information                                       | 1                     |                              |
|-------------------------------------------------------------|-----------------------|------------------------------|
| <b>Equipment Dimensions</b>                                 |                       |                              |
| Length / Width / Height                                     | 3.1m x 1.5m x 2.2m    |                              |
| <b>Surfacing and Area Required</b>                          |                       |                              |
| Recommended Minimum Space L/W/H                             | 6.7m x 5.1m x 3.4m    |                              |
| Max Gradient of Ground                                      | 1 in 50               |                              |
| Free Height of Fall                                         | 0.9m                  |                              |
| Impact Area                                                 | 19.05m <sup>2</sup>   |                              |
| Synthetic Area (i.e. EPDM / Wetpour / Synthetic Grass etc.) | 15.03m²               |                              |
| Loosefill at 250mm<br>(i.e. Bark / Cushionfall / Sand)      | 8m³                   |                              |
| 1m x 1m Grassmats                                           | 26m <sup>2</sup>      |                              |
| Installation Information                                    | Steel Ground Fixed    | Surface Fixed (if different) |
| Installation Time                                           | 2 Person(s) 6 Hour(s) |                              |
| Overall Weight                                              | 143kg                 |                              |
| Heaviest Part                                               | 16kg                  |                              |
| Largest Part                                                | 1.9m x 0.4m x 0.2m    |                              |
| Longest Part                                                | 1.9m                  |                              |
| Concrete Required                                           | 0.5m³                 |                              |
| Certified to EN 1176                                        |                       |                              |