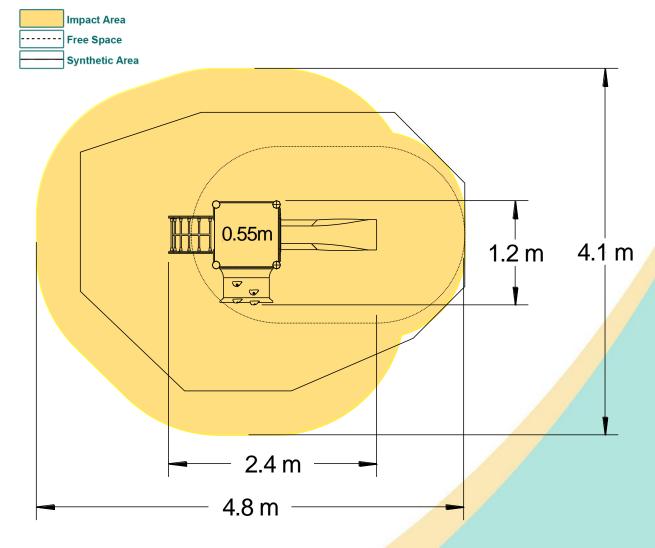

## Materials

Laminated Timber

Compact Grade Laminate (CGL) Galvanised or Painted Mild Steel

Nylon Steel Cored Rope Stainless Steel Slide

Stainless Steel Various Plastic Mouldings

| Technical Information                                       |                       |                              |
|-------------------------------------------------------------|-----------------------|------------------------------|
| Equipment Dimensions                                        |                       |                              |
| Length / Width / Height                                     | 2.3m x 1.2m x 1.9m    |                              |
| Surfacing and Area Required                                 |                       |                              |
| Recommended Minimum Space L/W/H                             | 6.0m x 4.8m x 3.0m    |                              |
| Max Gradient of Ground                                      | 1 in 50               |                              |
| Free Height of Fall                                         | 0.55m                 |                              |
| Impact Area                                                 | 15.78m <sup>2</sup>   |                              |
| Synthetic Area (i.e. EPDM / Wetpour / Synthetic Grass etc.) | 11.52m <sup>2</sup>   |                              |
| Loosefill at 150mm<br>(i.e. Bark / Cushionfall / Sand)      | 4m³                   |                              |
| 1m x 1m Grassmats                                           | 19m <sup>2</sup>      |                              |
| Installation Information                                    | Steel Ground Fixed    | Surface Fixed (if different) |
| Installation Time                                           | 2 Person(s) 6 Hour(s) |                              |
| Overall Weight                                              | 130kg                 |                              |
| Heaviest Part                                               | 11kg                  |                              |
| Largest Part                                                | 1.3m x 0.4m x 0.2m    |                              |
| Longest Part                                                | 1.3m                  |                              |
| Concrete Required                                           | 0.5m <sup>3</sup>     |                              |