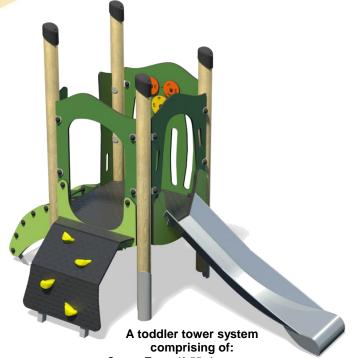

## **Little Hamlets - Tothill Plus**

- Square Tower (0.55m)
- Slide (0.55m)

Certified to EN 1176

- Arched Ramp (0.55m)
- Arched Net (0.55m)
- Adding Wheel Play Panel

Option B-Purple/Yellow

Option C-Green (Shown)