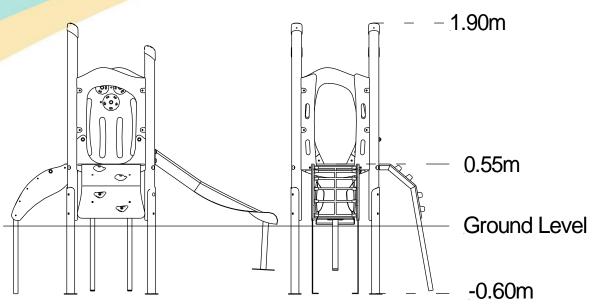

## Materials

Laminated Timber

Compact Grade Laminate (CGL) Galvanised or Painted Mild Steel

Nylon Steel Cored Rope Stainless Steel Slide

Stainless Steel Various Plastic Mouldings

| Technical Information                                       |                       |                              |
|-------------------------------------------------------------|-----------------------|------------------------------|
| Equipment Dimensions                                        |                       |                              |
| Length / Width / Height                                     | 2.3m x 1.2m x 1.9m    |                              |
| Surfacing and Area Required                                 |                       |                              |
| Recommended Minimum Space L/W/H                             | 6.0m x 4.8m x 3.0m    |                              |
| Max Gradient of Ground                                      | 1 in 50               |                              |
| Free Height of Fall                                         | 0.55m                 |                              |
| Impact Area                                                 | 15.78m <sup>2</sup>   |                              |
| Synthetic Area (i.e. EPDM / Wetpour / Synthetic Grass etc.) | 11.52m <sup>2</sup>   |                              |
| Loosefill at 150mm<br>(i.e. Bark / Cushionfall / Sand)      | 4m³                   |                              |
| 1m x 1m Grassmats                                           | 19m <sup>2</sup>      |                              |
| Installation Information                                    | Steel Ground Fixed    | Surface Fixed (if different) |
| Installation Time                                           | 2 Person(s) 6 Hour(s) |                              |
| Overall Weight                                              | 130kg                 |                              |
| Heaviest Part                                               | 11kg                  |                              |
| Largest Part                                                | 1.3m x 0.4m x 0.2m    |                              |
| Longest Part                                                | 1.3m                  |                              |
| Concrete Required                                           | 0.5m <sup>3</sup>     |                              |