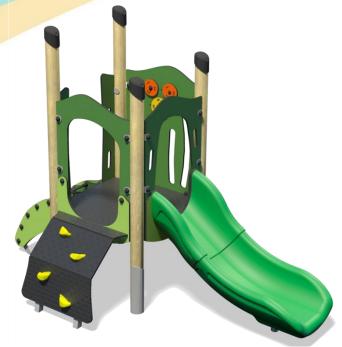

# **Little Hamlets - Tothill Plus**

#### A toddler tower system comprising of:

- Square Tower (0.55m)
- Slide (0.55m)
- Arched Ramp (0.55m)
- Arched Net (0.55m)
- Adding Wheel Play Panel

Option B-Purple/Yellow

Option C-Green (Shown)