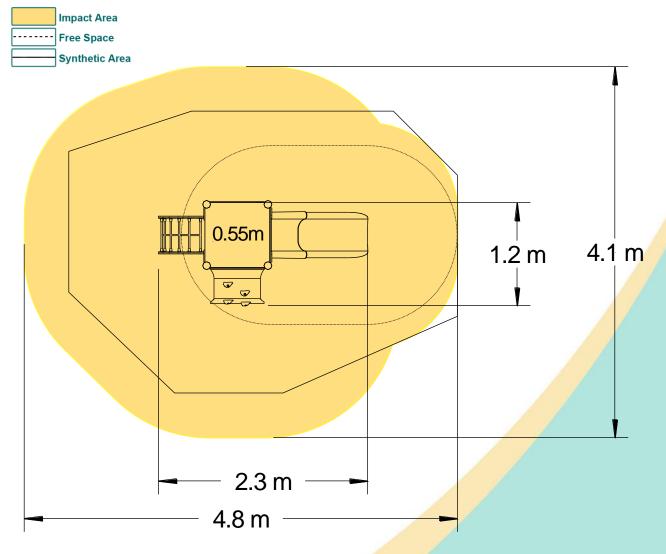

### Materials

Laminated Timber

Compact Grade Laminate (CGL)
Galvanised or Painted Mild Steel
Nylon Steel Cored Rope
LLDPE Slide

Stainless Steel Various Plastic Mouldings

| Technical Information                                       |                       |                                 |
|-------------------------------------------------------------|-----------------------|---------------------------------|
| <b>Equipment Dimensions</b>                                 |                       |                                 |
| Length / Width / Height                                     | 2.3m x 1.2m x 1.9m    |                                 |
| Surfacing and Area Required                                 |                       |                                 |
| Recommended Minimum Space L/W/H                             | 6.0m x 4.8m x 3.0m    |                                 |
| Max Gradient of Ground                                      | 1 in 50               |                                 |
| Free Height of Fall                                         | 0.55m                 |                                 |
| Impact Area                                                 | 15.87m <sup>2</sup>   |                                 |
| Synthetic Area (i.e. EPDM / Wetpour / Synthetic Grass etc.) | 11.63m²               |                                 |
| Loosefill at 150mm                                          | 4m³                   |                                 |
| (i.e. Bark / Cushionfall / Sand)  1m x 1m Grassmats         | 19m <sup>2</sup>      |                                 |
| Installation Information                                    | Steel Ground Fixed    | Surface Fixed<br>(if different) |
| Installation Time                                           | 2 Person(s) 6 Hour(s) |                                 |
| Overall Weight                                              | 131kg                 |                                 |
| Heaviest Part                                               | 13kg                  |                                 |
| Largest Part                                                | 1.2m x 0.5m x 0.5m    |                                 |
| Longest Part                                                | 1.2m                  |                                 |
| Concrete Required                                           | 0.5m³                 |                                 |
| Certified to EN 1176                                        |                       |                                 |