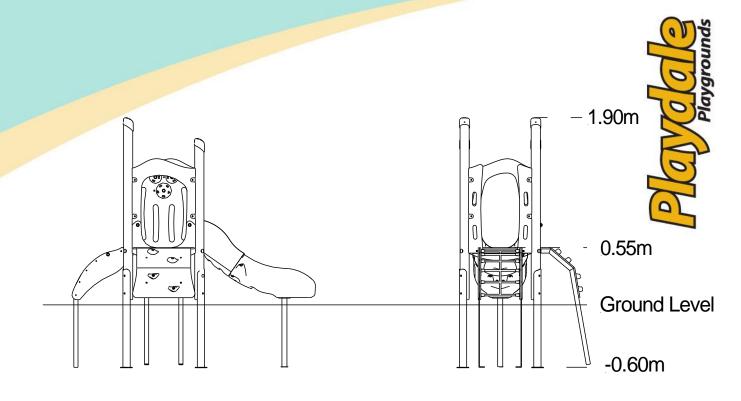

### Materials

Laminated Timber

Compact Grade Laminate (CGL)
Galvanised or Painted Mild Steel
Nylon Steel Cored Rope
LLDPE Slide

Stainless Steel Various Plastic Mouldings

| Technical Information                                       |                       |                                 |
|-------------------------------------------------------------|-----------------------|---------------------------------|
| <b>Equipment Dimensions</b>                                 |                       |                                 |
| Length / Width / Height                                     | 2.3m x 1.2m x 1.9m    |                                 |
| Surfacing and Area Required                                 |                       |                                 |
| Recommended Minimum Space L/W/H                             | 6.0m x 4.8m x 3.0m    |                                 |
| Max Gradient of Ground                                      | 1 in 50               |                                 |
| Free Height of Fall                                         | 0.55m                 |                                 |
| Impact Area                                                 | 15.87m <sup>2</sup>   |                                 |
| Synthetic Area (i.e. EPDM / Wetpour / Synthetic Grass etc.) | 11.63m²               |                                 |
| Loosefill at 150mm                                          | 4m³                   |                                 |
| (i.e. Bark / Cushionfall / Sand)  1m x 1m Grassmats         | 19m <sup>2</sup>      |                                 |
| Installation Information                                    | Steel Ground Fixed    | Surface Fixed<br>(if different) |
| Installation Time                                           | 2 Person(s) 6 Hour(s) |                                 |
| Overall Weight                                              | 131kg                 |                                 |
| Heaviest Part                                               | 13kg                  |                                 |
| Largest Part                                                | 1.2m x 0.5m x 0.5m    |                                 |
| Longest Part                                                | 1.2m                  |                                 |
| Concrete Required                                           | 0.5m³                 |                                 |
| Certified to EN 1176                                        |                       |                                 |