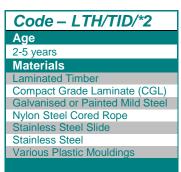

## comprising of:

- Angled Tower (0.9m) .
- Slide (0.55m))
- Scramble Net (0.9m)
- Ladder (0.9m)
- Spinning Bowl
- **Bubble Play Panel**

**Option C-**Green

| <b>Technical Information</b>                                   | 1                     |                                 |
|----------------------------------------------------------------|-----------------------|---------------------------------|
| Equipment Dimensions                                           |                       |                                 |
| Length / Width / Height                                        | 4.4m x 1.8m x 2.2m    |                                 |
| Surfacing and Area Required                                    |                       |                                 |
| Recommended Minimum Space                                      | 8.0m x 5.5m x 3.4m    |                                 |
| Max Gradient of Ground                                         | 1 in 50               |                                 |
| Free Height of Fall                                            | 0.9m                  |                                 |
| Impact Area                                                    | 24.74m <sup>2</sup>   |                                 |
| Synthetic Area<br>(i.e. EPDM / Wetpour / Synthetic Grass etc.) | 22.97m <sup>2</sup>   |                                 |
| Loosefill at 250mm<br>(i.e. Bark / Cushionfall / Sand)         | 9m <sup>3</sup>       |                                 |
| 1m x 1m Grassmats                                              | 32m <sup>2</sup>      |                                 |
| Installation Information                                       | Steel Ground Fixed    | Surface Fixed<br>(if different) |
| Installation Time                                              | 2 Person(s) 6 Hour(s) |                                 |
| Overall Weight                                                 | 185kg                 |                                 |
| Heaviest Part                                                  | 16kg                  |                                 |
| Largest Part                                                   | 1.9m x 0.4m x 0.2m    |                                 |
| Longest Part                                                   | 1.9m                  |                                 |
| Concrete Required                                              | 0.5m <sup>3</sup>     |                                 |
| Certified to EN 1176                                           |                       |                                 |