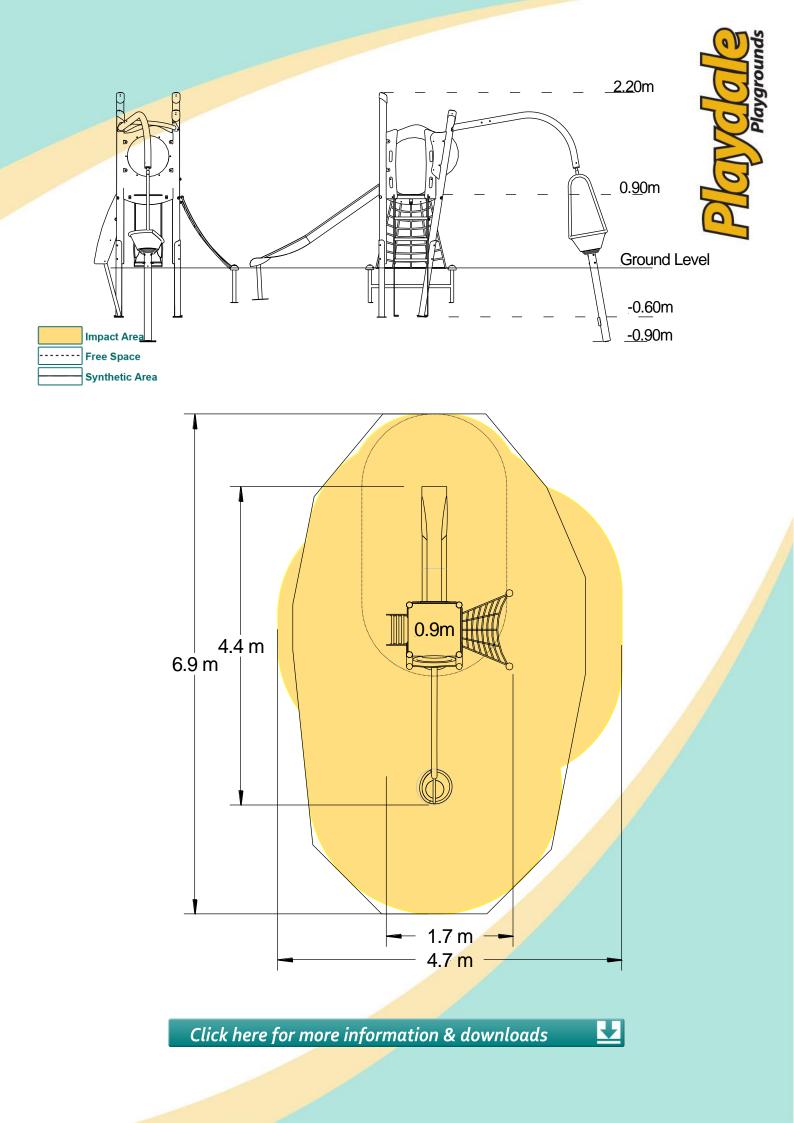

## comprising of:

- Angled Tower (0.9m) .
- Slide (0.55m))
- Scramble Net (0.9m)
- Ladder (0.9m)
- Spinning Bowl
- **Bubble Play Panel**

**Option C-**Green

| <b>Technical Information</b>                                   | 1                     |                                 |
|----------------------------------------------------------------|-----------------------|---------------------------------|
| Equipment Dimensions                                           |                       |                                 |
| Length / Width / Height                                        | 4.4m x 1.8m x 2.2m    |                                 |
| Surfacing and Area Required                                    |                       |                                 |
| Recommended Minimum Space                                      | 8.0m x 5.5m x 3.4m    |                                 |
| Max Gradient of Ground                                         | 1 in 50               |                                 |
| Free Height of Fall                                            | 0.9m                  |                                 |
| Impact Area                                                    | 24.74m <sup>2</sup>   |                                 |
| Synthetic Area<br>(i.e. EPDM / Wetpour / Synthetic Grass etc.) | 22.97m <sup>2</sup>   |                                 |
| Loosefill at 250mm<br>(i.e. Bark / Cushionfall / Sand)         | 9m <sup>3</sup>       |                                 |
| 1m x 1m Grassmats                                              | 32m <sup>2</sup>      |                                 |
| Installation Information                                       | Steel Ground Fixed    | Surface Fixed<br>(if different) |
| Installation Time                                              | 2 Person(s) 6 Hour(s) |                                 |
| Overall Weight                                                 | 185kg                 |                                 |
| Heaviest Part                                                  | 16kg                  |                                 |
| Largest Part                                                   | 1.9m x 0.4m x 0.2m    |                                 |
| Longest Part                                                   | 1.9m                  |                                 |
| Concrete Required                                              | 0.5m <sup>3</sup>     |                                 |
| Certified to EN 1176                                           |                       |                                 |