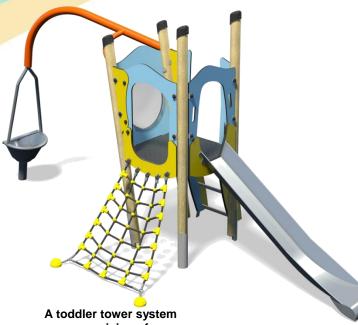

## **Little Hamlets – Tiddleywink Plus**

## comprising of:

- Angled Tower (0.9m) .
- Slide (0.55m))
- Scramble Net (0.9m)
- Ladder (0.9m)
- Spinning Bowl
- **Bubble Play Panel**

**Option C-**Green

| <b>Technical Information</b>                                   | 1                     |                                 |
|----------------------------------------------------------------|-----------------------|---------------------------------|
| Equipment Dimensions                                           |                       |                                 |
| Length / Width / Height                                        | 4.4m x 1.8m x 2.2m    |                                 |
| Surfacing and Area Required                                    |                       |                                 |
| Recommended Minimum Space                                      | 8.0m x 5.5m x 3.4m    |                                 |
| Max Gradient of Ground                                         | 1 in 50               |                                 |
| Free Height of Fall                                            | 0.9m                  |                                 |
| Impact Area                                                    | 24.74m <sup>2</sup>   |                                 |
| Synthetic Area<br>(i.e. EPDM / Wetpour / Synthetic Grass etc.) | 22.97m <sup>2</sup>   |                                 |
| Loosefill at 250mm<br>(i.e. Bark / Cushionfall / Sand)         | 9m <sup>3</sup>       |                                 |
| 1m x 1m Grassmats                                              | 32m <sup>2</sup>      |                                 |
| Installation Information                                       | Steel Ground Fixed    | Surface Fixed<br>(if different) |
| Installation Time                                              | 2 Person(s) 6 Hour(s) |                                 |
| Overall Weight                                                 | 185kg                 |                                 |
| Heaviest Part                                                  | 16kg                  |                                 |
| Largest Part                                                   | 1.9m x 0.4m x 0.2m    |                                 |
| Longest Part                                                   | 1.9m                  |                                 |
| Concrete Required                                              | 0.5m <sup>3</sup>     |                                 |
| Certified to EN 1176                                           |                       |                                 |