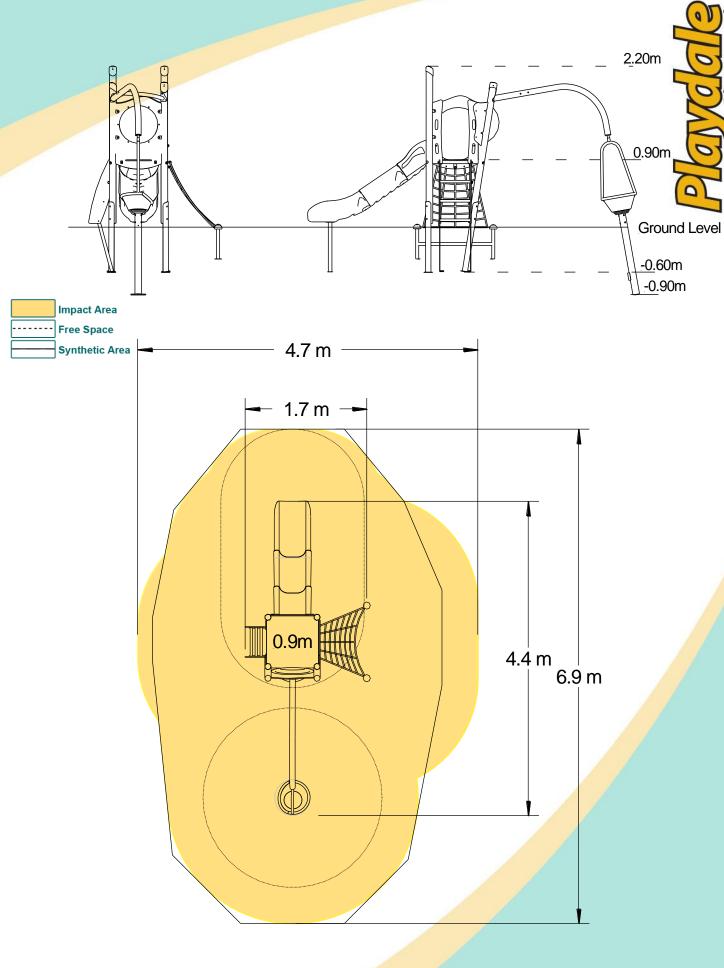

| 2 Person(s) 6 Hour(s) |                              |
| Overall Weight                                              | 188kg                 |                              |
| Heaviest Part                                               | 20kg                  |                              |
| Largest Part                                                | 1.8m x 0.5m x 0.5m    |                              |
| Longest Part                                                | 1.8m                  |                              |
| Concrete Required                                           | 0.5m³                 |                              |
| Certified to EN 1176                                        |                       |                              |