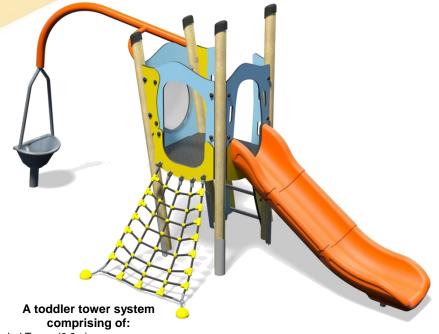

## Little Hamlets -Tiddleywink Plus

Code - LTH/TID/\*1

Option A-Light Blue/Yellow (Shown) Option B-Purple/Yellow

> Option C-Green

2-5 years

Materials

**Laminated Timber** 

Compact Grade Laminate (CGL) Galvanised or Painted Mild Steel

Nylon Steel Cored Rope LLDPE Slide

Stainless Steel Various Plastic Mouldings

- Angled Tower (0.9m)
- Slide (0.55m))
- Scramble Net (0.9m)
- Ladder (0.9m)
- Spinning Bowl
- **Bubble Play Panel**

| Technical Information                                       |                       |                              |
|-------------------------------------------------------------|-----------------------|------------------------------|
| <b>Equipment Dimensions</b>                                 |                       |                              |
| Length / Width / Height                                     | 4.4m x 1.8m x 2.2m    |                              |
| Surfacing and Area Required                                 |                       |                              |
| Recommended Minimum Space L/W/H                             | 8.0m x 5.5m x 3.4m    |                              |
| Max Gradient of Ground                                      | 1 in 50               |                              |
| Free Height of Fall                                         | 0.9m                  |                              |
| Impact Area                                                 | 24.70m <sup>2</sup>   |                              |
| Synthetic Area (i.e. EPDM / Wetpour / Synthetic Grass etc.) | 22.95m <sup>2</sup>   |                              |
| Loosefill at 250mm<br>(i.e. Bark / Cushionfall / Sand)      | 9m³                   |                              |
| 1m x 1m Grassmats                                           | 32m <sup>2</sup>      |                              |
| Installation Information                                    | Steel Ground Fixed    | Surface Fixed (if different) |
| Installation Time                                           | 2 Person(s) 6 Hour(s) |                              |
| Overall Weight                                              | 188kg                 |                              |
| Heaviest Part                                               | 20kg                  |                              |
| Largest Part                                                | 1.8m x 0.5m x 0.5m    |                              |
| Longest Part                                                | 1.8m                  |                              |
| Concrete Required                                           | 0.5m³                 |                              |
| Certified to EN 1176                                        |                       |                              |