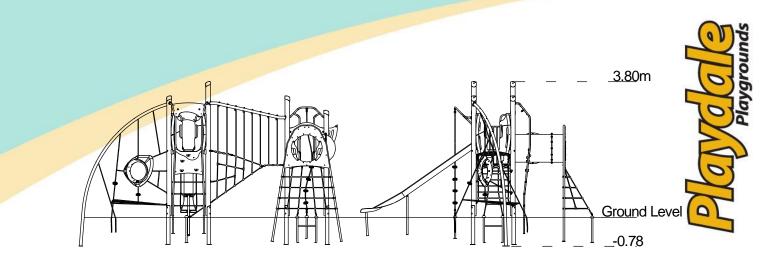

## A junior tower system comprising of:

- Square Tower (1.5m)
- Square Tower (1.9m) Side (1.9m) .
- .
- Inverted Climber (1.9m)
- Rope Climb (1.5m)
- **Tunnel Access** •
- Inclined Net Pit •
- Rope Weaver •
- Lookout Tower

¥

| Technical Information                                          |                        |                                 |  |
|----------------------------------------------------------------|------------------------|---------------------------------|--|
| Equipment Dimensions                                           |                        |                                 |  |
| Length / Width / Height                                        | 10.4m x 6.6m x 3.8m    |                                 |  |
| Surfacing and Area Required                                    |                        |                                 |  |
| Recommended Minimum Space                                      | 11.0m x 10.4m x 5.0m   |                                 |  |
| Max Gradient of Ground                                         | 1 in 50                |                                 |  |
| Free Height of Fall                                            | 1.9m                   |                                 |  |
| Impact Area                                                    | 60.45m <sup>2</sup>    |                                 |  |
| Synthetic Area<br>(i.e. EPDM / Wetpour / Synthetic Grass etc.) | 58.67m <sup>2</sup>    |                                 |  |
| Loosefill at 250mm<br>(i.e. Bark / Cushionfall / Sand)         | 32m <sup>3</sup>       |                                 |  |
| Grasslok Tiles                                                 | 73m <sup>2</sup>       |                                 |  |
| Installation Information                                       | Steel Ground Fixed     | Surface Fixed<br>(if different) |  |
| Installation Time                                              | 2 Person(s) 14 Hour(s) |                                 |  |
| Overall Weight                                                 | 836kg                  |                                 |  |
| Heaviest Part                                                  | 50kg                   |                                 |  |
| Largest Part                                                   | 3.7m x 0.5m x 0.5m     |                                 |  |
| Longest Part                                                   | 3.7m                   |                                 |  |
| Concrete Required                                              | 1.3m <sup>3</sup>      |                                 |  |
| Certified to EN 1176                                           |                        |                                 |  |