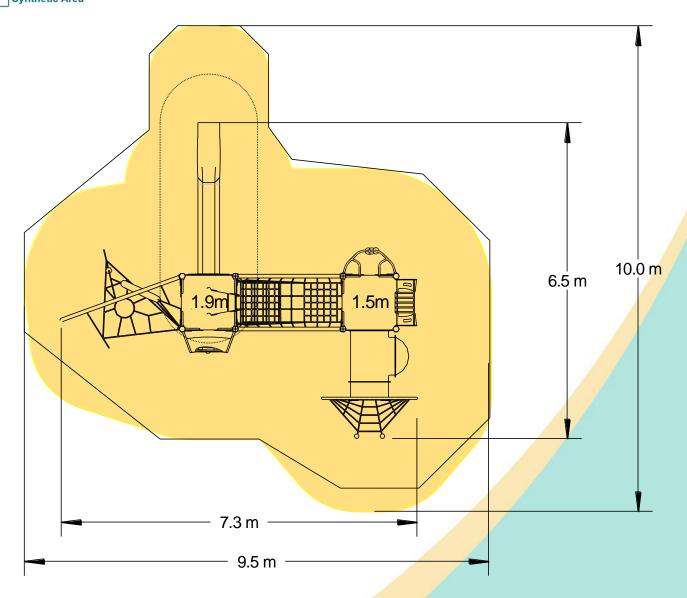

¥

| Technical Information                                          |                        |                                 |  |
|----------------------------------------------------------------|------------------------|---------------------------------|--|
| Equipment Dimensions                                           |                        |                                 |  |
| Length / Width / Height                                        | 10.4m x 6.6m x 3.8m    |                                 |  |
| Surfacing and Area Required                                    |                        |                                 |  |
| Recommended Minimum Space                                      | 11.0m x 10.4m x 5.0m   |                                 |  |
| Max Gradient of Ground                                         | 1 in 50                |                                 |  |
| Free Height of Fall                                            | 1.9m                   |                                 |  |
| Impact Area                                                    | 60.45m <sup>2</sup>    |                                 |  |
| Synthetic Area<br>(i.e. EPDM / Wetpour / Synthetic Grass etc.) | 58.67m <sup>2</sup>    |                                 |  |
| Loosefill at 250mm<br>(i.e. Bark / Cushionfall / Sand)         | 32m <sup>3</sup>       |                                 |  |
| Grasslok Tiles                                                 | 73m <sup>2</sup>       |                                 |  |
| Installation Information                                       | Steel Ground Fixed     | Surface Fixed<br>(if different) |  |
| Installation Time                                              | 2 Person(s) 14 Hour(s) |                                 |  |
| Overall Weight                                                 | 836kg                  |                                 |  |
| Heaviest Part                                                  | 50kg                   |                                 |  |
| Largest Part                                                   | 3.7m x 0.5m x 0.5m     |                                 |  |
| Longest Part                                                   | 3.7m                   |                                 |  |
| Concrete Required                                              | 1.3m <sup>3</sup>      |                                 |  |
| Certified to EN 1176                                           |                        |                                 |  |