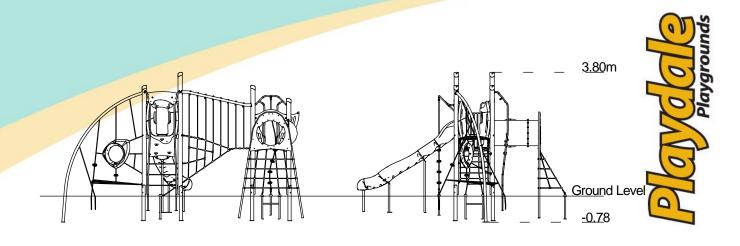

| Technical Information                                       |                        |                              |
|-------------------------------------------------------------|------------------------|------------------------------|
| <b>Equipment Dimensions</b>                                 |                        |                              |
| Length / Width / Height                                     | 10.4m x 6.4m x 3.8m    |                              |
| Surfacing and Area Required                                 |                        |                              |
| Recommended Minimum Space L/W/H                             | 11.0m x 10.2m x 5.0m   |                              |
| Max Gradient of Ground                                      | 1 in 50                |                              |
| Free Height of Fall                                         | 1.9m                   |                              |
| Impact Area                                                 | 60.71m <sup>2</sup>    |                              |
| Synthetic Area (i.e. EPDM / Wetpour / Synthetic Grass etc.) | 59.09m²                |                              |
| Loosefill at 250mm<br>(i.e. Bark / Cushionfall / Sand)      | 21m³                   |                              |
| Grasslok Tiles                                              | 74m <sup>2</sup>       |                              |
| Installation Information                                    | Steel Ground Fixed     | Surface Fixed (if different) |
| Installation Time                                           | 2 Person(s) 14 Hour(s) |                              |
| Overall Weight                                              | 853kg                  |                              |
| Heaviest Part                                               | 40kg                   |                              |
| Largest Part                                                | 1.5m x 1.4m x 0.9m     |                              |
| Longest Part                                                | 3.7m                   |                              |
| Concrete Required                                           | 1.3m³                  |                              |
| Certified to EN 1176                                        |                        |                              |