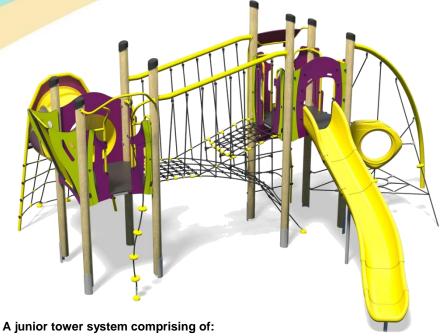

## Jukebox - Tango Plus

Option B-Purple/Lime Green (Shown)

Option C-Green

- Code JB/TAN/\*1
- Age

5-12 years

## Materials

Laminated Timber

Compact Grade Laminate (CGL) Galvanised or Painted Mild Steel

Nylon Steel Cored Rope LLDPE Slide

Various Plastic Mouldings

- Square Tower (1.5m)
- Square Tower (1.9m)
- Side (1.9m)
- Inverted Climber (1.9m)
- Rope Climb (1.5m)
- Tunnel Access
- Inclined Net Pit
- Rope Weaver
- Lookout Tower