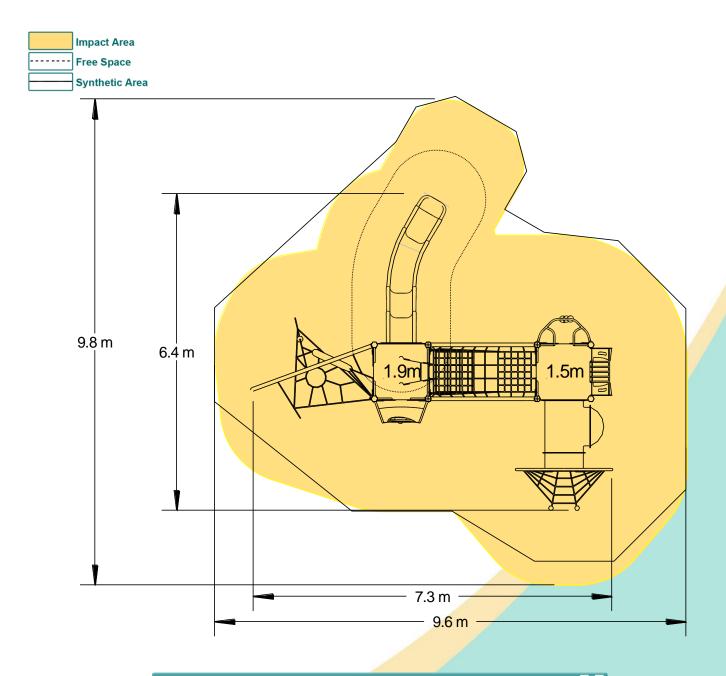

| Technical Information                                       |                        |                              |
|-------------------------------------------------------------|------------------------|------------------------------|
| <b>Equipment Dimensions</b>                                 |                        |                              |
| Length / Width / Height                                     | 10.4m x 6.4m x 3.8m    |                              |
| Surfacing and Area Required                                 |                        |                              |
| Recommended Minimum Space L/W/H                             | 11.0m x 10.2m x 5.0m   |                              |
| Max Gradient of Ground                                      | 1 in 50                |                              |
| Free Height of Fall                                         | 1.9m                   |                              |
| Impact Area                                                 | 60.71m <sup>2</sup>    |                              |
| Synthetic Area (i.e. EPDM / Wetpour / Synthetic Grass etc.) | 59.09m²                |                              |
| Loosefill at 250mm<br>(i.e. Bark / Cushionfall / Sand)      | 21m³                   |                              |
| Grasslok Tiles                                              | 74m <sup>2</sup>       |                              |
| Installation Information                                    | Steel Ground Fixed     | Surface Fixed (if different) |
| Installation Time                                           | 2 Person(s) 14 Hour(s) |                              |
| Overall Weight                                              | 853kg                  |                              |
| Heaviest Part                                               | 40kg                   |                              |
| Largest Part                                                | 1.5m x 1.4m x 0.9m     |                              |
| Longest Part                                                | 3.7m                   |                              |
| Concrete Required                                           | 1.3m³                  |                              |
| Certified to EN 1176                                        |                        |                              |