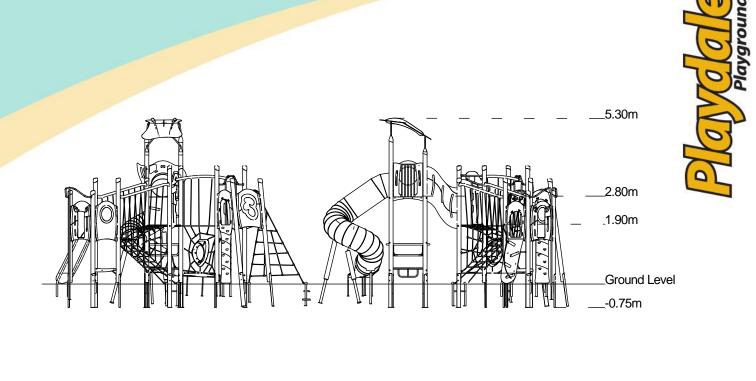

## A junior tower system comprising of:

- Square Tower (2.8m)
- Square Tower (1.5m)
- Angled Tower (1.9m)
- Triangular Tower (1.9m)
- Tube Slide (2.8m)
- Fireman's Pole (1.5m)
- Climbing Wall (1.9m)
- Rope Ramp (1.5m)
- Twisted Scramble Net (1.9m)
- Inclined Net Pit Spider's Web
- Lookout Tower
- Square Tower Roof
- Upbeat Seat
- Hangabout Seat
- Bubble Play Panel
- Spin Ball Play Panel
- Ball Blast Play Panel

## Technical Information

| Equipment Dimensions                                            |                        |                                 |
|-----------------------------------------------------------------|------------------------|---------------------------------|
| Length / Width / Height                                         | 8.1m x 7.9m x 5.3m     |                                 |
| Surfacing and Area Required                                     |                        |                                 |
| Recommended Minimum Space                                       | 11.9m x 10.6m x 6.5m   |                                 |
| Max Gradient of Ground                                          | 1 in 50                |                                 |
| Free Height of Fall                                             | 2.8m                   |                                 |
| Impact Area                                                     | 79.45m <sup>2</sup>    |                                 |
| Synthetic Area<br>(i.e. EPDM / Wet Pour / Synthetic Grass etc.) | 78.40m <sup>2</sup>    |                                 |
| Loosefill at 350mm<br>(i.e. Bark / Cushionfall / Sand)          | 33m <sup>3</sup>       |                                 |
| GrassLok Tiles                                                  | 98m <sup>2</sup>       |                                 |
| Installation Information                                        | Steel Ground Fixed     | Surface Fixed<br>(if different) |
| Installation Time                                               | 2 Person(s) 14 Hour(s) |                                 |
| Overall Weight                                                  | 1736kg                 |                                 |
| Heaviest Part                                                   | 201kg                  |                                 |
| Largest Part                                                    | 3.5m x 3.4m x 2.2m     |                                 |
| Longest Part                                                    | 4.6m                   |                                 |
| Concrete Required                                               | 1.2m <sup>3</sup>      |                                 |
| Certified to EN 1176                                            |                        |                                 |