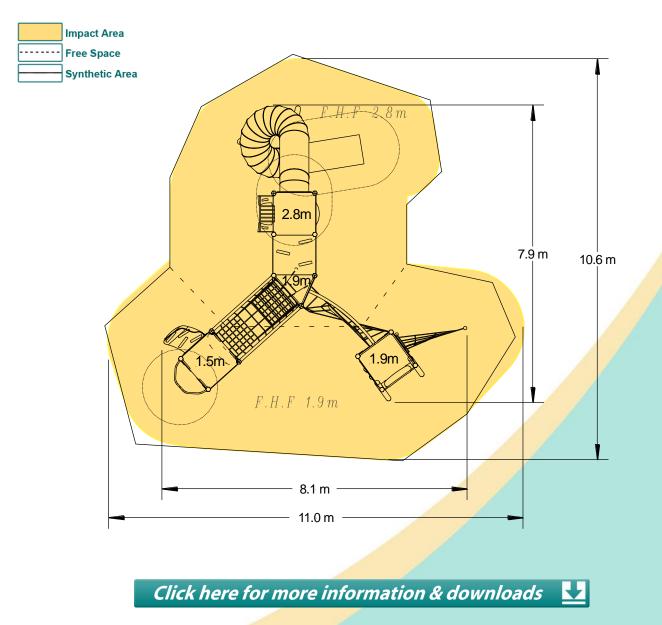

## Technical Information

| Equipment Dimensions                                            |                        |                                 |
|-----------------------------------------------------------------|------------------------|---------------------------------|
| Length / Width / Height                                         | 8.1m x 7.9m x 5.3m     |                                 |
| Surfacing and Area Required                                     |                        |                                 |
| Recommended Minimum Space                                       | 11.9m x 10.6m x 6.5m   |                                 |
| Max Gradient of Ground                                          | 1 in 50                |                                 |
| Free Height of Fall                                             | 2.8m                   |                                 |
| Impact Area                                                     | 79.45m <sup>2</sup>    |                                 |
| Synthetic Area<br>(i.e. EPDM / Wet Pour / Synthetic Grass etc.) | 78.40m <sup>2</sup>    |                                 |
| Loosefill at 350mm<br>(i.e. Bark / Cushionfall / Sand)          | 33m <sup>3</sup>       |                                 |
| GrassLok Tiles                                                  | 98m <sup>2</sup>       |                                 |
| Installation Information                                        | Steel Ground Fixed     | Surface Fixed<br>(if different) |
| Installation Time                                               | 2 Person(s) 14 Hour(s) |                                 |
| Overall Weight                                                  | 1736kg                 |                                 |
| Heaviest Part                                                   | 201kg                  |                                 |
| Largest Part                                                    | 3.5m x 3.4m x 2.2m     |                                 |
| Longest Part                                                    | 4.6m                   |                                 |
| Concrete Required                                               | 1.2m <sup>3</sup>      |                                 |
| Certified to EN 1176                                            |                        |                                 |