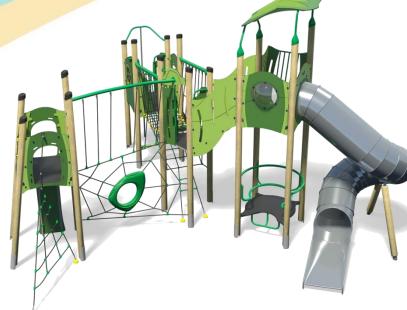

## A junior tower system comprising of:

- Square Tower (2.8m)
- Square Tower (1.5m)
- Angled Tower (1.9m)
- Triangular Tower (1.9m)
- Tube Slide (2.8m)
- Fireman's Pole (1.5m)
- Climbing Wall (1.9m)
- Rope Ramp (1.5m)
- Twisted Scramble Net (1.9m)
- Inclined Net Pit Spider's Web
- Lookout Tower
- Square Tower Roof
- Upbeat Seat
- Hangabout Seat
- Bubble Play Panel
- Spin Ball Play Panel
- Ball Blast Play Panel