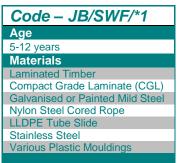

## A junior tower system comprising of:

- Square Tower (2.8m)
- Square Tower (1.5m)
- Angled Tower (1.9m)
- Triangular Tower (1.9m)
- Tube Slide (2.8m)
- Fireman's Pole (1.5m)
- Climbing Wall (1.9m)
- Rope Ramp (1.5m)
- Twisted Scramble Net (1.9m)
- Inclined Net Pit Spider's Web
- Lookout Tower
- Square Tower Roof
- Upbeat Seat
- Hangabout Seat
- **Bubble Play Panel**