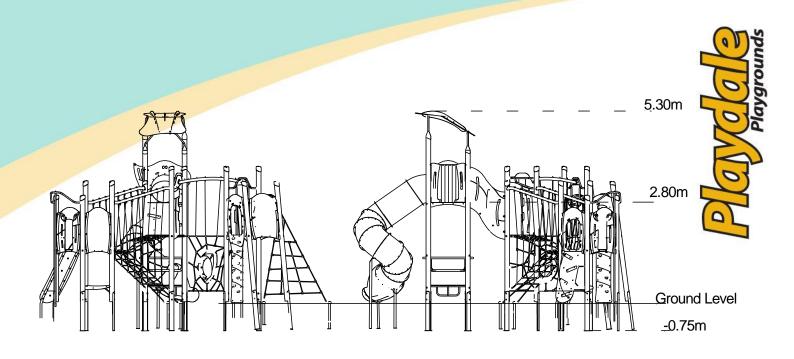

## **Technical Information**

| Equipment Dimensions                                            |                        |                                 |
|-----------------------------------------------------------------|------------------------|---------------------------------|
| Length / Width / Height                                         | 8.1m x 7.6m x 5.3m     |                                 |
| Surfacing and Area Required                                     |                        |                                 |
| Recommended Minimum Space                                       | 11.9m x 10.9m x 6.5m   |                                 |
| Max Gradient of Ground                                          | 1 in 50                |                                 |
| Free Height of Fall                                             | 2.8m                   |                                 |
| Impact Area                                                     | 76.42m <sup>2</sup>    |                                 |
| Synthetic Area<br>(i.e. EPDM / Wet Pour / Synthetic Grass etc.) | 75.50m <sup>2</sup>    |                                 |
| Loosefill at 350mm<br>(i.e. Bark / Cushionfall / Sand)          | 33m <sup>3</sup>       |                                 |
| GrassLok Mats                                                   | 95m <sup>2</sup>       |                                 |
| Installation Information                                        | Steel Ground Fixed     | Surface Fixed<br>(if different) |
| Installation Time                                               | 2 Person(s) 14 Hour(s) |                                 |
| Overall Weight                                                  | 1594kg                 |                                 |
| Heaviest Part                                                   | 95kg                   |                                 |
| Largest Part                                                    | 3.5m x 2.2m x 2.2m     |                                 |
| Longest Part                                                    | 4.6m                   |                                 |
| Concrete Required                                               | 1.2m <sup>3</sup>      |                                 |
| Certified to EN 1176                                            |                        |                                 |