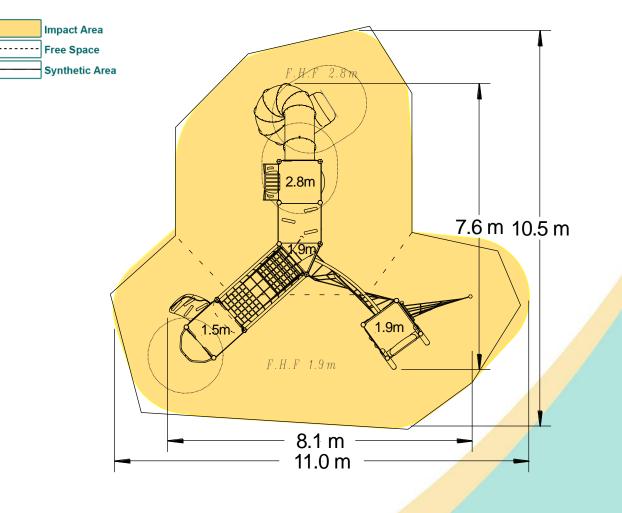

## **Technical Information**

| Equipment Dimensions                                            |                        |                                 |
|-----------------------------------------------------------------|------------------------|---------------------------------|
| Length / Width / Height                                         | 8.1m x 7.6m x 5.3m     |                                 |
| Surfacing and Area Required                                     |                        |                                 |
| Recommended Minimum Space                                       | 11.9m x 10.9m x 6.5m   |                                 |
| Max Gradient of Ground                                          | 1 in 50                |                                 |
| Free Height of Fall                                             | 2.8m                   |                                 |
| Impact Area                                                     | 76.42m <sup>2</sup>    |                                 |
| Synthetic Area<br>(i.e. EPDM / Wet Pour / Synthetic Grass etc.) | 75.50m <sup>2</sup>    |                                 |
| Loosefill at 350mm<br>(i.e. Bark / Cushionfall / Sand)          | 33m <sup>3</sup>       |                                 |
| GrassLok Mats                                                   | 95m <sup>2</sup>       |                                 |
| Installation Information                                        | Steel Ground Fixed     | Surface Fixed<br>(if different) |
| Installation Time                                               | 2 Person(s) 14 Hour(s) |                                 |
| Overall Weight                                                  | 1594kg                 |                                 |
| Heaviest Part                                                   | 95kg                   |                                 |
| Largest Part                                                    | 3.5m x 2.2m x 2.2m     |                                 |
| Longest Part                                                    | 4.6m                   |                                 |
| Concrete Required                                               | 1.2m <sup>3</sup>      |                                 |
| Certified to EN 1176                                            |                        |                                 |