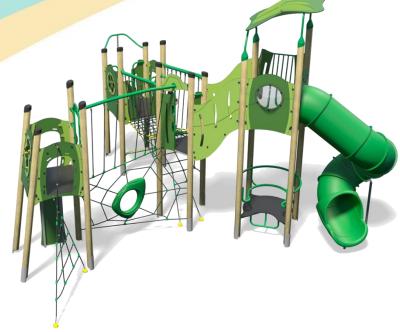

## A junior tower system comprising of:

- Square Tower (2.8m)
- Square Tower (1.5m)
- Angled Tower (1.9m)
- Triangular Tower (1.9m)
- Tube Slide (2.8m)
- Fireman's Pole (1.5m)
- Climbing Wall (1.9m)
- Rope Ramp (1.5m)
- Twisted Scramble Net (1.9m)
- Inclined Net Pit Spider's Web
- Lookout Tower
- Square Tower Roof
- Upbeat Seat
- Hangabout Seat
- **Bubble Play Panel**

Click here for more information & downloads

Option B-Purple/Lime Green

**Option C-**Green (Shown)

- - Spinball Play Panel
  - **Ball Blast Play Panel**

Click here for more information & downloads

Ŧ