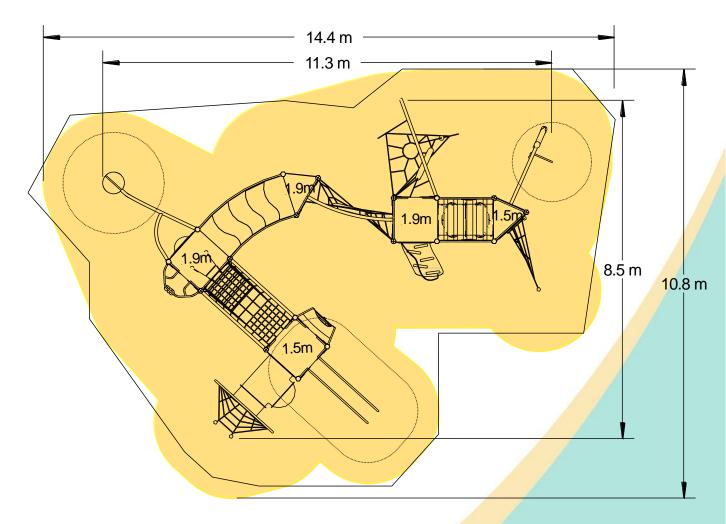

### Materials

Laminated Timber

Compact Grade Laminate (CGL)

Galvanised or Painted Mild Steel

Nylon Steel Cored Rope Stainless Steel

Sawn Timber

Various Plastic Mouldings

| Equipment Dimensions                                        |                        |                              |
|-------------------------------------------------------------|------------------------|------------------------------|
| Length / Width / Height                                     | 11.4m x 8.6m x 3.8m    |                              |
| Surfacing and Area Required                                 |                        |                              |
| Recommended Minimum Space L/W/H                             | 15.3m x 12.4m x 5.0m   |                              |
| Max Gradient of Ground                                      | 1 in 50                |                              |
| Free Height of Fall                                         | 1.9m                   |                              |
| Impact Area                                                 | 107.39m <sup>2</sup>   |                              |
| Synthetic Area (i.e. EPDM / Wetpour / Synthetic Grass etc.) | 108.03m <sup>2</sup>   |                              |
| Loosefill at 250mm<br>(i.e. Bark / Cushionfall / Sand)      | 33m³                   |                              |
| Grasslok Tiles                                              | 130m <sup>2</sup>      |                              |
| Installation Information                                    | Steel Ground Fixed     | Surface Fixed (if different) |
| Installation Time                                           | 2 Person(s) 25 Hour(s) |                              |
| Overall Weight                                              | 2041kg                 |                              |
| Heaviest Part                                               | 40kg                   |                              |
| Largest Part                                                | 3.8m x 0.2m x 0.2m     |                              |
| Longest Part                                                | 3.8m                   |                              |