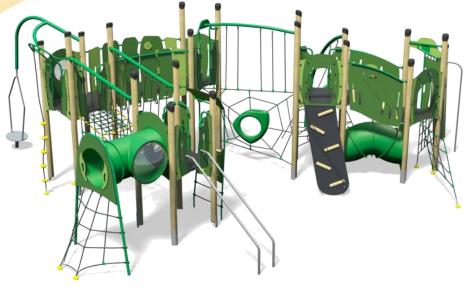

#### A junior tower system comprising of:

Technical Information

- Square Tower (1.5m)
- 2 x Square Tower (1.9m)
- Triangular Tower (1.5m)
- Triangular Tower (1.9m)
- Pole Slide (1.5m)
- Inverted Climber (1.5m)

Concrete Required

Certified to EN 1176

- Rope Ramp (1.9m)
- Rope Climb (1.9m)
- Twisted Scramble Net (1.5m)
- Tunnel Access

- Arched Tunnel
- Inclined Bridge
- Curved Bridge
- Inclined Net Pit
- Climber with Fireman's Pole (1.5m)
- Spiders Web
- Rope Weaver
- Spinner
- Trapeze Handles
- Bubble Play Panel