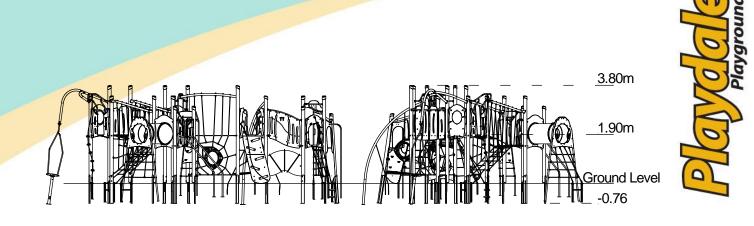

### Materials

Laminated Timber

Compact Grade Laminate (CGL)

Galvanised or Painted Mild Steel

Nylon Steel Cored Rope Stainless Steel

Sawn Timber

Various Plastic Mouldings

| Equipment Dimensions                                        |                        |                              |
|-------------------------------------------------------------|------------------------|------------------------------|
| Length / Width / Height                                     | 11.4m x 8.6m x 3.8m    |                              |
| Surfacing and Area Required                                 |                        |                              |
| Recommended Minimum Space L/W/H                             | 15.3m x 12.4m x 5.0m   |                              |
| Max Gradient of Ground                                      | 1 in 50                |                              |
| Free Height of Fall                                         | 1.9m                   |                              |
| Impact Area                                                 | 107.39m <sup>2</sup>   |                              |
| Synthetic Area (i.e. EPDM / Wetpour / Synthetic Grass etc.) | 108.03m <sup>2</sup>   |                              |
| Loosefill at 250mm<br>(i.e. Bark / Cushionfall / Sand)      | 33m³                   |                              |
| Grasslok Tiles                                              | 130m <sup>2</sup>      |                              |
| Installation Information                                    | Steel Ground Fixed     | Surface Fixed (if different) |
| Installation Time                                           | 2 Person(s) 25 Hour(s) |                              |
| Overall Weight                                              | 2041kg                 |                              |
| Heaviest Part                                               | 40kg                   |                              |
| Largest Part                                                | 3.8m x 0.2m x 0.2m     |                              |
| Longest Part                                                | 3.8m                   |                              |