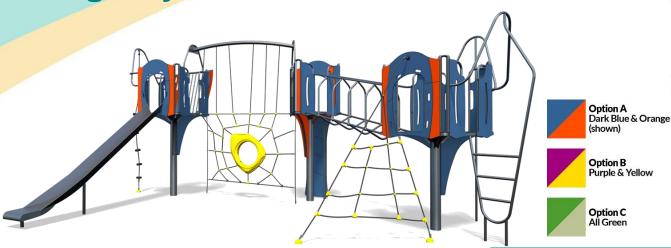

# **Big City Plus - Stockholm Plus**

### A junior modular tower system comprising of:

- Square Tower (1.9m)
- Square Tower 1.5m)
- Triangular Tower (1.9m)
- Lookout Tower
- Slide (1.9m)
- Climbing Wall (1.9m)
- Rope Climb (1.9m)
- Fireman's Pole (1.5m)
- Side Ladder (1.5m)
- Twisted Climbing Net (1.5m)
- Spider's Web
- Inclined Hoop Bars

# Code - BC/STO\*2