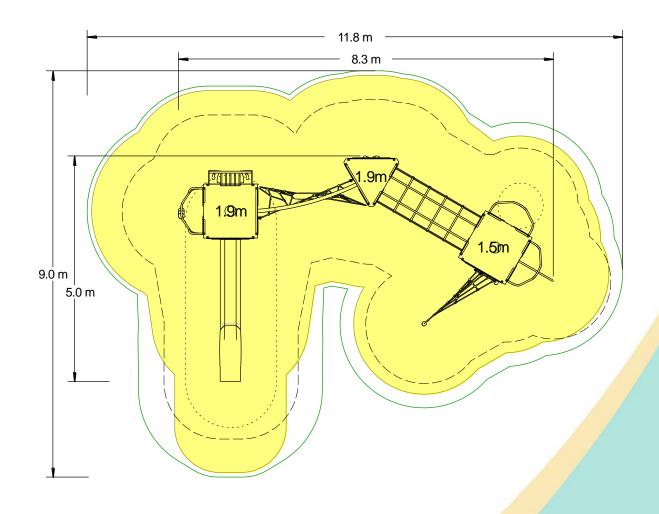

## **Materials**

Stainless Steel

Compact Grade Laminate (CGL)

Nylon Steel Cored Rope

Various Plastic Mouldings

LLDPE Slide

| Technical Information                                        |                     |                   |
|--------------------------------------------------------------|---------------------|-------------------|
| <b>Equipment Dimensions</b>                                  |                     |                   |
| Length / Width / Height                                      | 8.3m x 5.0m x 3.5m  |                   |
| Surfacing and Area Required                                  |                     |                   |
| Recommended Minimum Space L/W/H                              | 11.8m x 9.0m x 4.7m |                   |
| Max Gradient of Ground                                       | 1 in 50             |                   |
| Free Height of Fall                                          | 1.9m                |                   |
| Impact Area                                                  | 63.0m <sup>2</sup>  |                   |
| Synthetic Area (i.e. EPDM / Wet Pour / Synthetic Grass etc.) | 65.97m <sup>2</sup> |                   |
| Loosefill at 250mm<br>(i.e. Bark / Cushionfall / Sand)       | 20m³                |                   |
| GrassLok Tiles                                               | 86m²                |                   |
| Installation Information                                     | SGF                 | SF (if different) |
| Installation Time                                            | 2 Persons 21 Hours  |                   |
| Overall Weight                                               | 804kg               |                   |
| Heaviest Part                                                | 44kg                |                   |
| Largest Part                                                 | 3.7m x 0.4m x 0.4m  |                   |
| Longest Part                                                 | 3.7m                |                   |
| Concrete Required                                            | 1.15m³              | 1.75m³            |
| Certified to ASTM F1487                                      |                     |                   |