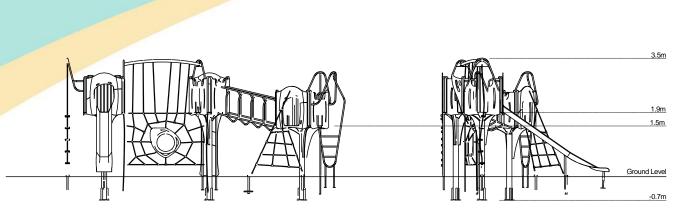

## **Materials**

Stainless Steel

Compact Grade Laminate (CGL)

Nylon Steel Cored Rope

Various Plastic Mouldings

LLDPE Slide

| Technical Information                                        |                     |                   |
|--------------------------------------------------------------|---------------------|-------------------|
| <b>Equipment Dimensions</b>                                  |                     |                   |
| Length / Width / Height                                      | 8.3m x 5.0m x 3.5m  |                   |
| Surfacing and Area Required                                  |                     |                   |
| Recommended Minimum Space L/W/H                              | 11.8m x 9.0m x 4.7m |                   |
| Max Gradient of Ground                                       | 1 in 50             |                   |
| Free Height of Fall                                          | 1.9m                |                   |
| Impact Area                                                  | 63.0m <sup>2</sup>  |                   |
| Synthetic Area (i.e. EPDM / Wet Pour / Synthetic Grass etc.) | 65.97m <sup>2</sup> |                   |
| Loosefill at 250mm<br>(i.e. Bark / Cushionfall / Sand)       | 20m³                |                   |
| GrassLok Tiles                                               | 86m²                |                   |
| Installation Information                                     | SGF                 | SF (if different) |
| Installation Time                                            | 2 Persons 21 Hours  |                   |
| Overall Weight                                               | 804kg               |                   |
| Heaviest Part                                                | 44kg                |                   |
| Largest Part                                                 | 3.7m x 0.4m x 0.4m  |                   |
| Longest Part                                                 | 3.7m                |                   |
| Concrete Required                                            | 1.15m³              | 1.75m³            |
| Certified to ASTM F1487                                      |                     |                   |