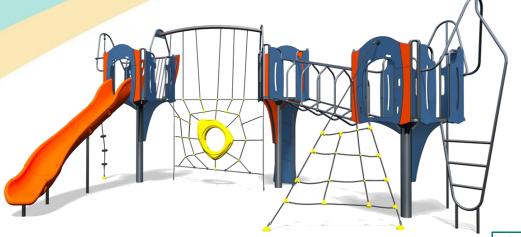

### A junior modular tower system comprising of:

- Square Tower (1.9m)
- Square Tower 1.5m)
- Triangular Tower (1.9m)
- Lookout Tower
- Slide (1.9m)
- Climbing Wall (1.9m)
- Rope Climb (1.9m)
- Fireman's Pole (1.5m)
- Side Ladder (1.5m)
- Twisted Climbing Net (1.5m)
- Spider's Web
- Inclined Hoop Bars