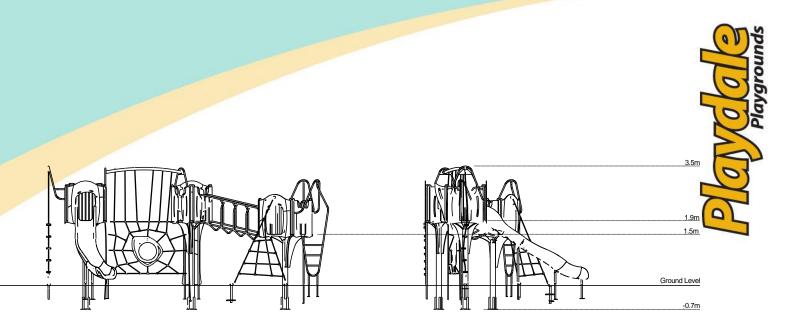

## **Materials**

Stainless Steel

Compact Grade Laminate (CGL)

Nylon Steel Cored Rope

Various Plastic Mouldings

LLDPE Slide

| Technical Information                                        |                     |                   |
|--------------------------------------------------------------|---------------------|-------------------|
| <b>Equipment Dimensions</b>                                  |                     |                   |
| Length / Width / Height                                      | 8.3m x 4.9m x 3.5m  |                   |
| <b>Surfacing and Area Required</b>                           |                     |                   |
| Recommended Minimum Space L/W/H                              | 11.8m x 8.8m x 4.7m |                   |
| Max Gradient of Ground                                       | 1 in 50             |                   |
| Free Height of Fall                                          | 1.9m                |                   |
| Impact Area                                                  | 63.44m <sup>2</sup> |                   |
| Synthetic Area (i.e. EPDM / Wet Pour / Synthetic Grass etc.) | 69.65m²             |                   |
| Loosefill at 250mm<br>(i.e. Bark / Cushionfall / Sand)       | 19m³                |                   |
| GrassLok Tiles                                               | 85m <sup>2</sup>    |                   |
| Installation Information                                     | SGF                 | SF (if different) |
| Installation Time                                            | 2 Persons 21 Hours  |                   |
| Overall Weight                                               | 811kg               |                   |
| Heaviest Part                                                | 33kg                |                   |
| Largest Part                                                 | 2.4m x 0.9m x 0.6m  |                   |
| Longest Part                                                 | 2.4m                |                   |
| Concrete Required                                            | 1.15m³              | 1.75m³            |
| Certified to ASTM F1487                                      |                     |                   |