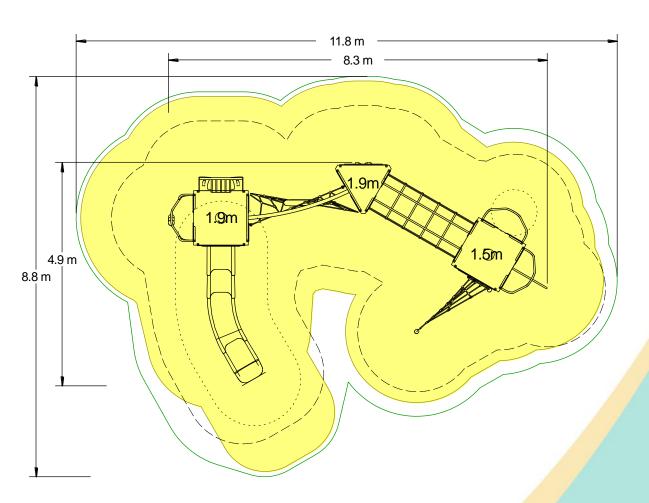

## **Materials**

Stainless Steel

Compact Grade Laminate (CGL)

Nylon Steel Cored Rope

Various Plastic Mouldings

LLDPE Slide

| Technical Information                                        |                     |                   |
|--------------------------------------------------------------|---------------------|-------------------|
| <b>Equipment Dimensions</b>                                  |                     |                   |
| Length / Width / Height                                      | 8.3m x 4.9m x 3.5m  |                   |
| <b>Surfacing and Area Required</b>                           |                     |                   |
| Recommended Minimum Space L/W/H                              | 11.8m x 8.8m x 4.7m |                   |
| Max Gradient of Ground                                       | 1 in 50             |                   |
| Free Height of Fall                                          | 1.9m                |                   |
| Impact Area                                                  | 63.44m <sup>2</sup> |                   |
| Synthetic Area (i.e. EPDM / Wet Pour / Synthetic Grass etc.) | 69.65m²             |                   |
| Loosefill at 250mm<br>(i.e. Bark / Cushionfall / Sand)       | 19m³                |                   |
| GrassLok Tiles                                               | 85m <sup>2</sup>    |                   |
| Installation Information                                     | SGF                 | SF (if different) |
| Installation Time                                            | 2 Persons 21 Hours  |                   |
| Overall Weight                                               | 811kg               |                   |
| Heaviest Part                                                | 33kg                |                   |
| Largest Part                                                 | 2.4m x 0.9m x 0.6m  |                   |
| Longest Part                                                 | 2.4m                |                   |
| Concrete Required                                            | 1.15m³              | 1.75m³            |
| Certified to ASTM F1487                                      |                     |                   |