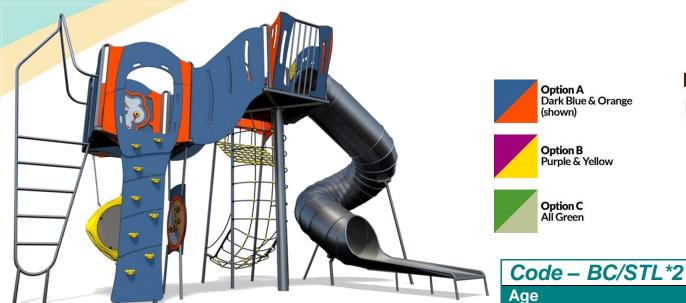

## **Big City Plus - St Louis Plus**

## A junior modular tower system comprising of:

- Sky Tower
- Side Ladder (1.9m)
- Climbing Wall (1.9m)
- Ball Blast Above Play Panel
- Puzzle Ball Below Play Panel
- Electronic Reaction Play Panel

Click here for more information & downloads

5-12 years Materials

**Stainless Steel** 

LLDPE Slide

Compact Grade Laminate (CGL)

Nylon Steel Cored Rope

Various Plastic Mouldings