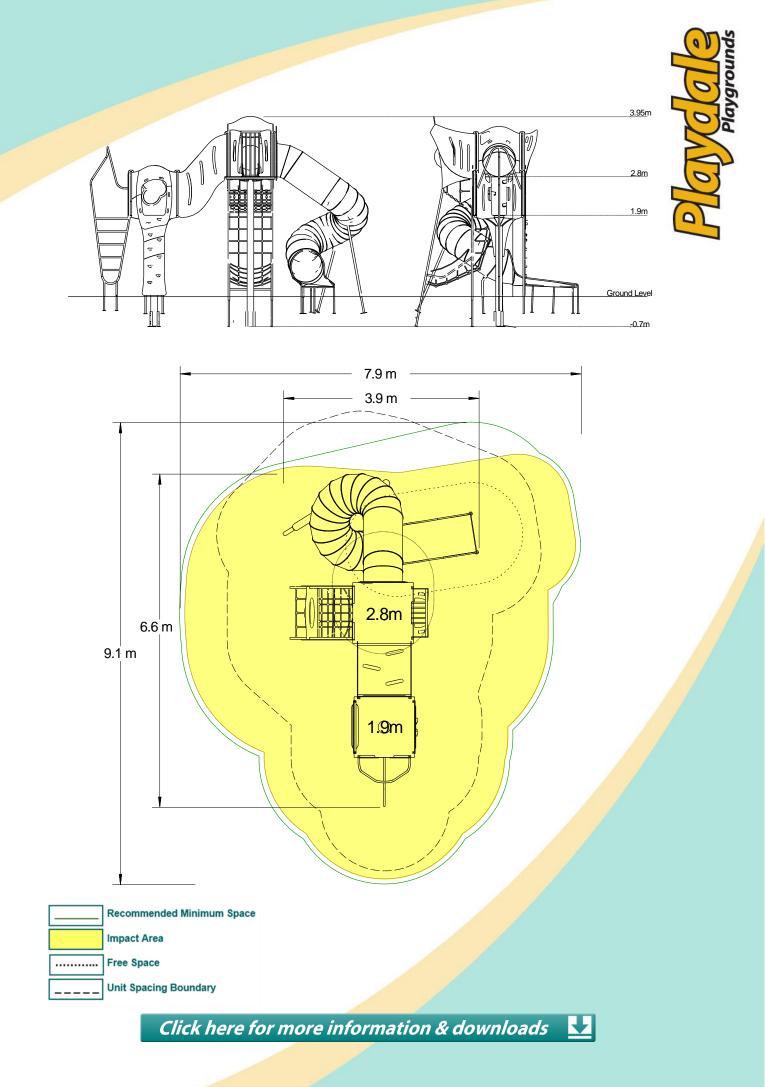

## **Technical Information**

| Equipment Dimensions                                            |                     |                    |
|-----------------------------------------------------------------|---------------------|--------------------|
| Length / Width / Height                                         | 6.6m x 3.9m x 4.2m  |                    |
| Surfacing and Area Required                                     |                     |                    |
| Recommended Minimum Space                                       | 9.1m x 7.9m x 5.4m  |                    |
| Max Gradient of Ground                                          | 1 in 50             |                    |
| Free Height of Fall                                             | 2.8m                |                    |
| Impact Area                                                     | 46.90m <sup>2</sup> |                    |
| Synthetic Area<br>(i.e. EPDM / Wet Pour / Synthetic Grass etc.) | 48.32m <sup>2</sup> |                    |
| Loosefill at 350mm<br>(i.e. Bark / Cushionfall / Sand)          | 19m <sup>3</sup>    |                    |
| GrassLok Tiles                                                  | 63m²                |                    |
| Installation Information                                        | SGF                 | SF (if different)  |
| Installation Time                                               | 4 Persons 20 Hours  |                    |
| Overall Weight                                                  | 1103kg              |                    |
| Heaviest Part                                                   | 147kg               |                    |
| Largest Part                                                    | 3.1m x 2.0m x 2.5m  |                    |
| Longest Part                                                    | 3.1m                |                    |
| Concrete Required                                               | 1.63m <sup>3</sup>  | 1.44m <sup>3</sup> |
| Certified to ASTM F1487                                         |                     |                    |