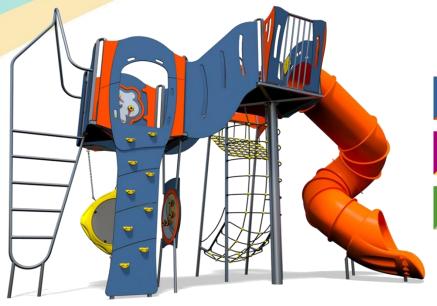

### A junior modular tower system comprising of:

- Sky Tower
- Side Ladder (1.9m)
- Climbing Wall (1.9m)
- Ball Blast Above Play Panel
- Puzzle Ball Below Play Panel
- Electronic Reaction Play Panel

### **Materials**

Stainless Steel

Compact Grade Laminate (CGL)

Nylon Steel Cored Rope

Various Plastic Mouldings

LLDPE Slide

| Technical Information                                        |                     |                   |
|--------------------------------------------------------------|---------------------|-------------------|
| Equipment Dimensions                                         |                     |                   |
| Length / Width / Height                                      | 6.5m x 2.9m x 4.2m  |                   |
| Surfacing and Area Required                                  |                     |                   |
| Recommended Minimum Space L/W/H                              | 9.6m x 7.4m x 5.4m  |                   |
| Max Gradient of Ground                                       | 1 in 50             |                   |
| Free Height of Fall                                          | 2.8m                |                   |
| Impact Area                                                  | 47.53m <sup>2</sup> |                   |
| Synthetic Area (i.e. EPDM / Wet Pour / Synthetic Grass etc.) | 49.40m²             |                   |
| Loosefill at 350mm<br>(i.e. Bark / Cushionfall / Sand)       | 19m³                |                   |
| GrassLok Tiles                                               | 65m <sup>2</sup>    |                   |
| Installation Information                                     | SGF                 | SF (if different) |
| Installation Time                                            | 4 Persons 20 Hours  |                   |
| Overall Weight                                               | 876kg               |                   |
| Heaviest Part                                                | 186kg               |                   |
| Largest Part                                                 | 3.5m x 2.2m x 2.2m  |                   |
| Longest Part                                                 | 3.5m                |                   |
| Concrete Required                                            | 1.63Xm <sup>3</sup> | 1.44m³            |
| Certified to ASTM F1487                                      |                     |                   |