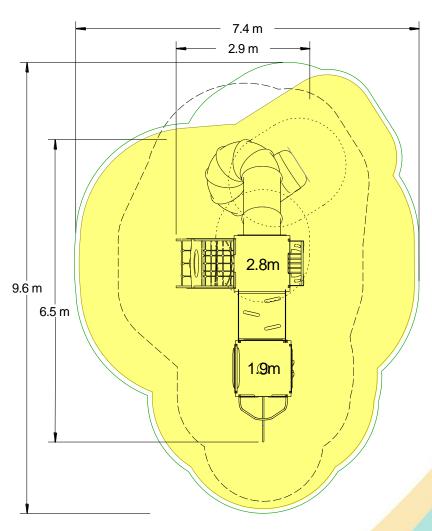

### **Materials**

Stainless Steel

Compact Grade Laminate (CGL)

Nylon Steel Cored Rope

Various Plastic Mouldings

LLDPE Slide

| Technical Information                                        |                     |                   |
|--------------------------------------------------------------|---------------------|-------------------|
| Equipment Dimensions                                         |                     |                   |
| Length / Width / Height                                      | 6.5m x 2.9m x 4.2m  |                   |
| Surfacing and Area Required                                  |                     |                   |
| Recommended Minimum Space L/W/H                              | 9.6m x 7.4m x 5.4m  |                   |
| Max Gradient of Ground                                       | 1 in 50             |                   |
| Free Height of Fall                                          | 2.8m                |                   |
| Impact Area                                                  | 47.53m <sup>2</sup> |                   |
| Synthetic Area (i.e. EPDM / Wet Pour / Synthetic Grass etc.) | 49.40m²             |                   |
| Loosefill at 350mm<br>(i.e. Bark / Cushionfall / Sand)       | 19m³                |                   |
| GrassLok Tiles                                               | 65m <sup>2</sup>    |                   |
| Installation Information                                     | SGF                 | SF (if different) |
| Installation Time                                            | 4 Persons 20 Hours  |                   |
| Overall Weight                                               | 876kg               |                   |
| Heaviest Part                                                | 186kg               |                   |
| Largest Part                                                 | 3.5m x 2.2m x 2.2m  |                   |
| Longest Part                                                 | 3.5m                |                   |
| Concrete Required                                            | 1.63Xm <sup>3</sup> | 1.44m³            |
| Certified to ASTM F1487                                      |                     |                   |

Recommended Minimum Space
Impact Area
Free Space
Unit Spacing Boundary