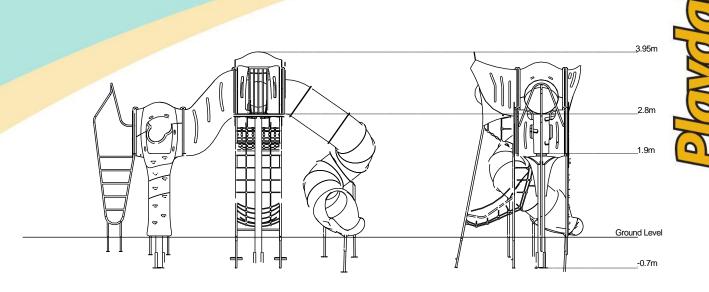

### **Materials**

Stainless Steel

Compact Grade Laminate (CGL)

Nylon Steel Cored Rope

Various Plastic Mouldings

LLDPE Slide

| Technical Information                                        |                     |                   |
|--------------------------------------------------------------|---------------------|-------------------|
| Equipment Dimensions                                         |                     |                   |
| Length / Width / Height                                      | 6.5m x 2.9m x 4.2m  |                   |
| Surfacing and Area Required                                  |                     |                   |
| Recommended Minimum Space L/W/H                              | 9.6m x 7.4m x 5.4m  |                   |
| Max Gradient of Ground                                       | 1 in 50             |                   |
| Free Height of Fall                                          | 2.8m                |                   |
| Impact Area                                                  | 47.53m <sup>2</sup> |                   |
| Synthetic Area (i.e. EPDM / Wet Pour / Synthetic Grass etc.) | 49.40m²             |                   |
| Loosefill at 350mm<br>(i.e. Bark / Cushionfall / Sand)       | 19m³                |                   |
| GrassLok Tiles                                               | 65m <sup>2</sup>    |                   |
| Installation Information                                     | SGF                 | SF (if different) |
| Installation Time                                            | 4 Persons 20 Hours  |                   |
| Overall Weight                                               | 876kg               |                   |
| Heaviest Part                                                | 186kg               |                   |
| Largest Part                                                 | 3.5m x 2.2m x 2.2m  |                   |
| Longest Part                                                 | 3.5m                |                   |
| Concrete Required                                            | 1.63Xm <sup>3</sup> | 1.44m³            |
| Certified to ASTM F1487                                      |                     |                   |