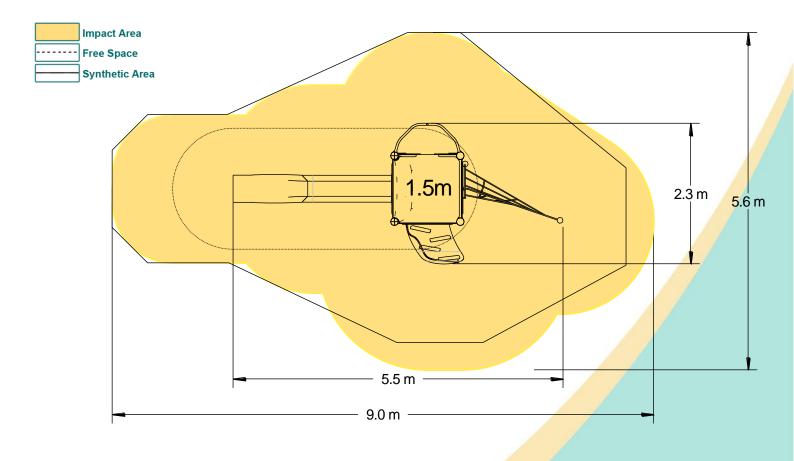

## **Technical Information**

| Equipment Dimensions                                           |                       |                                 |
|----------------------------------------------------------------|-----------------------|---------------------------------|
| Length / Width / Height                                        | 5.5m x 2.4m x3.4 m    |                                 |
| Surfacing and Area Required                                    |                       |                                 |
| Recommended Minimum Space                                      | 9.3m x 6.3m x 4.6m    |                                 |
| Max Gradient of Ground                                         | 1 in 50               |                                 |
| Free Height of Fall                                            | 1.5m                  |                                 |
| Impact Area                                                    | 31.95m <sup>2</sup>   |                                 |
| Synthetic Area<br>(i.e. EPDM / Wetpour / Synthetic Grass etc.) | 29.65m <sup>2</sup>   |                                 |
| Loosefill at 250mm                                             | 11m <sup>3</sup>      |                                 |
| (i.e. Bark / Cushionfall / Sand)<br>Grasslok Tiles             | 41m <sup>2</sup>      |                                 |
| Installation Information                                       | Steel Ground Fixed    | Surface Fixed<br>(if different) |
| Installation Time                                              | 2 Person(s) 7 Hour(s) |                                 |
| Overall Weight                                                 | 377kg                 |                                 |
| Heaviest Part                                                  | 40kg                  |                                 |
| Largest Part                                                   | 3.1m x 0.5m x 0.5m    |                                 |
| Longest Part                                                   | 3.3m                  |                                 |
| Concrete Required                                              | 0.6m <sup>3</sup>     |                                 |
| Certified to EN 1176                                           |                       |                                 |