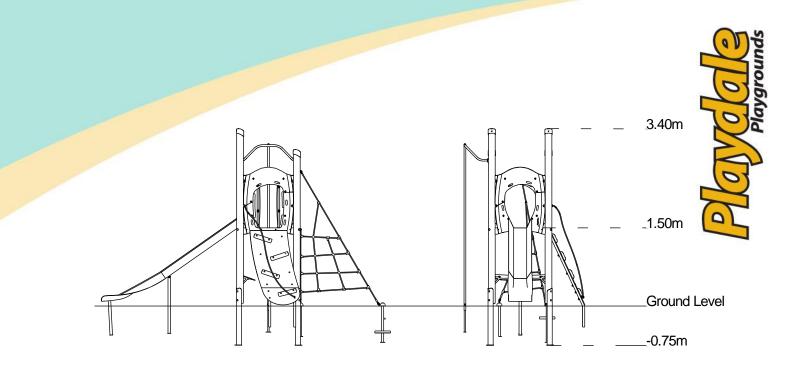

## **Technical Information**

| Equipment Dimensions                                           |                       |                                 |
|----------------------------------------------------------------|-----------------------|---------------------------------|
| Length / Width / Height                                        | 5.5m x 2.4m x3.4 m    |                                 |
| Surfacing and Area Required                                    |                       |                                 |
| Recommended Minimum Space                                      | 9.3m x 6.3m x 4.6m    |                                 |
| Max Gradient of Ground                                         | 1 in 50               |                                 |
| Free Height of Fall                                            | 1.5m                  |                                 |
| Impact Area                                                    | 31.95m <sup>2</sup>   |                                 |
| Synthetic Area<br>(i.e. EPDM / Wetpour / Synthetic Grass etc.) | 29.65m <sup>2</sup>   |                                 |
| Loosefill at 250mm                                             | 11m <sup>3</sup>      |                                 |
| (i.e. Bark / Cushionfall / Sand)<br>Grasslok Tiles             | 41m <sup>2</sup>      |                                 |
| Installation Information                                       | Steel Ground Fixed    | Surface Fixed<br>(if different) |
| Installation Time                                              | 2 Person(s) 7 Hour(s) |                                 |
| Overall Weight                                                 | 377kg                 |                                 |
| Heaviest Part                                                  | 40kg                  |                                 |
| Largest Part                                                   | 3.1m x 0.5m x 0.5m    |                                 |
| Longest Part                                                   | 3.3m                  |                                 |
| Concrete Required                                              | 0.6m <sup>3</sup>     |                                 |
| Certified to EN 1176                                           |                       |                                 |