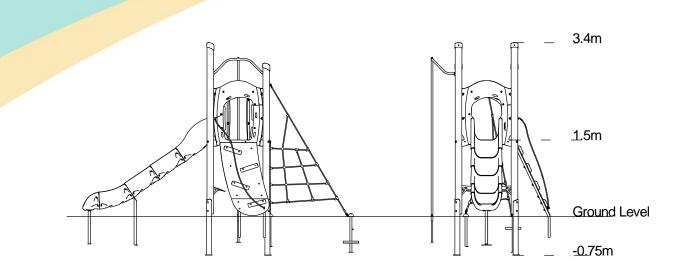

## **Technical Information**

| Equipment Dimensions                                           |                       |                                 |
|----------------------------------------------------------------|-----------------------|---------------------------------|
| Length / Width / Height                                        | 5.3m x 2.4m x 3.4m    |                                 |
| Surfacing and Area Required                                    |                       |                                 |
| Recommended Minimum Space                                      | 9.1m x 6.3m x 4.6m    |                                 |
| Max Gradient of Ground                                         | 1 in 50               |                                 |
| Free Height of Fall                                            | 1.5m                  |                                 |
| Impact Area                                                    | 32.07m <sup>2</sup>   |                                 |
| Synthetic Area<br>(i.e. EPDM / Wetpour / Synthetic Grass etc.) | 29.79m <sup>2</sup>   |                                 |
| Loosefill at 250mm<br>(i.e. Bark / Cushionfall / Sand)         | 11m <sup>3</sup>      |                                 |
| Grasslok Tiles                                                 | 41m <sup>2</sup>      |                                 |
| Installation Information                                       | Steel Ground Fixed    | Surface Fixed<br>(if different) |
| Installation Time                                              | 2 Person(s) 8 Hour(s) |                                 |
| Overall Weight                                                 | 385kg                 |                                 |
| Heaviest Part                                                  | 40kg                  |                                 |
| Largest Part                                                   | 3.4m x 1.0m x 1.7m    |                                 |
| Longest Part                                                   | 3.4m                  |                                 |
| Concrete Required                                              | 0.6m <sup>3</sup>     |                                 |
| Certified to EN 1176                                           |                       |                                 |