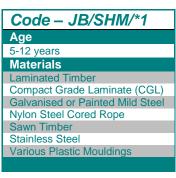

## **Technical Information**

| Equipment Dimensions                                           |                       |                                 |
|----------------------------------------------------------------|-----------------------|---------------------------------|
| Length / Width / Height                                        | 5.3m x 2.4m x 3.4m    |                                 |
| Surfacing and Area Required                                    |                       |                                 |
| Recommended Minimum Space                                      | 9.1m x 6.3m x 4.6m    |                                 |
| Max Gradient of Ground                                         | 1 in 50               |                                 |
| Free Height of Fall                                            | 1.5m                  |                                 |
| Impact Area                                                    | 32.07m <sup>2</sup>   |                                 |
| Synthetic Area<br>(i.e. EPDM / Wetpour / Synthetic Grass etc.) | 29.79m <sup>2</sup>   |                                 |
| Loosefill at 250mm<br>(i.e. Bark / Cushionfall / Sand)         | 11m <sup>3</sup>      |                                 |
| Grasslok Tiles                                                 | 41m <sup>2</sup>      |                                 |
| Installation Information                                       | Steel Ground Fixed    | Surface Fixed<br>(if different) |
| Installation Time                                              | 2 Person(s) 8 Hour(s) |                                 |
| Overall Weight                                                 | 385kg                 |                                 |
| Heaviest Part                                                  | 40kg                  |                                 |
| Largest Part                                                   | 3.4m x 1.0m x 1.7m    |                                 |
| Longest Part                                                   | 3.4m                  |                                 |
| Concrete Required                                              | 0.6m <sup>3</sup>     |                                 |
| Certified to EN 1176                                           |                       |                                 |