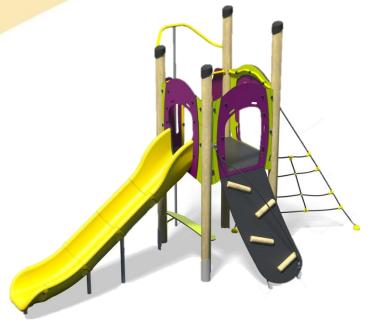

## **Jukebox-** Shimmy Plus

## A Junior modular tower system comprising of:

- Square Tower (1.5m)
- Slide (1.5m)
- Rope Ramp (1.5m)
- Twisted Scramble Net (1.5m)
  Fireman's Pole (1.5m)
- Hangabout Seat