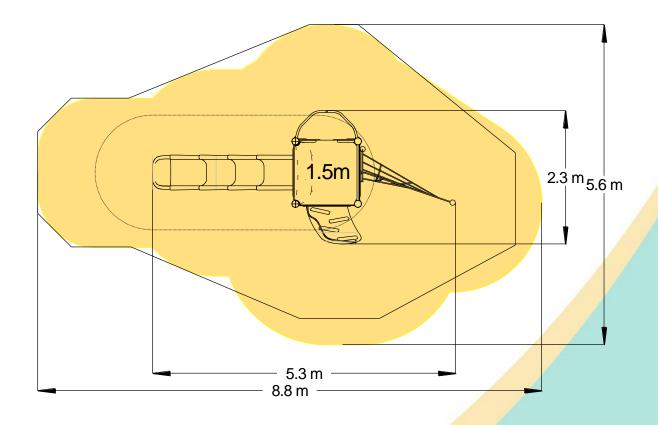

## **Technical Information**

| Equipment Dimensions                                           |                       |                                 |
|----------------------------------------------------------------|-----------------------|---------------------------------|
| Length / Width / Height                                        | 5.3m x 2.4m x 3.4m    |                                 |
| Surfacing and Area Required                                    |                       |                                 |
| Recommended Minimum Space                                      | 9.1m x 6.3m x 4.6m    |                                 |
| Max Gradient of Ground                                         | 1 in 50               |                                 |
| Free Height of Fall                                            | 1.5m                  |                                 |
| Impact Area                                                    | 32.07m <sup>2</sup>   |                                 |
| Synthetic Area<br>(i.e. EPDM / Wetpour / Synthetic Grass etc.) | 29.79m <sup>2</sup>   |                                 |
| Loosefill at 250mm<br>(i.e. Bark / Cushionfall / Sand)         | 11m <sup>3</sup>      |                                 |
| Grasslok Tiles                                                 | 41m <sup>2</sup>      |                                 |
| Installation Information                                       | Steel Ground Fixed    | Surface Fixed<br>(if different) |
| Installation Time                                              | 2 Person(s) 8 Hour(s) |                                 |
| Overall Weight                                                 | 385kg                 |                                 |
| Heaviest Part                                                  | 40kg                  |                                 |
| Largest Part                                                   | 3.4m x 1.0m x 1.7m    |                                 |
| Longest Part                                                   | 3.4m                  |                                 |
| Concrete Required                                              | 0.6m <sup>3</sup>     |                                 |
| Certified to EN 1176                                           |                       |                                 |

Click here for more information & downloads

Impact Area
-----Free Space
Synthetic Area

Click here for more information & downloads