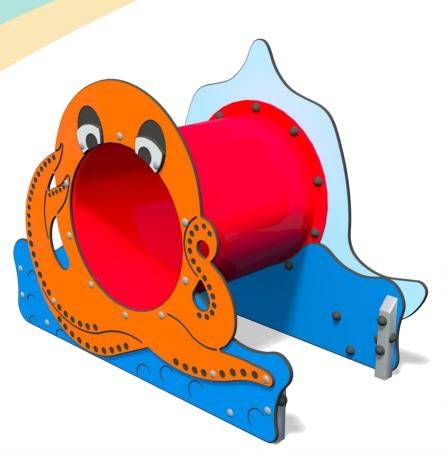

## **Shark/Octopus Crawl Tunnel**

## **Product Description**

The oceanic Octopus Crawl Tunnel will spark amazing underwater adventures for young children. Whether they're swimming along the sea bed or uncurling their tentacles, there'll be deep sea fun galore with this vibrant playground play tunnel.