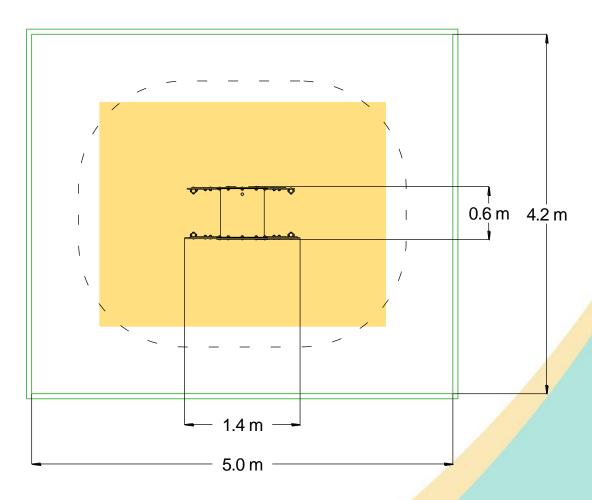

| Technical              | Information |  |
|------------------------|-------------|--|
| Environment Dimensions |             |  |

| Equipment Dimensions                                           |                       |                    |
|----------------------------------------------------------------|-----------------------|--------------------|
| Length / Width / Height                                        | 1.4m x 0.7m x 1.0m    |                    |
| Surfacing and Area Required                                    |                       |                    |
| Recommended Minimum Space                                      | 5.0m x 2.3m x 2.8m    |                    |
| Max Gradient of Ground                                         | 1 in 50               |                    |
| Free Height of Fall                                            | 0.25m                 |                    |
| Impact Area                                                    | 10.79m <sup>2</sup>   |                    |
| Synthetic Area<br>(i.e. EPDM / Wetpour / Synthetic Grass etc.) | 8.85m²                |                    |
| Loosefill at 150mm<br>(i.e. Bark / Cushionfall / Sand)         | 4m <sup>3</sup>       |                    |
| Grasslok Tiles                                                 | 21                    |                    |
| Installation Information                                       | SGF                   | SF (if different)  |
| Installation Time                                              | 1 Person(s) 4 Hour(s) |                    |
| Overall Weight                                                 | 46kg                  | 45kg               |
| Heaviest Part                                                  | 34kg                  | 34kg               |
| Largest Part                                                   | 1.4m x 0.7m x 1.0     | 1.4m x 0.7m x 1.0m |
| Longest Part                                                   | 1.3m                  | 1.3m               |
| Concrete Required                                              | 0.2m <sup>3</sup>     | 0.2m <sup>3</sup>  |
| Certified to ASTM F1487                                        |                       |                    |