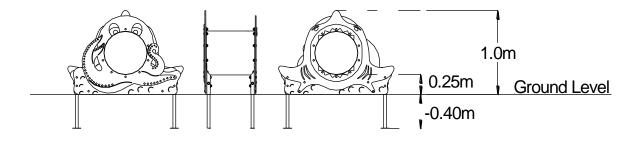

| Technical              | Information |  |
|------------------------|-------------|--|
| Environment Dimensions |             |  |

| Equipment Dimensions                                           |                       |                    |
|----------------------------------------------------------------|-----------------------|--------------------|
| Length / Width / Height                                        | 1.4m x 0.7m x 1.0m    |                    |
| Surfacing and Area Required                                    |                       |                    |
| Recommended Minimum Space                                      | 5.0m x 2.3m x 2.8m    |                    |
| Max Gradient of Ground                                         | 1 in 50               |                    |
| Free Height of Fall                                            | 0.25m                 |                    |
| Impact Area                                                    | 10.79m <sup>2</sup>   |                    |
| Synthetic Area<br>(i.e. EPDM / Wetpour / Synthetic Grass etc.) | 8.85m²                |                    |
| Loosefill at 150mm<br>(i.e. Bark / Cushionfall / Sand)         | 4m <sup>3</sup>       |                    |
| Grasslok Tiles                                                 | 21                    |                    |
| Installation Information                                       | SGF                   | SF (if different)  |
| Installation Time                                              | 1 Person(s) 4 Hour(s) |                    |
| Overall Weight                                                 | 46kg                  | 45kg               |
| Heaviest Part                                                  | 34kg                  | 34kg               |
| Largest Part                                                   | 1.4m x 0.7m x 1.0     | 1.4m x 0.7m x 1.0m |
| Longest Part                                                   | 1.3m                  | 1.3m               |
| Concrete Required                                              | 0.2m <sup>3</sup>     | 0.2m <sup>3</sup>  |
| Certified to ASTM F1487                                        |                       |                    |