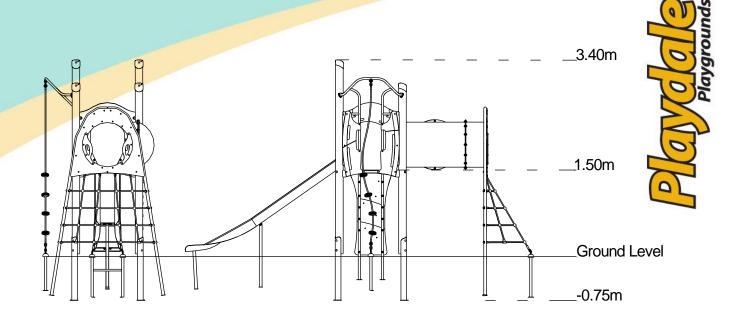

## 5-12 years Materials

Laminated Timber

Compact Grade Laminate (CGL) Galvanised or Painted Mild Steel

Nylon Steel Cored Rope Stainless Steel Slide

Stainless Steel Various Plastic Mouldings

| Technical Information                                       |                       |                                 |
|-------------------------------------------------------------|-----------------------|---------------------------------|
| <b>Equipment Dimensions</b>                                 |                       |                                 |
| Length / Width / Height                                     | 6.1m x 2.2m x 3.4m    |                                 |
| <b>Surfacing and Area Required</b>                          |                       |                                 |
| Recommended Minimum Space L/W/H                             | 9.9m x 5.9m x4.6 m    |                                 |
| Max Gradient of Ground                                      | 1 in 50               |                                 |
| Free Height of Fall                                         | 1.5m                  |                                 |
| Impact Area                                                 | 34.19m <sup>2</sup>   |                                 |
| Synthetic Area (i.e. EPDM / Wetpour / Synthetic Grass etc.) | 33.73m²               |                                 |
| Loosefill at 250mm                                          | 11m³                  |                                 |
| (i.e. Bark / Cushionfall / Sand) Grasslok Tiles             | 44m²                  |                                 |
| Installation Information                                    | Steel Ground Fixed    | Surface Fixed<br>(if different) |
| Installation Time                                           | 2 Person(s) 8 Hour(s) |                                 |
| Overall Weight                                              | 443kg                 |                                 |
| Heaviest Part                                               | 40kg                  |                                 |
| Largest Part                                                | 3.1m x 0.5m x 0.5m    |                                 |
| Longest Part                                                | 3.3m                  |                                 |
| Concrete Required                                           | 0.8m³                 |                                 |
| Certified to EN 1176                                        |                       |                                 |