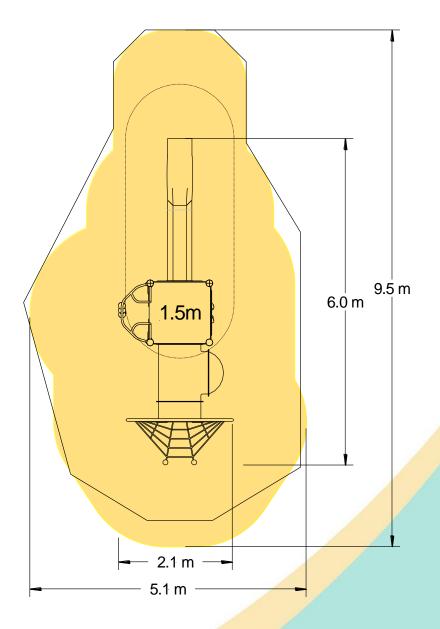

## 5-12 years Materials

Laminated Timber

Compact Grade Laminate (CGL) Galvanised or Painted Mild Steel

Nylon Steel Cored Rope Stainless Steel Slide

Stainless Steel Various Plastic Mouldings

| Technical Information                                       |                       |                                 |
|-------------------------------------------------------------|-----------------------|---------------------------------|
| <b>Equipment Dimensions</b>                                 |                       |                                 |
| Length / Width / Height                                     | 6.1m x 2.2m x 3.4m    |                                 |
| <b>Surfacing and Area Required</b>                          |                       |                                 |
| Recommended Minimum Space L/W/H                             | 9.9m x 5.9m x4.6 m    |                                 |
| Max Gradient of Ground                                      | 1 in 50               |                                 |
| Free Height of Fall                                         | 1.5m                  |                                 |
| Impact Area                                                 | 34.19m <sup>2</sup>   |                                 |
| Synthetic Area (i.e. EPDM / Wetpour / Synthetic Grass etc.) | 33.73m²               |                                 |
| Loosefill at 250mm                                          | 11m³                  |                                 |
| (i.e. Bark / Cushionfall / Sand) Grasslok Tiles             | 44m²                  |                                 |
| Installation Information                                    | Steel Ground Fixed    | Surface Fixed<br>(if different) |
| Installation Time                                           | 2 Person(s) 8 Hour(s) |                                 |
| Overall Weight                                              | 443kg                 |                                 |
| Heaviest Part                                               | 40kg                  |                                 |
| Largest Part                                                | 3.1m x 0.5m x 0.5m    |                                 |
| Longest Part                                                | 3.3m                  |                                 |
| Concrete Required                                           | 0.8m³                 |                                 |
| Certified to EN 1176                                        |                       |                                 |