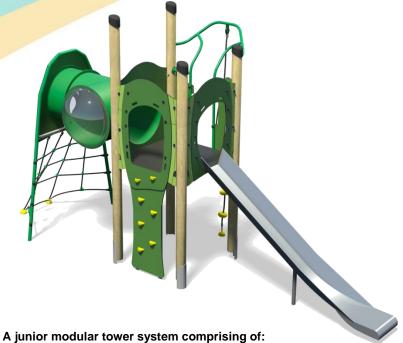

## Jukebox - Samba Plus

- Slide (1.5m)
- Climbing Wall (1.5m)
- Rope Climb (1.5m)
- Tunnel Access

Option C-Green (Shown)