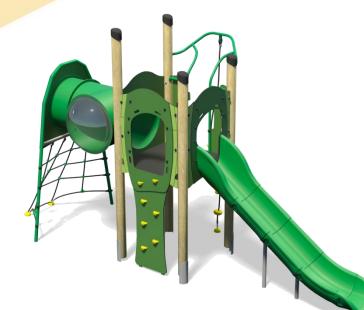

## A junior modular tower system comprising of:

- Square Tower (1.5m)
- Slide (1.5m)
- Climbing Wall (1.5m)
- Rope Climb (1.5m) •
- Tunnel Access

**Option A-**

**Option C-**. Green (Shown)

5-12 years Materials Laminated Timber Compact Grade Laminate (CGL) Galvanised or Painted Mild Steel Nylon Steel Cored Rope LLDPE Slide Stainless Steel Various Plastic Mouldings