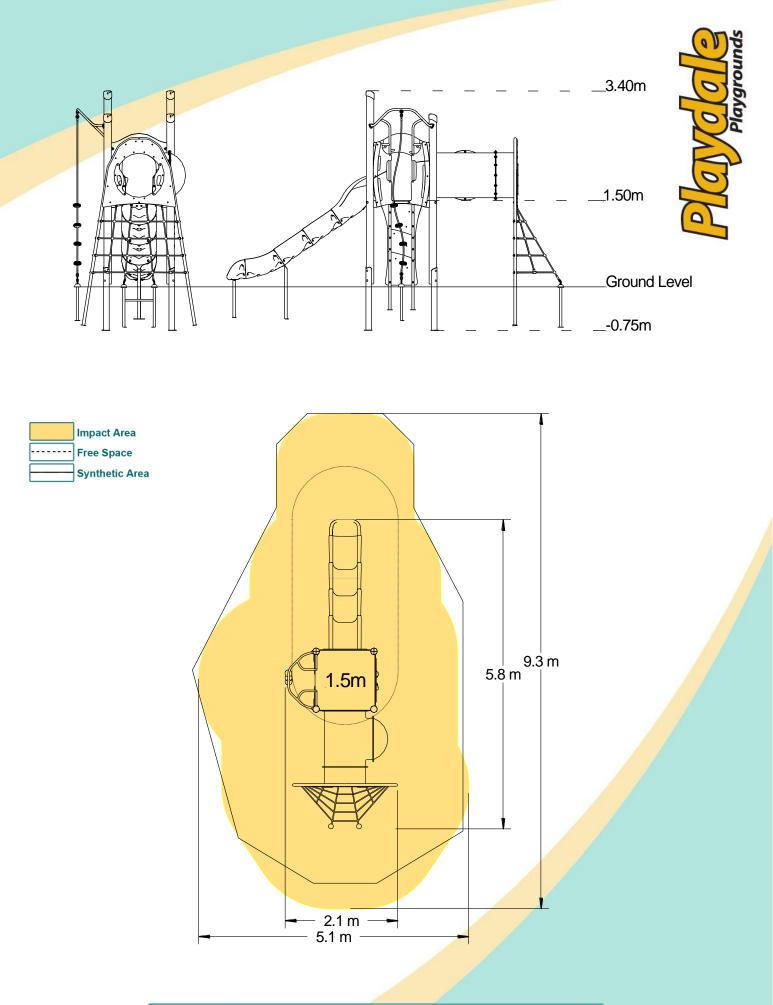

| <b>Technical Information</b>                                   |                       |                                 |
|----------------------------------------------------------------|-----------------------|---------------------------------|
| Equipment Dimensions                                           |                       |                                 |
| Length / Width / Height                                        | 5.9m x 2.2m x 3.4m    |                                 |
| Surfacing and Area Required                                    |                       |                                 |
| Recommended Minimum Space                                      | 9.7m x 5.9m x 4.6m    |                                 |
| Max Gradient of Ground                                         | 1 in 50               |                                 |
| Free Height of Fall                                            | 1.5m                  |                                 |
| Impact Area                                                    | 34.29m <sup>2</sup>   |                                 |
| Synthetic Area<br>(i.e. EPDM / Wetpour / Synthetic Grass etc.) | 33.66m <sup>2</sup>   |                                 |
| Loosefill at 250mm                                             | 11m <sup>3</sup>      |                                 |
| (i.e. Bark / Cushionfall / Sand)<br>Grasslok Tiles             | 44m <sup>2</sup>      |                                 |
| Installation Information                                       | Steel Ground Fixed    | Surface Fixed<br>(if different) |
| Installation Time                                              | 2 Person(s) 8 Hour(s) |                                 |
| Overall Weight                                                 | 451kg                 |                                 |
| Heaviest Part                                                  | 40kg                  |                                 |
| Largest Part                                                   | 3.4m x 1.0m x 1.7m    |                                 |
| Longest Part                                                   | 3.4m                  |                                 |
| Concrete Required                                              | 0.8m <sup>3</sup>     |                                 |
| Certified to EN 1176                                           |                       |                                 |