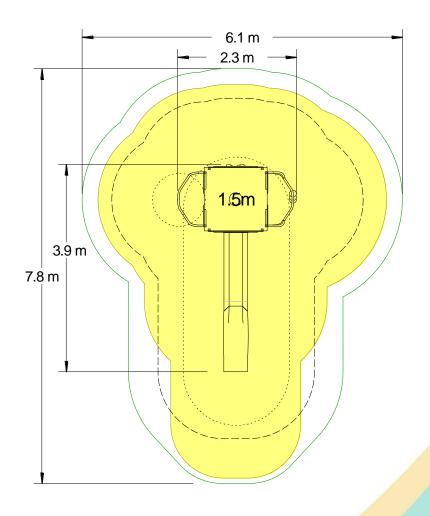

## Code – BC/SLC\*2 Age 5-12 years Materials Stainless Steel Compact Grade Laminate (CGL) Nylon Steel Cored Rope Various Plastic Mouldings LLDPE Slide

| Technical Information                                        |                    |                    |
|--------------------------------------------------------------|--------------------|--------------------|
| <b>Equipment Dimensions</b>                                  |                    |                    |
| Length / Width / Height                                      | 3.9m x 2.3m x 3.1m |                    |
| <b>Surfacing and Area Required</b>                           |                    |                    |
| Recommended Minimum Space L/W/H                              | 7.8m x 6.1m x 4.3m |                    |
| Max Gradient of Ground                                       | 1 in 50            |                    |
| Free Height of Fall                                          | 1.5m               |                    |
| Impact Area                                                  | 26.48 <sup>2</sup> |                    |
| Synthetic Area (i.e. EPDM / Wet Pour / Synthetic Grass etc.) | 27.59m²            |                    |
| Loosefill at 250mm<br>(i.e. Bark / Cushionfall / Sand)       | 9m³                |                    |
| GrassLok Tiles                                               | 31m <sup>2</sup>   |                    |
| Installation Information                                     | SGF                | SF (if different)  |
| Installation Time                                            | 2 Persons 9 Hours  |                    |
| Overall Weight                                               | 295kg              |                    |
| Heaviest Part                                                | 37kg               |                    |
| Largest Part                                                 | 3.1m x 0.4m x 0.4m |                    |
| Longest Part                                                 | 3.1m               |                    |
| Concrete Required                                            | 0.34m³             | 0.64m <sup>3</sup> |
| Certified to ASTM F1487                                      |                    |                    |

Recommended Minimum Space
Impact Area
Free Space
Unit Spacing Boundary