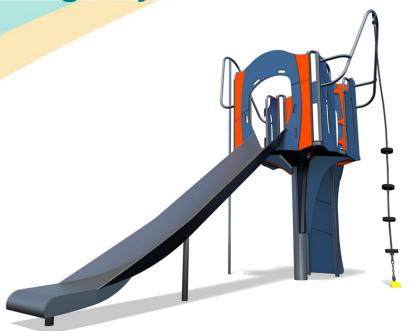

## **Big City Plus - Salt Lake City Plus**

- Square Tower (1.5m)
- Slide (1.5m)
- Fireman's Pole (1.5m)
- Climbing Wall (1.5m)
- Rope Climb (1.5m)