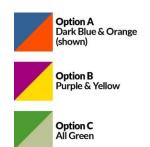

## Code – BC/SLC\*2 Age 5-12 years Materials Stainless Steel Compact Grade Laminate (CGL) Nylon Steel Cored Rope Various Plastic Mouldings LLDPE Slide

| Technical Information                                        |                    |                    |
|--------------------------------------------------------------|--------------------|--------------------|
| <b>Equipment Dimensions</b>                                  |                    |                    |
| Length / Width / Height                                      | 3.9m x 2.3m x 3.1m |                    |
| <b>Surfacing and Area Required</b>                           |                    |                    |
| Recommended Minimum Space L/W/H                              | 7.8m x 6.1m x 4.3m |                    |
| Max Gradient of Ground                                       | 1 in 50            |                    |
| Free Height of Fall                                          | 1.5m               |                    |
| Impact Area                                                  | 26.48 <sup>2</sup> |                    |
| Synthetic Area (i.e. EPDM / Wet Pour / Synthetic Grass etc.) | 27.59m²            |                    |
| Loosefill at 250mm<br>(i.e. Bark / Cushionfall / Sand)       | 9m³                |                    |
| GrassLok Tiles                                               | 31m <sup>2</sup>   |                    |
| Installation Information                                     | SGF                | SF (if different)  |
| Installation Time                                            | 2 Persons 9 Hours  |                    |
| Overall Weight                                               | 295kg              |                    |
| Heaviest Part                                                | 37kg               |                    |
| Largest Part                                                 | 3.1m x 0.4m x 0.4m |                    |
| Longest Part                                                 | 3.1m               |                    |
| Concrete Required                                            | 0.34m³             | 0.64m <sup>3</sup> |
| Certified to ASTM F1487                                      |                    |                    |