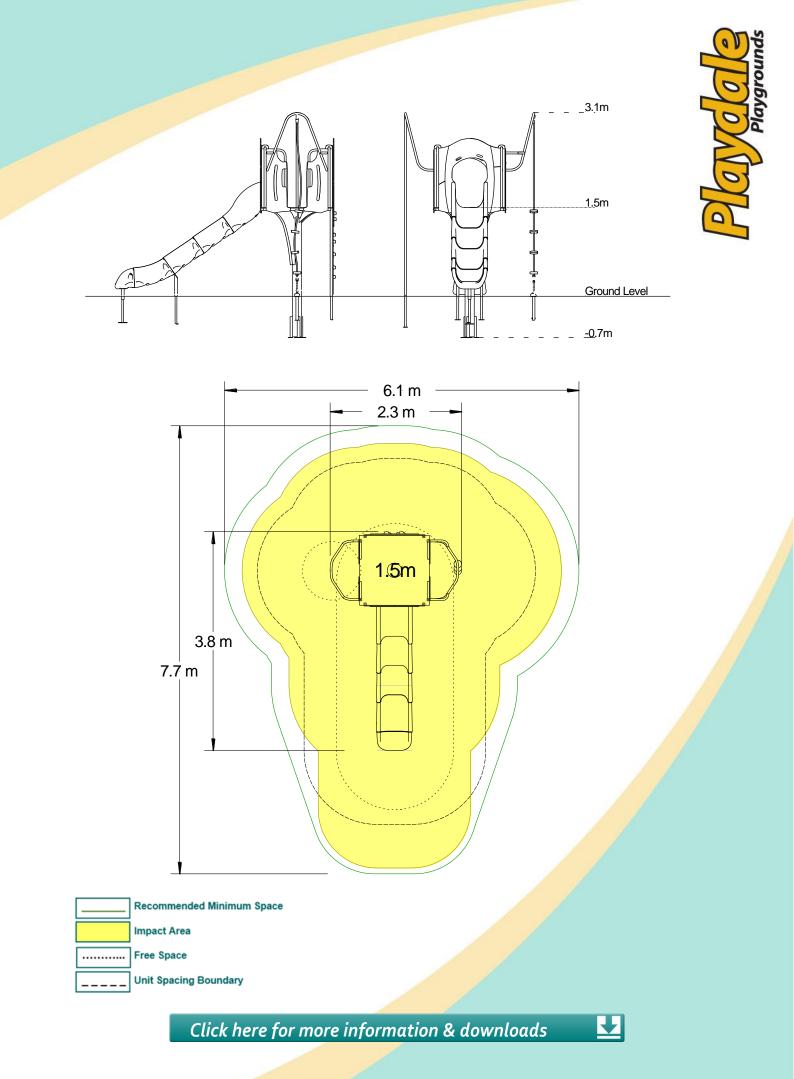

## **Big City Plus - Salt Lake City Plus**

- Square Tower (1.5m)
- Slide (1.5m)
- Fireman's Pole (1.5m)
- Climbing Wall (1.5m)
- Rope Climb (1.5m)

| <b>Technical Information</b>                                    |                     |                    |
|-----------------------------------------------------------------|---------------------|--------------------|
| Equipment Dimensions                                            |                     |                    |
| Length / Width / Height                                         | 3.8m x 2.3m x 3.1m  |                    |
| Surfacing and Area Required                                     |                     |                    |
| Recommended Minimum Space                                       | 7.7m x 6.1m x 4.3m  |                    |
| Max Gradient of Ground                                          | 1 in 50             |                    |
| Free Height of Fall                                             | 1.5m                |                    |
| Impact Area                                                     | 26.58m <sup>2</sup> |                    |
| Synthetic Area<br>(i.e. EPDM / Wet Pour / Synthetic Grass etc.) | 27.69m <sup>2</sup> |                    |
| Loosefill at 250mm<br>(i.e. Bark / Cushionfall / Sand)          | 9m <sup>3</sup>     |                    |
| GrassLok Tiles                                                  | 39m²                |                    |
| Installation Information                                        | SGF                 | SF (if different)  |
| Installation Time                                               | 2 Persons 9 Hours   |                    |
| Overall Weight                                                  | 2999kg              |                    |
| Heaviest Part                                                   | 40kg                |                    |
| Largest Part                                                    | 3.Xm x 0.6m x 0.6m  |                    |
| Longest Part                                                    | 3.0m                |                    |
| Concrete Required                                               | 0.34m <sup>3</sup>  | 0.52m <sup>3</sup> |
| Certified to ASTM F1487                                         |                     |                    |